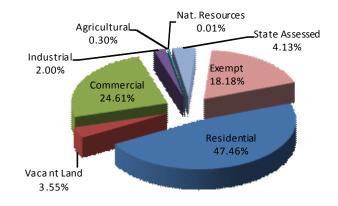

## **Taxable Value Distribution**

# **2014 Abstract of Assessment**

| CLASSIFICATION                     | ASSESSED VALUE | CLASSIFICATION                      | ASSESSED VALUE |
|------------------------------------|----------------|-------------------------------------|----------------|
| Vacant Land                        |                | Grazing Land                        | 1,813,220      |
| Residential                        | 116,297,370    | Forest Land                         | 60,490         |
| Commercial                         | 70,522,990     | Waste Land                          | 110            |
| Industrial                         | 4,350,830      | All Other                           | 699,870        |
| PUD                                | 418,390        | Agricultural Improvements           | 13,927,960     |
| All Other                          | 15,614,520     | Total Agricultural                  | 17,590,720     |
| Total Vacant Land                  | 207,204,100    | Total Agricultural                  | 17,390,720     |
| Total Vacant Eana                  | 201,204,100    | Natural Resources                   |                |
| Residential                        |                | Earth or Stone Products             | 297,080        |
| Single Family                      | 2,548,862,150  | Natural Resources                   | 55,560         |
| Multi-Family                       | 135,679,190    | Severed Mineral Interests           | 103,150        |
| Condominiums                       | 82,142,320     | Personal Property                   | 3,060          |
| Mfg Housing                        | 637,380        | Total Natural Resources             | 458,850        |
| Personal Property                  | 5,487,030      |                                     |                |
| Total Residential                  | 2,772,808,070  | State Assessed                      |                |
| Commercial                         |                | Railroads                           | 15,917,100     |
| Commercial                         | 2,190,850      | Private Car Lines                   | 2,150,800      |
| Possessory Interests Merchandising | 439,592,770    | Airlines                            | 2,300          |
| Lodging                            | 31,669,570     | Telephone and Telegraph Companies   | 69,225,200     |
| Offices                            | 290,122,100    | Mobile Telephone Companies          | 15,048,800     |
| Recreation                         | 39,650,860     | Telephone Reseller Companies        | 237,400        |
| Special Purpose                    | 299,871,330    | Electric Companies                  | 56,307,300     |
| Warehouse/Storage                  | 51,268,990     | Rural Electric                      | 58,625,500     |
| Multi-Use                          | 629,820        | Gas Transmission Pipeline Companies | 9,084,600      |
| Commercial Condominiums            | 13,565,310     | Petrochemical Pipeline Companies    | 924,800        |
| Personal Property                  | 269,503,610    | Total State Assessed                | 227,523,800    |
| Total Commercial                   | 1,438,065,210  | Total Total In Books                | 4 700 040 000  |
|                                    | 1, 100,000,000 | Total Taxable Property              | 4,780,313,060  |
| Industrial                         |                | Exempt Property                     |                |
| Contract/Service                   | 79,970,330     | United States Government            | 160,051,300    |
| Manufacturing/Processing           | 16,157,550     | State of Colorado                   | 27,346,400     |
| Refining/Petroleum                 | 95,320         | Housing Authority                   | 4,159,550      |
| Industrial Condominiums            | 12,227,130     | Douglas County                      | 144,461,730    |
| Personal Property                  | 8,211,980      | Political Subdivisions              | 446,183,080    |
| Total Industrial                   | 116,662,310    | Religious Worship                   | 118,660,400    |
| Agricultural                       |                | Educational                         | 13,937,480     |
| Possessory Interests               | 790            | Charitable                          | 81,587,670     |
| Irrigated Farm Land                | 177,220        | Personal Property                   | 51,410,610     |
| Dry Farm Land                      | 715,360        | All Other                           | 14,278,060     |
| Meadow Land                        | 195,700        | Total Exempt Property               | 1,062,076,280  |
| moddon Edild                       | 100,700        | Grand Total                         | 5,842,389,340  |
|                                    |                |                                     |                |