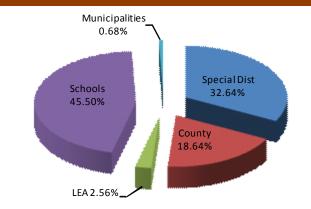

### **Tax Dollar Distribution**

# 2014 Tax Rates and Revenues

|        |                                       |                                       |                    | 20                      | 14               | ıax                              | Rate             |
|--------|---------------------------------------|---------------------------------------|--------------------|-------------------------|------------------|----------------------------------|------------------|
| C      | COUNTY                                | ASSD VALUE                            | TA                 | X RATE                  | RI               | EVENUE                           |                  |
|        | General                               | 4,780,313,060                         |                    | 1.3965                  | 66               | ,757,072                         | 2                |
|        | Road & Bridge                         | 4,780,313,060                         |                    | 0.4493                  |                  | ,477,94                          |                  |
|        | Public Welfare                        | 4,780,313,060                         |                    | 0.0316                  |                  | ,510,579                         |                  |
|        | Dev Disabilities<br>Total County      | 4,780,313,060<br><b>4,780,313,060</b> |                    | 0.1000<br><b>1.9774</b> |                  | ,780,313<br>, <b>525,91</b> (    |                  |
|        | Law Enf Auth                          |                                       |                    |                         |                  |                                  |                  |
|        |                                       | 2,884,043,620                         |                    | 0.4500                  | 12               | ,978,196                         | )                |
| S      | GCHOOL DISTRICT General Fund          | 4 700 212 040                         |                    | 3.2849                  | 157              | 020 E0.                          | 1                |
|        | Bond Fund                             | 4,780,313,060<br>4,780,313,060        |                    | 1.5428                  |                  | ,028,50 <sup>4</sup><br>,750,670 |                  |
|        | Total School                          | 4,780,313,060                         |                    | 4.8277                  |                  | ,779,17                          |                  |
| _      |                                       |                                       |                    |                         |                  |                                  |                  |
| I      | OWNS<br>Aurora                        | 8,745,190                             |                    | .8886                   |                  | 77,710                           | )                |
|        | Castle Rock                           | 621,619,100                           |                    | 0.1703                  | 1                | ,058,61                          |                  |
|        | Castle Pines                          | 145,439,770                           |                    | 0.4500                  | '                | 654,479                          |                  |
|        |                                       |                                       |                    |                         |                  |                                  |                  |
|        | Larkspur                              | 5,280,220                             |                    | 1.5000                  |                  | 79,203                           |                  |
|        | Littleton                             | 4,166,420                             |                    | 0.6662                  |                  | 27,75                            |                  |
|        | Lone Tree                             | 540,385,700                           |                    | 0.0000                  |                  | (                                | )                |
|        | Parker                                | 577,947,840                           |                    | 0.2602                  | 1                | ,503,82                          | )                |
| SEI    | RVICE DISTRICTS                       | Reg                                   | ular               |                         |                  | _                                |                  |
| *Activ | ve Districts Only                     | Assd '                                |                    | Tax I                   | Rate             | Rev                              | enue             |
|        | ort Vista Metro 1                     |                                       | 50                 |                         | 0.0000           |                                  | 0                |
|        | ort Vista Metro 2                     |                                       | 21,730             |                         | 1.5000           |                                  | 326              |
|        | elope Heights Metro                   | 12,5                                  | 567,670            |                         | 4.5553           |                                  | 2,495            |
| Ara    | pahoe Cty Water & WW                  | PID 8,4                               | 118,300            |                         | 2.2950           |                                  | 3,200            |
| BMI    | R Metro                               |                                       | 240                |                         | 0.0000           |                                  | 0                |
| Can    | terberry Crossing Metro               | 24,1                                  | 148,430            |                         | 3.1645           | 76                               | 4,177            |
| Can    | terberry Crossing Metro               | II 19,7                               | 739,840            |                         | 3.8500           | 75                               | 9,984            |
| Can    | yons Metro 1                          |                                       | 220                |                         | 0.0000           |                                  | 0                |
|        | yons Metro 2                          | 2                                     | 222,210            |                         | 6.9000           | 1                                | 5,332            |
|        | yons Metro 3                          |                                       | 6,110              |                         | 0.0000           |                                  | 0                |
|        | yons Metro 4                          |                                       | 3,710              |                         | 0.0000           |                                  | 0                |
| Can    | yons Metro 5                          |                                       | 250                |                         | 6.9000           |                                  | 17               |
| Cas    | tle Oaks Metro                        | 12,9                                  | 986,450            |                         | 5.0000           | 64                               | 9,323            |
|        | tle Oaks Metro 2                      |                                       | 2,050              |                         | 2.5000           |                                  | 51               |
|        | tle Oaks Metro 3                      |                                       | 751,030            |                         | 5.6000           |                                  | 2,058            |
|        | tle Pines Comm Metro 1                |                                       | 152,910            |                         | 0.0000           |                                  | 0                |
|        | tle Pines Comm Metro 2                |                                       | 205,940            |                         | 0.0000           |                                  | 0                |
|        | tle Pines Comm Metro 3                |                                       | 538,040            |                         | 5.0000           |                                  | 31,902           |
|        | tle Pines Comm Metro 4                |                                       | 588,600            |                         | 5.0000           |                                  | 29,430           |
|        | tle Pines Comm Metro 5                |                                       | 203,740            |                         | 0.0000           |                                  | 0                |
|        | tle Pines Metro tle Pines North Metro |                                       | 381,120<br>903,840 |                         | 3.3834<br>4.1000 |                                  | 12,145<br>31,057 |
|        | tle Pines Town Ctr Metro              |                                       | 9,900              |                         | 0.0000           |                                  | 0                |
|        | tle Pines Town Ctr Metro              |                                       | 44,030             |                         | 4.5000           |                                  | 1,981            |
|        | tle Pines Town Ctr Metro              |                                       | 11,510             |                         | 4.5000           |                                  | 518              |
|        | tleview Metro                         |                                       | 103,930            |                         | 0.0000           |                                  | 0                |
|        | tle Rock DDA                          |                                       | 109,420            |                         | 0.3000           |                                  | 24,228           |
|        | tle Rock Fire Protection              |                                       | 355,550            |                         | 0.8750           |                                  | 39,361           |
|        | tleton Center W & S                   |                                       | 077,600            |                         | 1.0376           |                                  | 3,437            |
| Cas    | tlewood Ranch Metro                   | 25,3                                  | 309,700            |                         | 4.5000           | 1,13                             | 88,937           |
| Ced    | lar Hill Cemetery                     | 887,4                                 | 416,350            |                         | 0.0187           |                                  | 5,947            |
|        |                                       |                                       |                    |                         |                  |                                  |                  |