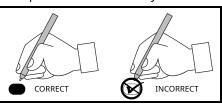

### **Voter Instructions**

- Use a black or blue pen to mark your choices on the ballot.
- To vote for your choice in each contest, completely fill in the oval provided to the left of your choice.

If you make a mistake, cross out the entire name or choice and completely fill in the oval of the correct choice.