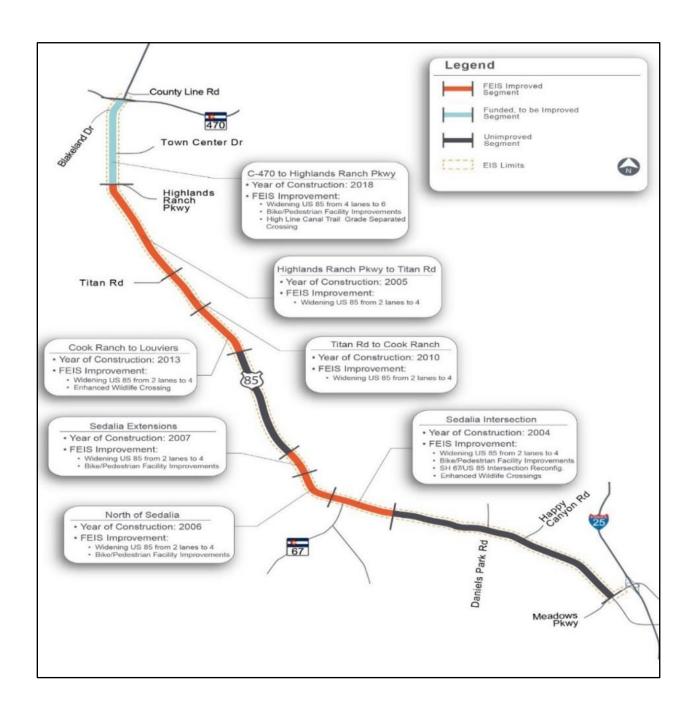

h included evaluating the need for additional improvements based projected traffic thru 2050, which included considering



additional development in the Chatfield Basin and in the Castle Rock area. This PEL Study was completed and approved in December 2016. Below is a map taken from the 2016 PEL Study that illustrates when various segments of US 85 were improved and which segments still need to be improved, showing both those funded (light blue) and those unfunded (dark gray). However, since this map was prepared in 2016, some good news is that the County partnered with CDOT (providing \$8 million) to advance design, right-of-way and reconstruct and widen the segment of US 85 between Louviers and Sedalia. Construction began summer 2020 and is estimated to cost \$30 million to construct.



Additionally, the County is working with CDOT to accelerate right-of-way acquisition from Sedalia to Daniels Park Road as well as working with IREA and the adjacent property owners to obtain new utility easements in order to underground IREA electric lines which is necessary to accommodate installing a traffic signal at the Daniels Park Road intersection and the future widening of US 85. In the fall of 2020, IREA began their undergrounding project which will allow the signal to be installed in 2021. In the fall of 2019, Douglas County was notified by DRCOG that this segment of US 85 was selected to receive partial funding to assist with design and ROW acquisition associated with widening US 85 from 2 to 4 through lanes. However, CDOT currently doesn't show any funding for construction in