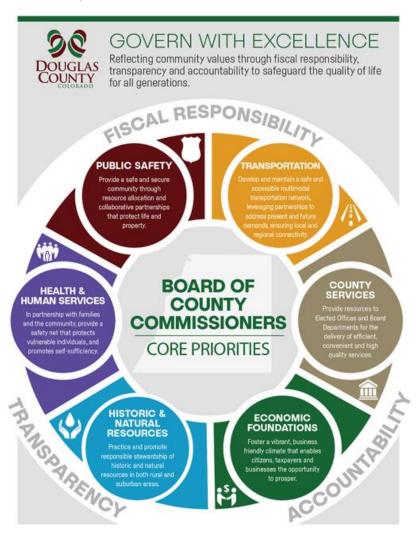

ecasts;
- Maintaining stable reserves;
- Improving the quality of services provided to our community;
- Budgeting for one year, managing for two, and planning for five; and
- Matching ongoing revenues with ongoing expenditures.

The following budget guidelines were used to develop the 2021 Proposed Budget:

 Continue capital investment throughout Douglas County to address traffic congestion, road infrastructure, and public safety priorities;

- Keep the cost of government down through costeffective purchasing; cash funding; outsourcing and contracting opportunities; and leveraging local funds;
- Continue emphasis on increased efficiency through technology; and
- Maintain efficient staffing levels, with an emphasis on external service areas that directly impact Douglas County communities.



#### Revenues

Budgeted revenues in the 2021 recommended Proposed Budget total \$365.3 million, representing a \$8.7 million (2.4%) increase over 2020 adopted revenues.

Revenues are forecasted by reviewing actual-to-budget performance and applying a conservative, yet realistic, approach to trending the various individual revenue streams.

This chart depicts Douglas County's revenue categories and the percentage each is of the total. Property taxes are the largest funding source, followed by sales and use tax.



#### **Revenue Sharebacks to Municipalities**

There are two types of sharebacks to municipalities: property tax sharebacks and sales tax sharebacks. Property tax sharebacks are distributed quarterly to incorporated municipalities with a presence in Douglas County. The shareback