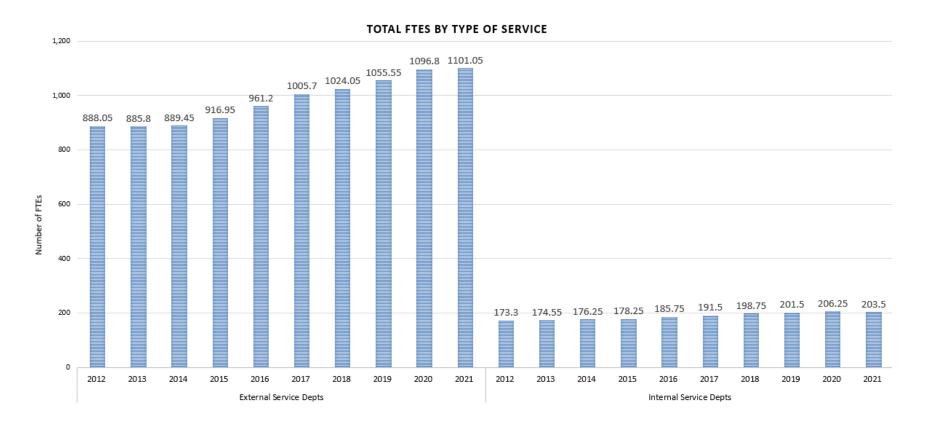

Health Navigator position into an FTE
- 0.5 FTE is a combination of two 0.25 positions added in two departments

Due to the uncertainty caused by the Gallagher Amendment mentioned earlier, the County undertook offering early retirement packages based on specific criteria. A total of 14 positions were eliminated from Sheriff's Office, Facilities, and Community Development. Therefore, a net of 1.5 FTEs were added in 2020.





#### 10 Year FTE History (External vs. Internal Services)

In reviewing growth in full-time equivalent (FTE) positions since 2012, the majority have been associated with areas of the County that provide direct services to the citizens. Since 2012, there has been an increase of 24.0% in external service areas, with 17.4% growth related to internal service departments.



Note: Internal Service Departments include: Budget, County Administration, County Attorney, Facilities, Fairgrounds, Finance, Fleet, Human Resources, Information Technology, and Public Affairs.

#### New Requests/Highlights

Countywide new budget requests total \$61.0 million; \$59.8 million in one-time requests and \$1.2 million in ongoing requests. The following are key initiatives:

#### Transportation

- Road repair and maintenance, including continued asphalt, concrete and surface treatments to extend pavement life throughout unincorporated Douglas County (\$19.0 million).
- US Highway 85 Corridor Improvements (\$17.0 million from Road Sales and Use Tax and Transportation Infrastructure Sales and Use Tax). Douglas County funds are being used to leverage funds from our other project