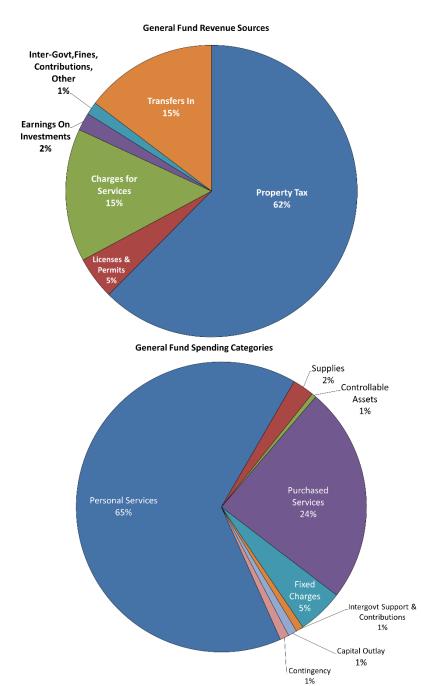

## 2021 ADOPTED BUDGET

| Table of Contents                                            | i  |
|--------------------------------------------------------------|----|
| Transmittal Letter                                           | 1  |
| COUNTY OVERVIEW                                              |    |
| Douglas County Map                                           | 2/ |
| Douglas County Organization Chart                            |    |
| Summary of Fund Balances, Revenues and Expenditures          |    |
| Fund Structure Overview                                      |    |
| Fund Definitions                                             |    |
| Property Taxes                                               |    |
| Sales and Use Taxes                                          |    |
| Revenues - Where Does Douglas County Get Its Money?          | 32 |
| Expenditures - Where Does Douglas County Spend Its Money?    | 33 |
| Expenditure Budget by Function and Fund                      |    |
| County-Wide Summary of Revenues and Expenditures by Category |    |
| General Governmental and Program Revenues                    |    |
| Douglas County Mill Levy History                             | 40 |
| COUNTY FUNDS                                                 |    |
| General Fund (100)                                           |    |
| Fund Summary                                                 | 43 |
| Recommended New Requests                                     |    |
| Recommended New Requests Vehicles                            |    |
| Recommended New Requests Explanation                         | 47 |
| Road and Bridge Fund (200)                                   |    |
| Fund Summary                                                 | 52 |
| Recommended New Requests                                     |    |
| Recommended New Requests Vehicles                            | 54 |
| Recommended New Requests Explanation                         | 55 |