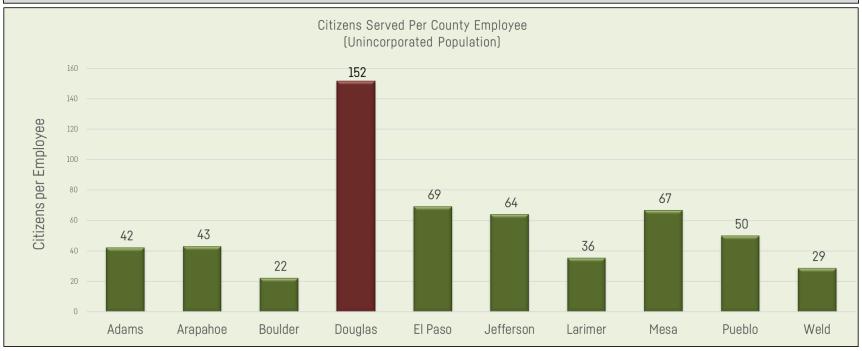

in Human Services to deal with the increased workload due to COVID-19
- 2.0 positions in Motor Vehicle to support the new contract with Enterprise Car Rental
- 1.0 School Resource Officer authorized by the Board
- 1.0 grant funded position to administer the Jail-Based Behavioral Health Services program in the Sheriff's Office
- 1.0 position converting a contract Mental Health Navigator position into an FTE
- 0.5 FTE is a combination of two 0.25 positions added in two departments

Due to the uncertainty caused by the Gallagher Amendment mentioned earlier, the County undertook offering early retirement packages based on specific criteria. A total of 14 positions were eliminated from Sheriff's Office, Facilities, and Community Development. Therefore, a net of 1.5 FTEs were added in 2020.





#### 10 Year FTE History (External vs. Internal Services)

In reviewing growth in full-time equivalent (FTE) positions since 2012, the majority have been associated with areas of the County that provide direct services to the citizens. Since 2012, there has been an increase of 24.0% in external service areas, with 17.4% growth related to internal service departments.



Note: Internal Service Departments include: Budget, County Administration, County Attorney, Facilities, Fairgrounds, Finance, Fleet, Human Resources, Information Technology, and Public Affairs.

#### New Requests/Highlights

Countywide new budget requests total \$61.0 million; \$59.8 million in one-time requests and \$1.2 million in ongoing requests. The following are key initiatives:

#### Transportation

- Road repair a