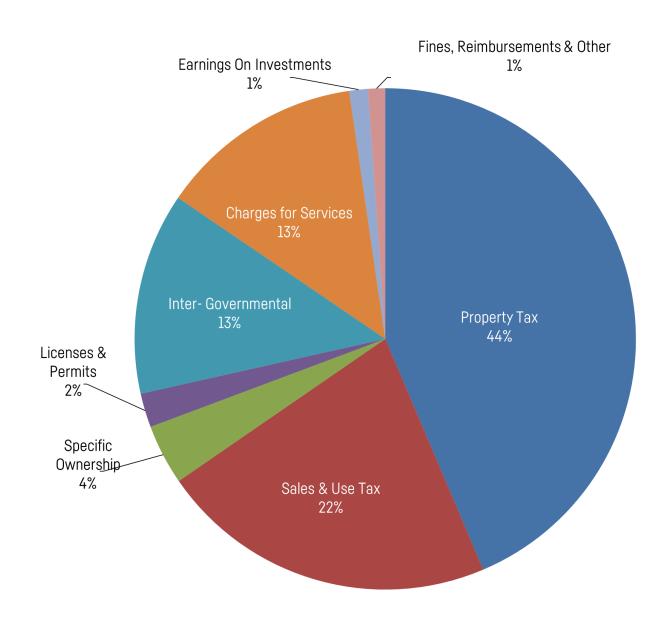

h funding; outsourcing and contracting opportunities; and leveraging local funds;
- Continue emphasis on increased efficiency through technology; and
- Maintain efficient staffing levels, with an emphasis on external service areas that directly impact Douglas County communities.



#### Revenues

Budgeted revenues in the 2021 recommended Proposed Budget total \$365.3 million, representing a \$8.7 million (2.4%) increase over 2020 adopted revenues.

Revenues are forecasted by reviewing actual-to-budget performance and applying a conservative, yet realistic, approach to trending the various individual revenue streams.

This chart depicts Douglas County's revenue categories and the percentage each is of the total. Property taxes are the largest funding source, followed by sales and use tax.



#### **Revenue Sharebacks to Municipalities**

There are two types of sharebacks to municipalities: property tax sharebacks and sales tax sharebacks. Property tax sharebacks are distributed quarterly to incorporated municipalities with a presence in Douglas County. The shareback is based on 50% of the assessed valuation of each municipality multiplied by the Road and Bridge Mill Levy (4.493 mills).

Road sales and use tax is distributed directly to the municipality every month. The amount distributed is 75% of the roads sales and use tax collected within the wholly incorporated boundaries, excluding Park Meadows Mall in Lone Tree. Open Space sales and use tax collected and distributed to municipalities is 15.6%. This is based on prior year auto registrations of the municipality.

| 2019