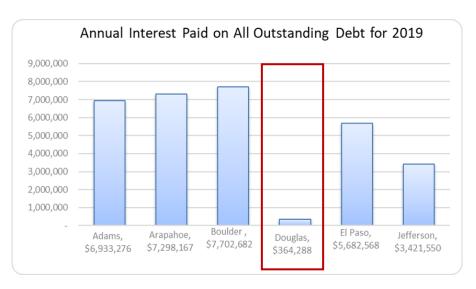

## 2021 ADOPTED BUDGET

| Table of Contents                                            | i  |
|--------------------------------------------------------------|----|
| Transmittal Letter                                           | 1  |
| COUNTY OVERVIEW                                              |    |
| Douglas County Map                                           | 2/ |
| Douglas County Organization Chart                            |    |
| Summary of Fund Balances, Revenues and Expenditures          |    |
| Fund Structure Overview                                      |    |
| Fund Definitions                                             |    |
| Property Taxes                                               |    |
| Sales and Use Taxes                                          |    |
| Revenues - Where Does Douglas County Get Its Money?          | 32 |
| Expenditures - Where Does Douglas County Spend Its Money?    | 33 |
| Expenditure Budget by Function and Fund                      |    |
| County-Wide Summary of Revenues and Expenditures by Category |    |
| General Governmental and Program Revenues                    |    |
| Douglas County Mill Levy History                             | 40 |
| COUNTY FUNDS                                                 |    |
| General Fund (100)                                           |    |
| Fund Summary                                                 | 43 |
| Recommended New Requests                                     |    |
| Recommended New Requests Vehicles                            |    |
| Recommended New Requests Explanation                         | 47 |
| Road and Bridge Fund (200)                                   |    |
| Fund Summary                                                 | 52 |
| Recommended New Requests                                     |    |
| Recommended New Requests Vehicles                            | 54 |
| Recommended New Requests Explanation                         | 55 |