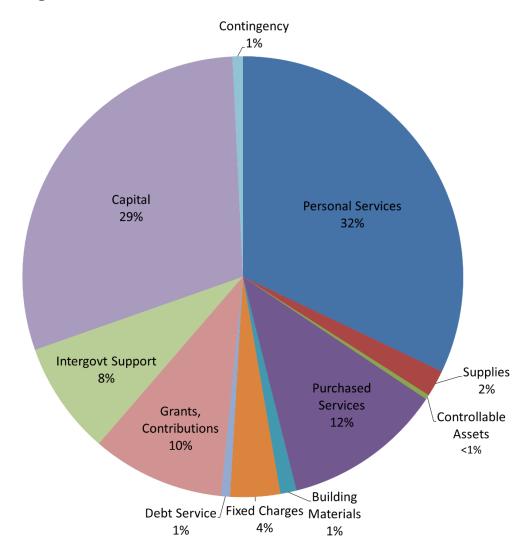

cted to increase by 1.5% (\$3.0 million) which is less than the percentage of population growth and CPI (1.1% + 2.7% = 3.8%). The largest and most diverse fund, the General Fund operating budget is increasing 0.4% (\$508,000). No new FTEs are recommended for this budget.

New budget requests for 2021 are detailed within individual fund summaries that follow and are consistent with the Board's guiding principles requiring the pairing of ongoing revenues with ongoing expenditures. The County follows this best practice by matching funding sources (one-time or ongoing) with consistent uses (one-time or ongoing). This method provides a key budgeting discipline, ensuring the future financial stability of the County.

This chart illustrates the distribution of the budget by spending categories.



#### **Compensation and Benefit Costs**

As with most service organizations, public or private, the salary and benefit portion is the largest expense within the operating budget. Maintaining a competitive, market-based, pay-for-performance total compensation package for employees is critical to recruit and retain a high performing workforce. The County follows fiscally conservative principles in designing our compensation and benefits strategy that includes the following tenets:

- No pension liability
- Non-union
- No retiree healthcare liability
- No sick leave cash-out upon leaving County employment
- Pay-for-performance based merit increases
- No Cost of Living Adjustments (COLA)
- No bonus structures
- Established market-based pay structure at the 50th percentile

Based on November