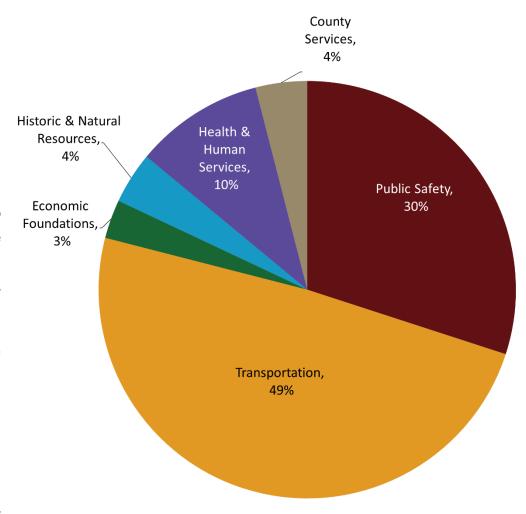

illion for one-time initiatives:
- \$34.5 million for federal and state funded expenditures;
- \$25.5 million for self-insured insurance policies; and
- \$3.0 million for debt service.

The operating portion of the 2021 Budget is projected to increase by \$3.0 million or 1.5% which is less than the percentage of population growth and CPI (1.1% + 2.7% = 3.8%). No new FTEs are recommended for this budget. The budget is also balanced for all funds.

In addition to being balanced, all funds meet the fund balance classifications set forth by accounting pronouncements, statute, and policy.

The graph to the right depicts the 2021 recommended Proposed Budget alignment with the Board's Core Priorities.

The Proposed Budget included re-appropriated capital funding in the amount of \$91.0 million.



#### **DRIVING FORCES**

The Board of County Commissioners' Core Priorities are the foundation for the development of the budget. These Core Priorities, along with citizen input, shape the 2021 recommended Proposed Budget's major investments of: Transportation, Public Safety, County Services, Historic and Natural Resources, and Health and Human Services.

The Board's Core Priorities and fiscally conservative guiding principles play an important role in the development of the budget, providing a sound and balanced approach by:

- Avoiding raising fees or taxes;
- Relying upon realistic revenue forecasts;
- Maintaining stable reserves;
- Improving the quality of services provided to our community;
- Budgeting for one year, managing for two, and planning for five; and
- Matching ongoing rev