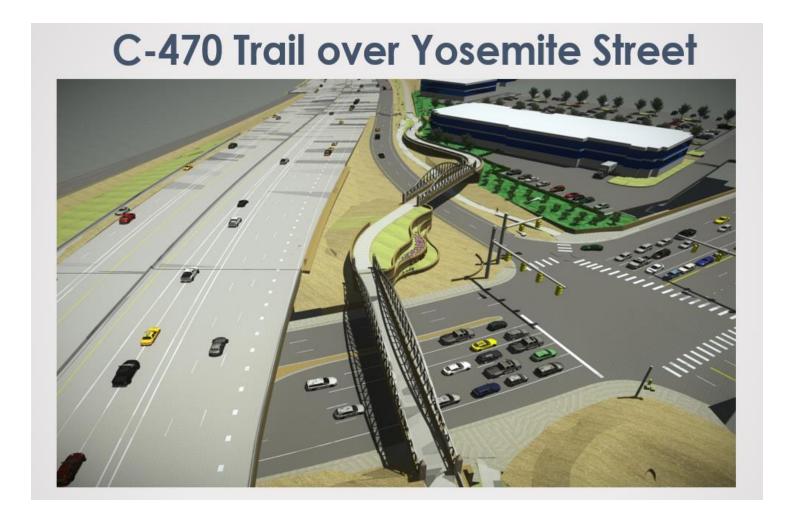

th the City of Lone Tree and the Park Meadows Metro District (PMMD) have indicated support of this project and in December 2019 the PMMD Board approved contributing \$100,000. Douglas County is responsible for all project costs over and above the \$2 million in federal funding. County Engineering staff anticipates bidding this project in first quarter 2021, pending acquiring the additional right-of-way (ROW) needed to construct the project. ROW acquisition has already delayed this project for nearly 10 months.

Below is a rendering (looking west) of the proposed truss bridges that will carry the C-470 Trail over both Yosemite Street. and the Westbound C-470 On-Ramp. The rendering was prepared by Wilson and Company to illustrate the project's compatibility with future adjacent development



### **2020 CONTRACTED ROAD MAINTENANCE**

The 2021 budget request includes \$19.0 million for road maintenance which is part of the County's asset management and pavement management program. The Department of Public Works Engineering administers several public contracts to private contractors through a competitive bid process

with regards to repairing sidewalks, curb and gutter, providing surface treatments, asphalt overlays, and concrete repair projects throughout unincorporated Douglas County, in both subdivisions and on our arterial roadways. To maintain the high standards established for the County's roads, many of the local streets and major arterial roadways need repairs and ongoing preventative maintenance, which is dependent on the age and condition of the road.

Asphalt Roads -