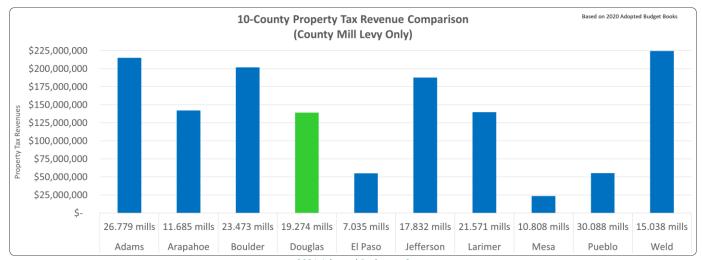

ear.

The Board of County Commissioners has discretion in the distribution of the 18.774 mills. The 2021 allocation is as follows:

- 13.549 mills General Fund \*
- 4.493 mills Road and Bridge Fund
- 0.316 mills Human Services Fund
- 0.416 mills Safety and Mental Health Fund

\* For the 2021 Proposed Budget, the Board has approved a temporary property tax credit on the General Fund calculated to equal (0.500) mills upon each dollar of the total valuation for assessment of all taxable property within the Douglas County for the taxable year 2020, to be collected in calendar year 2021. The impact is a \$3.7 million reduction in revenues to the General Fund revenues.

This chart provides a mill levy comparison of the top 10 Colorado Counties by population (excluding City/County governments).



2021 Adopted Budget - 6

Within Douglas County there are 5 Urban Renewal Authorities (URAs) and Downtown Development Authorities (DDAs) which are designed to eliminate blighted areas within cities and towns. These authorities utilize tax increment financing (TIF) to pay for capital improvements to mitigate blight. As a result, tax increment financing is estimated to increase 27.7% over 2019 resulting in \$1,262,386 ongoing revenues being directed to these authorities instead of the County for tax year 2020.



#### Other Revenues

Sales and use tax is the second largest revenue source and comes from the 1.0% sales and use tax within Douglas County. This source of revenue is restricted for specific uses by voters; 0.17% for the acquisition, preservation, development, and maintenance of op