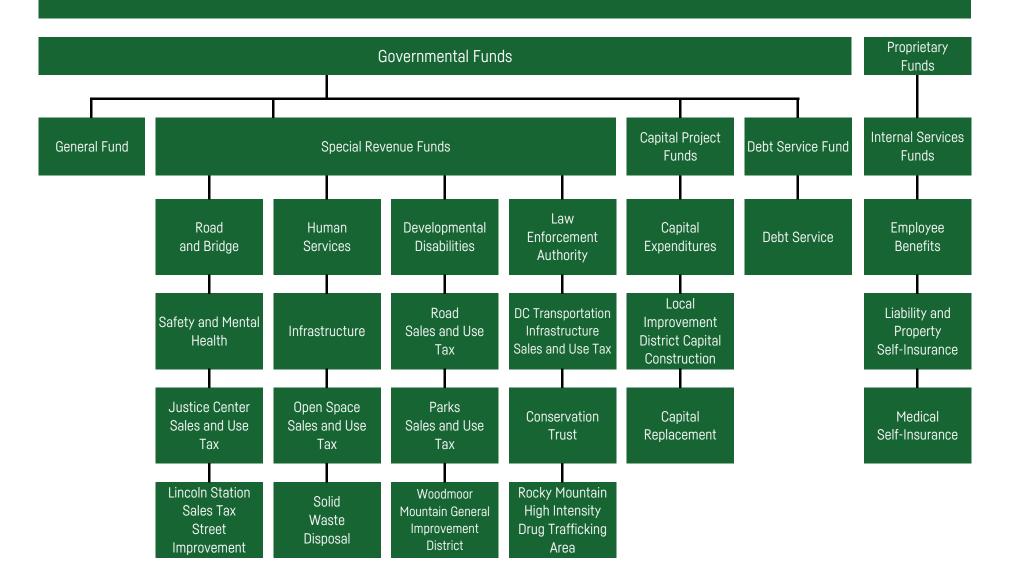

## 2021 ADOPTED BUDGET

| Table of Contents                                            | i  |
|--------------------------------------------------------------|----|
| Transmittal Letter                                           | 1  |
| COUNTY OVERVIEW                                              |    |
| Douglas County Map                                           | 2/ |
| Douglas County Organization Chart                            |    |
| Summary of Fund Balances, Revenues and Expenditures          |    |
| Fund Structure Overview                                      |    |
| Fund Definitions                                             |    |
| Property Taxes                                               |    |
| Sales and Use Taxes                                          |    |
| Revenues - Where Does Douglas County Get Its Money?          | 32 |
| Expenditures - Where Does Douglas County Spend Its Money?    | 33 |
| Expenditure Budget by Function and Fund                      |    |
| County-Wide Summary of Revenues and Expenditures by Category |    |
| General Governmental and Program Revenues                    |    |
| Douglas County Mill Levy History                             | 40 |
| COUNTY FUNDS                                                 |    |
| General Fund (100)                                           |    |
| Fund Summary                                                 | 43 |
| Recommended New Requests                                     |    |
| Recommended New Requests Vehicles                            |    |
| Recommended New Requests Explanation                         | 47 |
| Road and Bridge Fund (200)                                   |    |
| Fund Summary                                                 | 52 |
| Recommended New Requests                                     |    |
| Recommended New Requests Vehicles                            | 54 |
| Recommended New Requests Explanation                         | 55 |