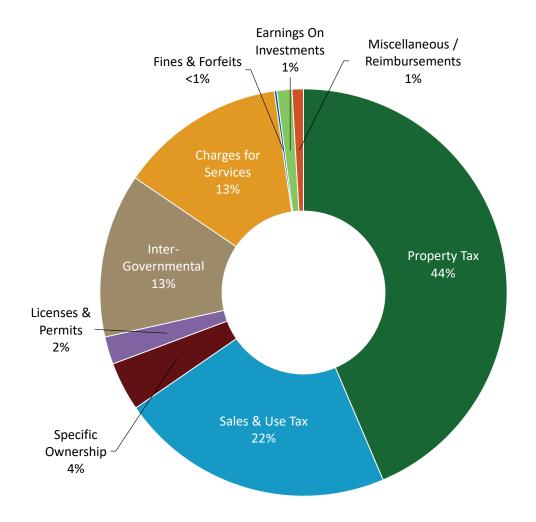

## 2021 ADOPTED BUDGET

| Table of Contents                                            | i  |
|--------------------------------------------------------------|----|
| Transmittal Letter                                           | 1  |
| COUNTY OVERVIEW                                              |    |
| Douglas County Map                                           | 2/ |
| Douglas County Organization Chart                            |    |
| Summary of Fund Balances, Revenues and Expenditures          |    |
| Fund Structure Overview                                      |    |
| Fund Definitions                                             |    |
| Property Taxes                                               |    |
| Sales and Use Taxes                                          |    |
| Revenues - Where Does Douglas County Get Its Money?          | 32 |
| Expenditures - Where Does Douglas County Spend Its Money?    | 33 |
| Expenditure Budget by Function and Fund                      |    |
| County-Wide Summary of Revenues and Expenditures by Category |    |
| General Governmental and Program Revenues                    |    |
| Douglas County Mill Levy History                             | 40 |
| COUNTY FUNDS                                                 |    |
| General Fund (100)                                           |    |
| Fund Summary                                                 | 43 |
| Recommended New Requests                                     |    |
| Recommended New Requests Vehicles                            |    |
| Recommended New Requests Explanation                         | 47 |
| Road and Bridge Fund (200)                                   |    |
| Fund Summary                                                 | 52 |
| Recommended New Requests                                     |    |
| Recommended New Requests Vehicles                            | 54 |
| Recommended New Requests Explanation                         | 55 |