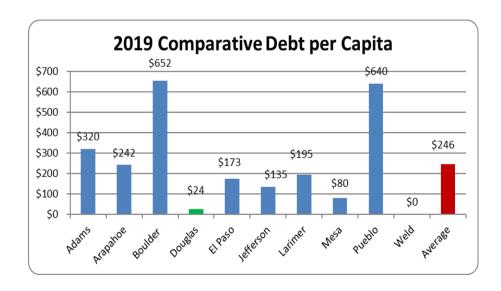

## 2021 ADOPTED BUDGET

| Table of Contents                                            | i  |
|--------------------------------------------------------------|----|
| Transmittal Letter                                           | 1  |
| COUNTY OVERVIEW                                              |    |
| Douglas County Map                                           | 2/ |
| Douglas County Organization Chart                            |    |
| Summary of Fund Balances, Revenues and Expenditures          |    |
| Fund Structure Overview                                      |    |
| Fund Definitions                                             |    |
| Property Taxes                                               |    |
| Sales and Use Taxes                                          |    |
| Revenues - Where Does Douglas County Get Its Money?          | 32 |
| Expenditures - Where Does Douglas County Spend Its Money?    | 33 |
| Expenditure Budget by Function and Fund                      |    |
| County-Wide Summary of Revenues and Expenditures by Category |    |
| General Governmental and Program Revenues                    |    |
| Douglas County Mill Levy History                             | 40 |
| COUNTY FUNDS                                                 |    |
| General Fund (100)                                           |    |
| Fund Summary                                                 | 43 |
| Recommended New Requests                                     |    |
| Recommended New Requests Vehicles                            |    |
| Recommended New Requests Explanation                         | 47 |
| Road and Bridge Fund (200)                                   |    |
| Fund Summary                                                 | 52 |
| Recommended New Requests                                     |    |
| Recommended New Requests Vehicles                            | 54 |
| Recommended New Requests Explanation                         | 55 |