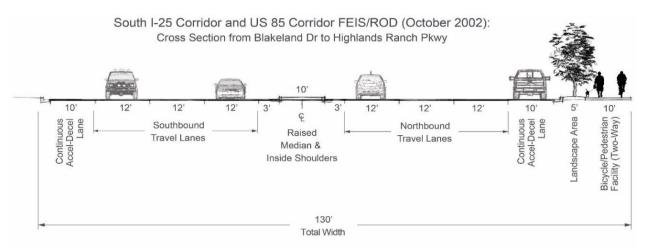

and safety for anticipated traffic volumes in 2040 (the original 2002 EIS considered traffic volumes projections only thru 2020; and the projected volumes were exceeded by 2019). In the July 2017, CDOT and FHWA approved the Record of Decision regarding the re-evaluation of the section of US Highway 85 between Highlands Ranch Parkway and C-470, which was paid for entirely by the County. Below is the typical roadway cross section of the proposed widening of US Highway 85 north of Highlands Ranch Parkway.

In addition to this re-evaluation, the County conducted a Planning and Environmental Linkage (PEL) Study for the segment of US 85 from Sedalia to County Line Road, which included evaluating the need for additional improvements based projected traffic thru 2050, which included considering



additional development in the Chatfield Basin and in the Castle Rock area. This PEL Study was completed and approved in December 2016. Below is a map taken from the 2016 PEL Study that illustrates when various segments of US 85 were improved and which segments still need to be improved, showing both those funded (light blue) and those unfunded (dark gray). However, since this map was prepared in 2016, some good news is that the County partnered with CDOT (providing \$8 million) to advance design, right-of-way and reconstruct and widen the segment of US 85 between Louviers and Sedalia. Construction began summer 2020 and is estimated to cost \$30 million to construct.



Additionally, the County is working with CDOT to accelerate right-of-way acquisition from Sedalia to Daniels Park Road a