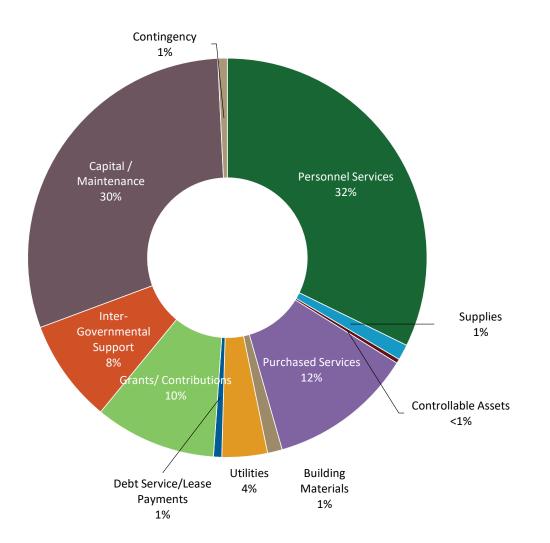

## 2021 ADOPTED BUDGET

| Table of Contents                                            | i  |
|--------------------------------------------------------------|----|
| Transmittal Letter                                           | 1  |
| COUNTY OVERVIEW                                              |    |
| Douglas County Map                                           | 2/ |
| Douglas County Organization Chart                            |    |
| Summary of Fund Balances, Revenues and Expenditures          |    |
| Fund Structure Overview                                      |    |
| Fund Definitions                                             |    |
| Property Taxes                                               |    |
| Sales and Use Taxes                                          |    |
| Revenues - Where Does Douglas County Get Its Money?          | 32 |
| Expenditures - Where Does Douglas County Spend Its Money?    | 33 |
| Expenditure Budget by Function and Fund                      |    |
| County-Wide Summary of Revenues and Expenditures by Category |    |
| General Governmental and Program Revenues                    |    |
| Douglas County Mill Levy History                             | 40 |
| COUNTY FUNDS                                                 |    |
| General Fund (100)                                           |    |
| Fund Summary                                                 | 43 |
| Recommended New Requests                                     |    |
| Recommended New Requests Vehicles                            |    |
| Recommended New Requests Explanation                         | 47 |
| Road and Bridge Fund (200)                                   |    |
| Fund Summary                                                 | 52 |
| Recommended New Requests                                     |    |
| Recommended New Requests Vehicles                            | 54 |
| Recommended New Requests Explanation                         | 55 |