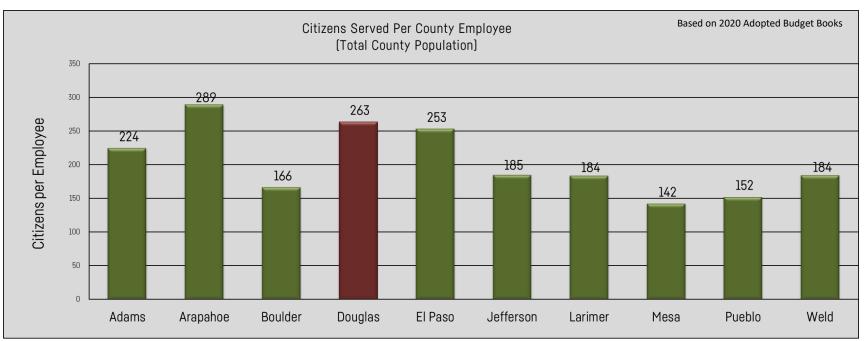

ns in Human Services to deal with the increased workload due to COVID-19
- 2.0 positions in Motor Vehicle to support the new contract with Enterprise Car Rental
- 1.0 School Resource Officer authorized by the Board
- 1.0 grant funded position to administer the Jail-Based Behavioral Health Services program in the Sheriff's Office
- 1.0 position converting a contract Mental Health Navigator position into an FTE
- 0.5 FTE is a combination of two 0.25 positions added in two departments

Due to the uncertainty caused by the Gallagher Amendment mentioned earlier, the County undertook offering early retirement packages based on specific criteria. A total of 14 positions were eliminated from Sheriff's Office, Facilities, and Community Development. Therefore, a net of 1.5 FTEs were added in 2020.





#### 10 Year FTE History (External vs. Internal Services)

In reviewing growth in full-time equivalent (FTE) positions since 2012, the majority have been associated with areas of the County that provide direct services to the citizens. Since 2012, there has been an increase of 24.0% in external service areas, with 17.4% growth related to internal service departments.



Note: Internal Service Departments include: Budget, County Administration, County Attorney, Facilities, Fairgrounds, Finance, Fleet, Human Resources, Information Technology, and Public Affairs.

#### New Requests/Highlights

Countywide new budget requests total \$61.0 million; \$59.8 million in one-time requests and \$1.2 million in ongoing requests. The following are key initiatives:

#### Transportation

- Road repair