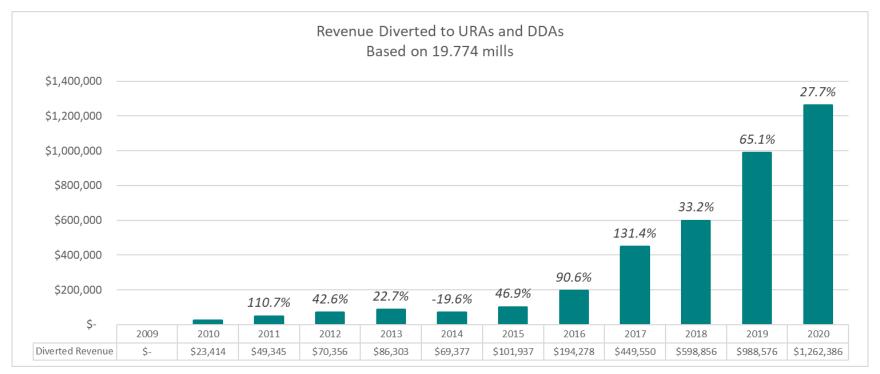

County for the taxable year 2020, to be collected in calendar year 2021. The impact is a \$3.7 million reduction in revenues to the General Fund revenues.

This chart provides a mill levy comparison of the top 10 Colorado Counties by population (excluding City/County governments).



2021 Adopted Budget - 6

Within Douglas County there are 5 Urban Renewal Authorities (URAs) and Downtown Development Authorities (DDAs) which are designed to eliminate blighted areas within cities and towns. These authorities utilize tax increment financing (TIF) to pay for capital improvements to mitigate blight. As a result, tax increment financing is estimated to increase 27.7% over 2019 resulting in \$1,262,386 ongoing revenues being directed to these authorities instead of the County for tax year 2020.



#### Other Revenues

Sales and use tax is the second largest revenue source and comes from the 1.0% sales and use tax within Douglas County. This source of revenue is restricted for specific uses by voters; 0.17% for the acquisition, preservation, development, and maintenance of open space lands, trail systems, and parks facilities; 0.25% is for the operation, maintenance, and construction of the Robert A. Christensen Justice Center; 0.40% is for improvements and maintenance of County roads and bridges; and 0.18% for transportation infrastructure within the County. Sales and use taxes are projected to be \$79.6 million, an increase of 2.5% or \$1.9 million over the 2020 year-end estimates.

For non property and sales tax revenues, the 2021 projected amount is \$28.9 million, which is app