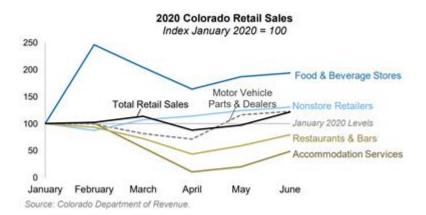

negatively impacted in the next re-appraisal cycle ending June 30, 2022.

#### Contributions to U.S. Real Gross Domestic Product Seasonally Adjusted Annual Rates 10% Real GDP 5% 0% -5% -10% Contributions to GDP Gov't Consumption & Investment -15% Net Exports -20% Gross Private Investment -25% Personal Consumption Expenditures -30% -31.7% -35% 2008 2009 2010 2011 2012 2013 2014 2015 2016 2017 2018 2019 2020

Source: U.S. Bureau of Economic Analysis. "Real" GDP is inflation-adjusted. Contributions to percent change and percent change in GDP reflect annualized quarter-over-quarter growth rates.

#### Selected U.S. and Colorado Labor Market Indicators



Source: U.S. Bureau of Labor Statistics. Data are seasonally adjusted and are through August 2020 for the U.S. and July 2020 for Colorado.



# 2021 RECOMMENDED PROPOSED BUDGET

#### **Expenditures**

The 2021 expenditure budget is \$452.3 million: \$203.5 million for ongoing operating expenditures; \$3.0 million for debt service; \$185.8 million for one-time initiatives, including maintenance and capital projects; \$25.5 million for self-insured insurance policies and \$34.5 million for federal and state funded expenditures.

The operating portion of the 2021 Proposed Budget is projected to increase by 1.5% (\$3.0 million) which is less than the percentage of population growth and CPI (1.1% + 2.7% = 3.8%). The largest and most diverse fund, the General Fund operating budget is increasing 0.4% (\$508,000). No new FTEs are recommended for this budget.

New budget requests for 2021 are detailed within individual fund summaries t