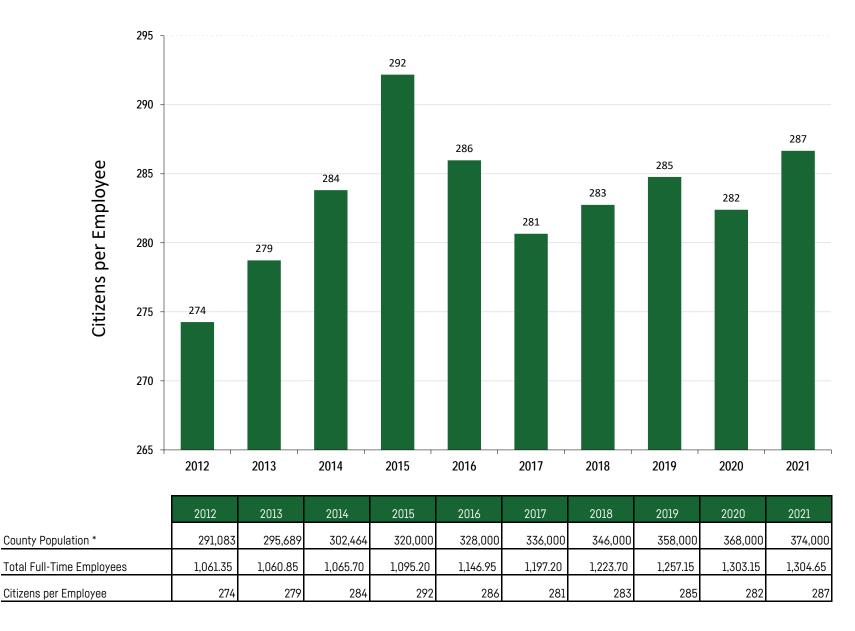

10,057          | 10,000          | 10,000          | 10,000          | 10,000           |
| Certified Mail Reimbursements  | 546             | 2,746           | 1,411           | 3,489           | 0               | 0               | 0                |
| Bad Check Charges              | 2,234           | 1,140           | 1,440           | 1,600           | 5,000           | 5,000           | 5,000            |
| Premium on Tax Sale            | 120,135         | 181,899         | 163,052         | 134,298         | 0               | 0               | 0                |
| Total Program Revenues \$      | 5,483,109       | \$ 5,565,266    | \$ 6,204,826    | \$ 6,494,558    | \$ 6,825,000    | \$ 6,825,000    | \$ 7,196,880     |



# DOUGLAS COUNTY GOVERNMENT CITIZENS SERVED PER EMPLOYEE



<sup>\*</sup> County population prepared by Douglas County Community Development (2020)

|      | FTES SUMMARY                        |          | <b>2020</b> Add | pted FTEs  |       |       | Transfers |       | 202   | 0 New FTEs A | .dditions/Chan | ges  |
|------|-------------------------------------|----------|-----------------|------------|-------|-------|-----------|-------|-------|--------------|----------------|------|
| Div  | Fund Department/Division            | Reg      | LB Temps        | Over-Hires | Total | Reg   | LB Temps  | Total | Reg   | LB Temps     | Over-Hires     | Tota |
|      | ASSESSOR                            |          |                 |            |       |       |           |       |       |              |                |      |
| 100  | 100 Assessor