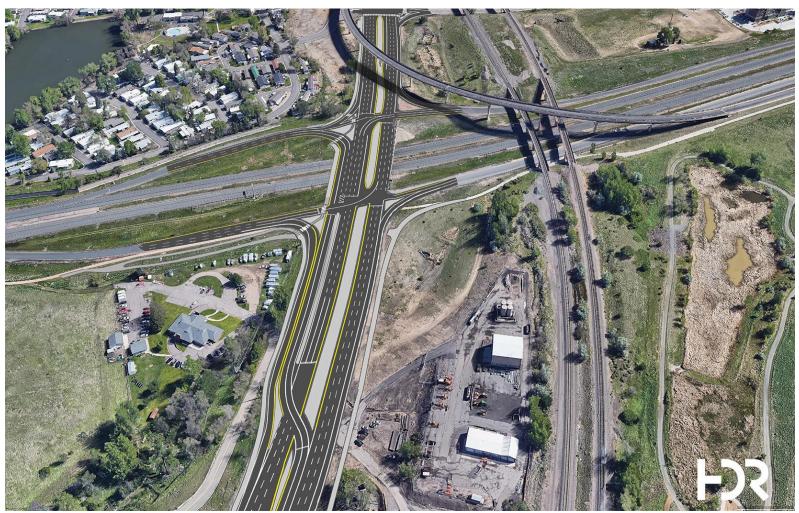

Douglas County for a significant portion the County's initial project contribution. For example, Sterling Ranch's contribution is directly related to the projected percentage of traffic their development will impact US 85, which is estimated to be 28.0 percent of the total traffic projected in the future.

### US Highway 85 / C-470 Intersection Reconstruction

Another component of this project is the reconstruction of the US Highway 85 and C-470 Interchange, including traffic operational improvements near C-470 (Blakeland Drive to 1,200-feet north of County Line Road) which is needed in order to reduce congestion and provide more reliable travel time through the closing spaced signalized intersections. The proposed interchange reconstruction and widening of US Highway 85 is shown below;



and illustrates utilizing a continuous flow intersection (CFI) concept to address the heavy northbound to westbound turning movement to compliment the southbound to eastbound flyover ramp that was built 9 years ago, which Douglas County initiated and found the majority of the funding to design

and construct it. Other project improvements including adding 10-feet wide multi-use path on the east side of US 85 between Highlands Parkway and the C-470 Trail as well as grade separations to carry both the C-470 Trail under US 85 and to carry the High Line Canal Trail under US 85.

### **Recent Project Milestone and Timeline**

Currently, the final design is mostly completed, and all the additional fee right-of-way (ROW) and easements have been acquired e now under contract (except 2 properties