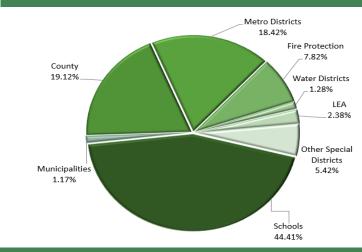

lood Control     | 0                  | 23,434              | 31,237                 | 9,313          | 0                        |
| Urban Drainage & Flood South       | 0                  | 2,604               | 3,471                  | 1,035          | 0                        |
| Cedar Hill Cemetery                | 2,657              | 0                   | 0                      | 0              | 195                      |
| Pine Bluffs Metro District         | 0                  | 0                   | 26,892                 | 0              | 0                        |
| Millers Landing Business Imp       | 0                  | 0                   | 0                      | 0              | 112,312                  |

### Taxable Value Distribution



#### Tax Dollar Distribution



#### How Taxes are Determined

The Assessor is responsible for discovering, listing, classifying and valuing all real and business personal property in the County. All property is subject to taxation except that which is exempt by law.

Individual taxes are determined by mill levies (tax rates) set after annual public budget hearings held by school boards, county commissioners, city councils and special district directors. These taxing authorities determine what their budget needs are and then divide by the total assessed value of the district to arrive at a mill levy. For example, if the new budget is \$50,000 and the assessed value is \$5,000,000, the mill levy would be \$10 per thousand dollars of assessed value or 10 mills.

Individual property taxes are calculated by multiplying the