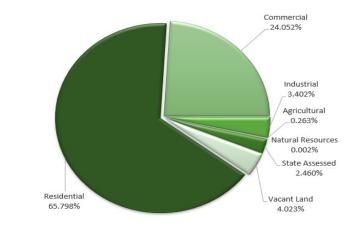

|
| Urban Drainage & Flood Control     | 0                  | 23,434              | 31,237                 | 9,313          | 0                        |
| Urban Drainage & Flood South       | 0                  | 2,604               | 3,471                  | 1,035          | 0                        |
| Cedar Hill Cemetery                | 2,657              | 0                   | 0                      | 0              | 195                      |
| Pine Bluffs Metro District         | 0                  | 0                   | 26,892                 | 0              | 0                        |
| Millers Landing Business Imp       | 0                  | 0                   | 0                      | 0              | 112,312                  |

### Taxable Value Distribution



#### Tax Dollar Distribution



#### How Taxes are Determined

The Assessor is responsible for discovering, listing, classifying and valuing all real and business personal property in the County. All property is subject to taxation except that which is exempt by law.

Individual taxes are determined by mill levies (tax rates) set after annual public budget hearings held by school boards, county commissioners, city councils and special district directors. These taxing authorities determine what their budget needs are and then divide by the total assessed value of the district to arrive at a mill levy. For example, if the new budget is \$50,000 and the assessed value is \$5,000,000, the mill levy would be \$10 per thousand dollars of assessed value or 10 mills.

Individual property taxes a