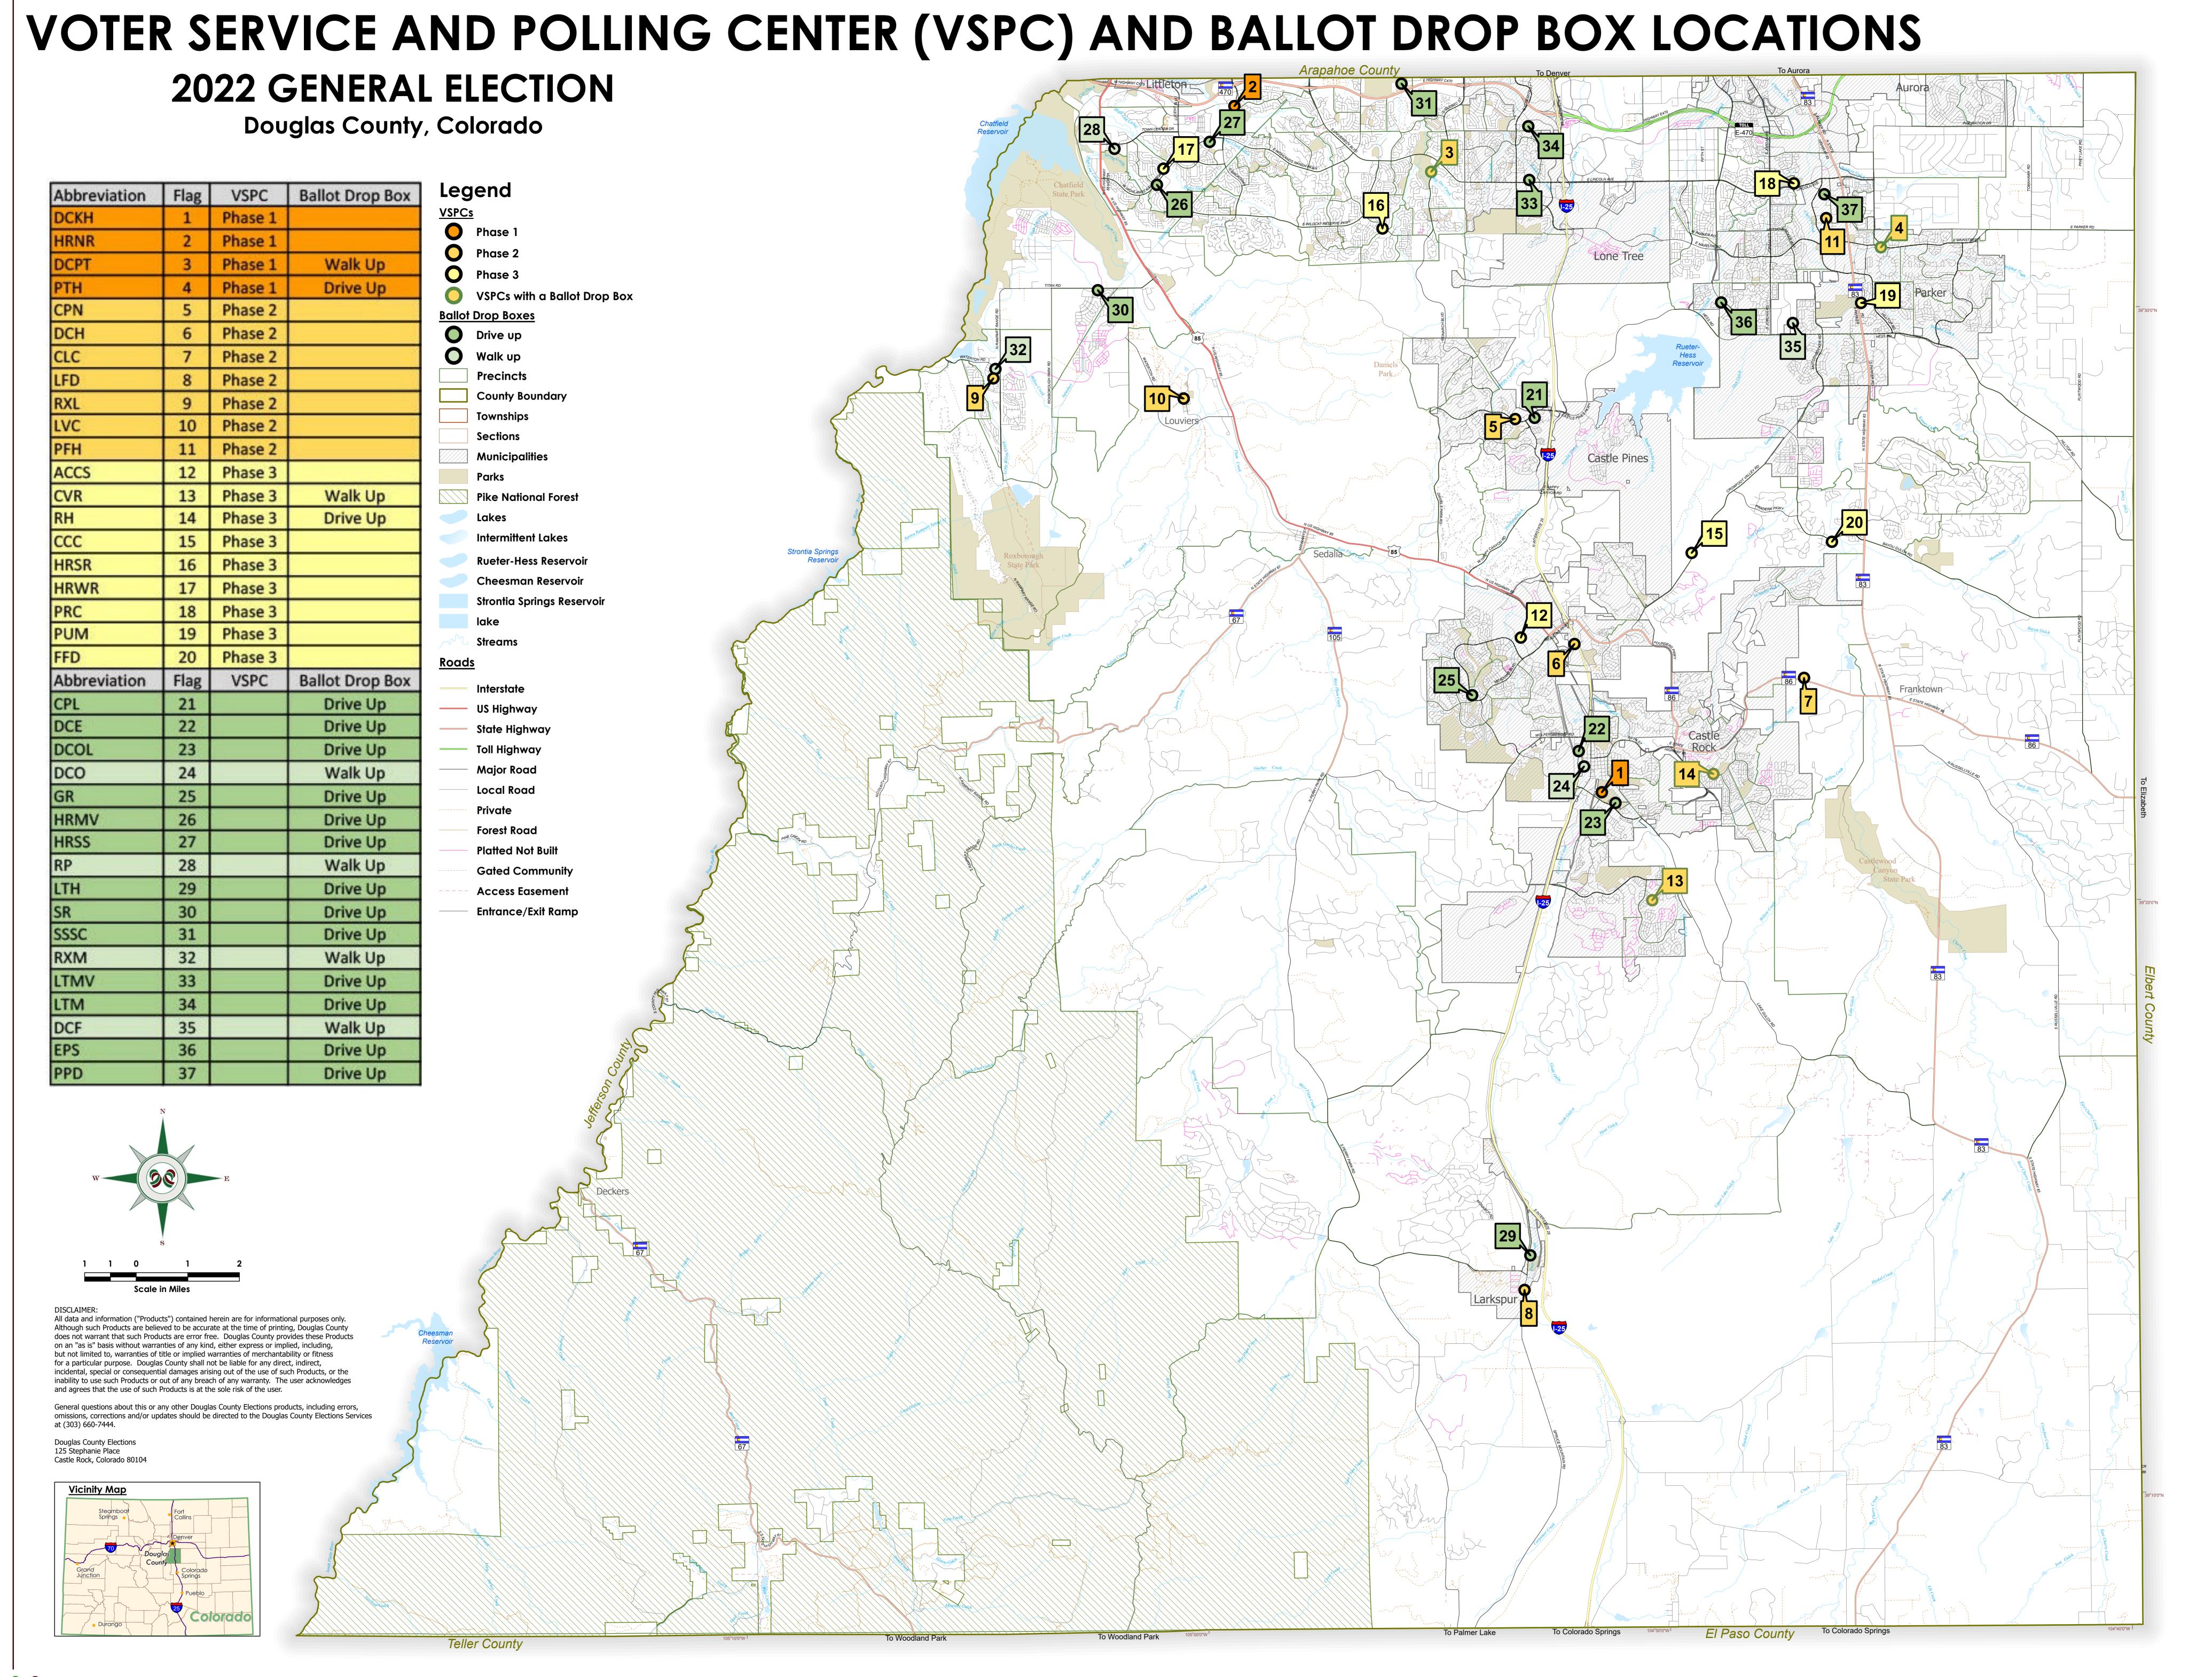

Ballot Drop Boxes Voter Services

## 2022 General Election Voter Service and Polling Center (VSPC) & Ballot Drop Box Locations - Douglas County, Colorado

| Long Form Name                           | Abbreviation | Flag | Address                                         | City            | VSPC    | Ballot Drop Box |
|------------------------------------------|--------------|------|-------------------------------------------------|-----------------|---------|-----------------|
| Douglas County Kirk Hall                 | DCKH         | 1    | 500 Fairgrounds Road                            | Castle Rock     | Phase 1 |                 |
| Northridge Recreation Center             | HRNR         | 2    | 8800 S. Broadway                                | Highlands Ranch | Phase 1 |                 |
| Douglas County Parks and Trails Division | DCPT         | 3    | 9651 S. Quebec Street                           | Highlands Ranch | Phase 1 | Walk Up         |
| Parker Town Hall                         | PTH          | 4    | 20120 E. Mainstreet                             | Parker          | Phase 1 | Drive Up        |
| Castle Pines North Metro District        | CPN          | 5    | 7404 Yorkshire Drive                            | Castle Pines    | Phase 2 |                 |
| Douglas County Human Services            | DCH          | 6    | 4400 Castleton Court                            | Castle Rock     | Phase 2 |                 |
| ChristLife Community Church              | CLC          | 7    | 5451 E. Highway 86                              | Franktown       | Phase 2 |                 |
| Larkspur Fire Department                 | LFD          | 8    | 9414 Spruce Mountain Road                       | Larkspur        | Phase 2 |                 |
| Roxborough Library                       | RXL          | 9    | 8357 N. Rampart Range Road Suite #200           | Littleton       | Phase 2 |                 |
| Louviers Village Clubhouse               | LVC          | 10   | 7885 Louviers Boulevard                         | Louviers        | Phase 2 |                 |
| Parker Fieldhouse                        | PFH          | 11   | 18700 E. Plaza Drive                            | Parker          | Phase 2 |                 |
| Arapahoe Community College Sturm Campus  | ACCS         | 12   | 4500 Limelight Avenue                           | Castle Rock     | Phase 3 |                 |
| Crystal Valley Ranch Recreation Center   | CVR          | 13   | 2160 Fox Haven Drive                            | Castle Rock     | Phase 3 | Walk Up         |
| The Ridge House                          | RH           | 14   | 4501 Enderud Boulevard                          | Castle Rock     | Phase 3 | Drive Up        |
| Canyons Community Church                 | CCC          | 15   | 4825 Crowfoot Valley Road                       | Castle Rock     | Phase 3 |                 |
| Southridge Recreation Center             | HRSR         | 16   | 4800 McArthur Ranch Road                        | Highlands Ranch | Phase 3 |                 |
| Westridge Recreation Center              | HRWR         | 17   | 9650 Foothills Canyon Boulevard                 | Littleton       | Phase 3 |                 |
| Parker Recreation Center                 | PRC          | 18   | 17301 Lincoln Avenue                            | Parker          | Phase 3 |                 |
| Parker United Methodist Church           | PUM          | 19   | 11805 S. Pine Drive                             | Parker          | Phase 3 |                 |
| Franktown Fire Department Station 184    | FFD          | 20   | 6120 Bridle Path Lane                           | Parker          | Phase 3 |                 |
| Long Form Name                           | Abbreviation | Flag | Address                                         | City            | VSPC    | Ballot Drop Box |
| Castle Pines Library                     | CPL          | 21   | 360 Village Square Lane                         | Castle Pines    |         | Drive Up        |
| Douglas County Elections Office          | DCE          | 22   | 125 Stephanie Place                             | Castle Rock     |         | Drive Up        |
| Douglas County Off-Leash Area            | DCOL         | 23   | 1100 Plum Creek Parkway                         | Castle Rock     |         | Drive Up        |
| Douglas County Office Building           | DCO          | 24   | 100 Third Street                                | Castle Rock     |         | Walk Up         |
| The Grange                               | GR           | 25   | 3692 Meadows Boulevard                          | Castle Rock     |         | Drive Up        |
| Highlands Ranch Motor Vehicle            | HRMV         | 26   | 2223 Wildcat Reserve Parkway                    | Highlands Ranch |         | Drive Up        |
| Highlands Ranch Sheriff Substation       | HRSS         | 27   | 9250 Zotos Drive                                | Highlands Ranch |         | Drive Up        |
| Redstone Park Service Center             | RP           | 28   | 3280 Redstone Park Circle                       | Highlands Ranch |         | Walk Up         |
| Larkspur Town Hall                       | LTH          | 29   | 8720 Spruce Mountain Road                       | Larkspur        |         | Drive Up        |
| Sterling Ranch Civic Center              | SR           | 30   | 8155 Piney River Avenue                         | Littleton       |         | Drive Up        |
| South Suburban Sports Complex            | SSSC         | 31   | 4810 E. County Line Road                        | Littleton       |         | Drive Up        |
| Roxborough Marketplace                   | RXM          | 32   | 8357 N. Rampart Range Road                      | Littleton       |         | Walk Up         |
| Lone Tree Motor Vehicle                  | LTMV         | 33   | Park Meadows Center, 9350 Heritage Hills Circle | Lone Tree       |         | Drive Up        |
| Lone Tree Municipal Building             | LTM          | 34   | 9220 Kimmer Drive                               | Lone Tree       |         | Drive Up        |
| Douglas County Facilities Building       | DCF          | 35   | 9040 Tammy Lane                                 | Parker          |         | Walk Up         |
| EchoPark Stadium                         | EPS          | 36   | 11901 Newlin Gulch Boulevard                    | Parker          |         | Drive Up        |
| Parker Police Department                 | PPD          | 37   | 18600 Lincoln Meadows Parkway                   | Parker          |         | Drive Up        |