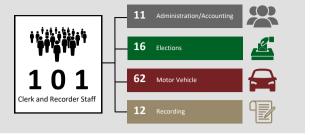

### ADMINISTRATION

Staff Recruitment

17 Section 1.15

Employees Hired to Provide Continuous Staffing

Your Feedback Matters

6,078

Customer Satisfaction Surveys