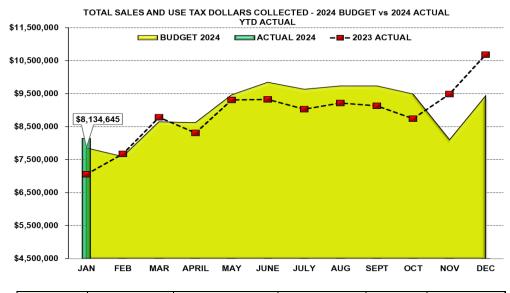

## **DOUGLAS COUNTY SALES AND USE TAX COLLECTION STATUS – JANUARY 2024**

| Тах Туре     | 2    | 2024 Budget | 2024 Actual |           | 2023 Actual |           | '24 vs '23 YTD<br>% | '24 vs '23 YTD \$<br>(+/-) |           |
|--------------|------|-------------|-------------|-----------|-------------|-----------|---------------------|----------------------------|-----------|
| Sales Tax    | \$   | 6,250,652   | \$          | 6,200,054 | \$          | 5,474,550 | 13.3% *             | \$                         | 725,504   |
| Auto Use     |      | 1,213,582   | \$          | 1,209,919 |             | 1,084,816 | 11.5%               | \$                         | 125,103   |
| Building Use |      | 389,974     | \$          | 724,672   |             | 497,354   | 45.7%               | \$                         | 227,318   |
| TOTAL        | - \$ | 7,854,208   | \$          | 8,134,645 | \$          | 7,056,720 | 15.3%               | \$                         | 1,077,925 |

\* Sales Tax decrease is due to audits for prior periods, totaling \$132,581 True current Year-to-Date Sales Tax is \$6,067,473. '24 Budget vs '24 Actual is a -2.9% decrease overall.