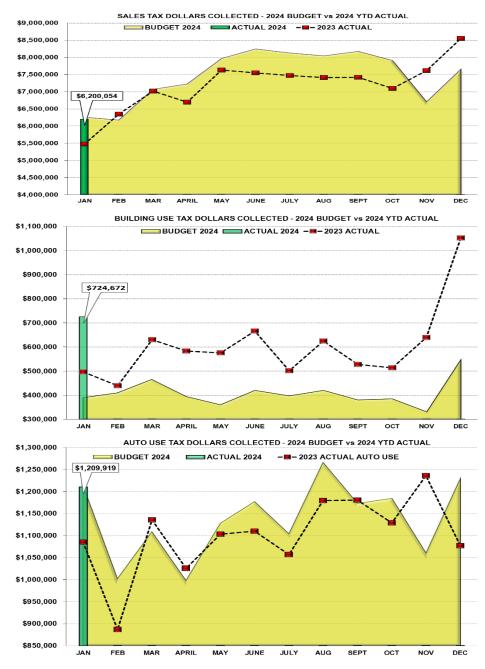

## **DOUGLAS COUNTY SALES AND USE TAX COLLECTION STATUS – JANUARY 2024**

| Тах Туре     | 2    | 2024 Budget | 2024 Actual |           | 2023 Actual |           | '24 vs '23 YTD<br>% | '24 vs '23 YTD \$<br>(+/-) |           |
|--------------|------|-------------|-------------|-----------|-------------|-----------|---------------------|----------------------------|-----------|
| Sales Tax    | \$   | 6,250,652   | \$          | 6,200,054 | \$          | 5,474,550 | 13.3% *             | \$                         | 725,504   |
| Auto Use     |      | 1,213,582   | \$          | 1,209,919 |             | 1,084,816 | 11.5%               | \$                         | 125,103   |
| Building Use |      | 389,974     | \$          | 724,672   |             | 497,354   | 45.7%               | \$                         | 227,318   |
| TOTAL        | - \$ | 7,854,208   | \$          | 8,134,645 | \$          | 7,056,720 | 15.3%               | \$                         | 1,077,925 |

\* Sales Tax decrease is due to audits for prior periods, totaling \$132,581 True current Year-to-Date Sales Tax is \$6,067,473. '24 Budget vs '24 Actual is a -2.9% decrease overall.