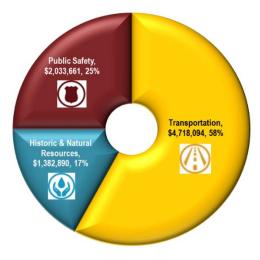

Alignment to Board of County Commissioners Core Priorities through January 2024 - \$8,134,645