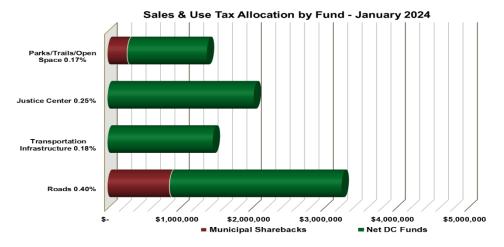

## DOUGLAS COUNTY SALES AND USE TAX COLLECTION STATUS – JANUARY 2024 (continued)

| Through January 2024                | Total S&U Tax<br>Collected | Municipa<br>Sharebacl |        | Net DC Funds | % of Municipal<br>Sharebacks |
|-------------------------------------|----------------------------|-----------------------|--------|--------------|------------------------------|
| Roads 0.40%                         | 3,253,858                  | 864,                  | 030    | 2,389,828    | 26.6%                        |
| Transportation Infrastructure 0.18% | 1,464,236                  |                       | -      | 1,464,236    | 0.0%                         |
| Justice Center 0.25%                | 2,033,661                  |                       | -      | 2,033,661    | 0.0%                         |
| Parks/Trails/Open Space 0.17%       | 1,382,890                  | 276,                  | 578    | 1,106,312    | 20.0%                        |
| YTD TOTAL \$                        | 8,134,645                  | \$ 1,140,             | 608 \$ | 6,994,037    |                              |