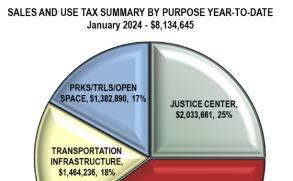

## DOUGLAS COUNTY SALES AND USE TAX COLLECTION STATUS – JANUARY 2024 (continued)

| Through January 2024                | Total S&U Tax<br>Collected | Municipa<br>Sharebacl |        | Net DC Funds | % of Municipal<br>Sharebacks |
|-------------------------------------|----------------------------|-----------------------|--------|--------------|------------------------------|
| Roads 0.40%                         | 3,253,858                  | 864,                  | 030    | 2,389,828    | 26.6%                        |
| Transportation Infrastructure 0.18% | 1,464,236                  |                       | -      | 1,464,236    | 0.0%                         |
| Justice Center 0.25%                | 2,033,661                  |                       | -      | 2,033,661    | 0.0%                         |
| Parks/Trails/Open Space 0.17%       | 1,382,890                  | 276,                  | 578    | 1,106,312    | 20.0%                        |
| YTD TOTAL \$                        | 8,134,645                  | \$ 1,140,             | 608 \$ | 6,994,037    |                              |

Alignment to Board of County Commissioners Core Priorities through January 2024 - \$8,134,645