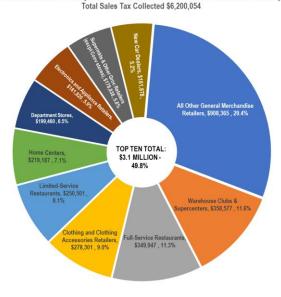

## **DOUGLAS COUNTY SALES AND USE TAX COLLECTION STATUS – JANUARY 2024**

| Тах Туре     | 2    | 2024 Budget | 2024 Actual |           | 2023 Actual |           | '24 vs '23 YTD<br>% | '24 vs '23 YTD \$<br>(+/-) |           |
|--------------|------|-------------|-------------|-----------|-------------|-----------|---------------------|----------------------------|-----------|
| Sales Tax    | \$   | 6,250,652   | \$          | 6,200,054 | \$          | 5,474,550 | 13.3% *             | \$                         | 725,504   |
| Auto Use     |      | 1,213,582   | \$          | 1,209,919 |             | 1,084,816 | 11.5%               | \$                         | 125,103   |
| Building Use |      | 389,974     | \$          | 724,672   |             | 497,354   | 45.7%               | \$                         | 227,318   |
| TOTAL        | - \$ | 7,854,208   | \$          | 8,134,645 | \$          | 7,056,720 | 15.3%               | \$                         | 1,077,925 |