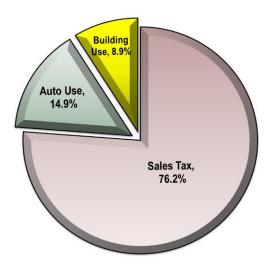

## **DOUGLAS COUNTY SALES AND USE TAX COLLECTION STATUS – JANUARY 2024**

| Тах Туре     | 2    | 2024 Budget | 2024 Actual |           | 2023 Actual |           | '24 vs '23 YTD<br>% | '24 vs '23 YTD \$<br>(+/-) |           |
|--------------|------|-------------|-------------|-----------|-------------|-----------|---------------------|----------------------------|-----------|
| Sales Tax    | \$   | 6,250,652   | \$          | 6,200,054 | \$          | 5,474,550 | 13.3% *             | \$                         | 725,504   |
| Auto Use     |      | 1,213,582   | \$          | 1,209,919 |             | 1,084,816 | 11.5%               | \$                         | 125,103   |
| Building Use |      | 389,974     | \$          | 724,672   |             | 497,354   | 45.7%               | \$                         | 227,318   |
| TOTAL        | - \$ | 7,854,208   | \$          | 8,134,645 | \$          | 7,056,720 | 15.3%               | \$                         | 1,077,925 |