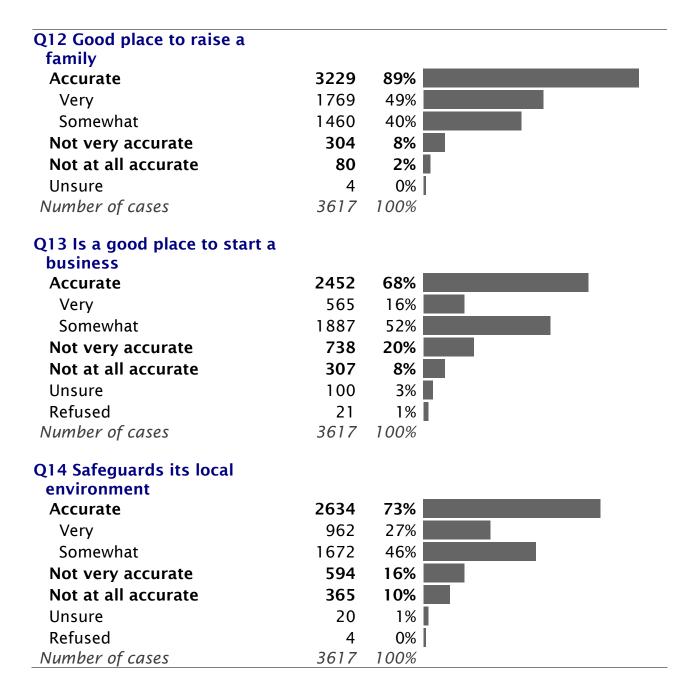

#### Q15 Is a good place to retire Accurate 2434 67% 27% Very 962 Somewhat 1472 41% Not very accurate 801 22% Not at all accurate 362 10% 1% Unsure 20 Number of cases 3617 100%

## Q16 Has property values that are stronger than in most other counties in the Denver metro area

| Accurate            | 2942 | 81%  |
|---------------------|------|------|
| Very                | 1226 | 34%  |
| Somewhat            | 1715 | 47%  |
| Not very accurate   | 426  | 12%  |
| Not at all accurate | 204  | 6%   |
| Unsure              | 41   | 1%   |
| Refused             | 4    | 0%   |
| Number of cases     | 3617 | 100% |

## Q17 Has a transportation system that is effective & adequate

| Accurate            | 1565 | 43%  |  |
|---------------------|------|------|--|
| Very                | 362  | 10%  |  |
| Somewhat            | 1203 | 33%  |  |
| Not very accurate   | 1175 | 32%  |  |
| Not at all accurate | 836  | 23%  |  |
| Unsure              | 35   | 1%   |  |
| Refused             | 6    | 0%   |  |
| Number of cases     | 3617 | 100% |  |