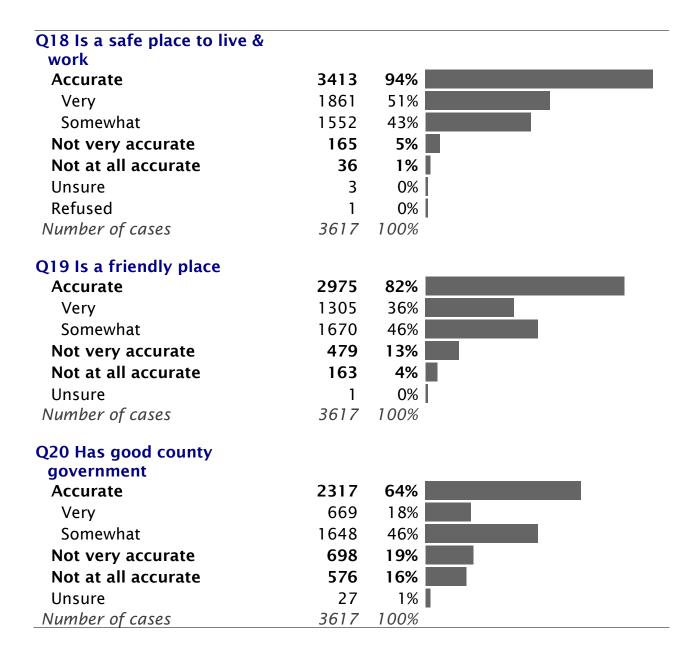

## Q17 Has a transportation system that is effective & adequate

| Accurate            | 1565 | 43%  |  |
|---------------------|------|------|--|
| Very                | 362  | 10%  |  |
| Somewhat            | 1203 | 33%  |  |
| Not very accurate   | 1175 | 32%  |  |
| Not at all accurate | 836  | 23%  |  |
| Unsure              | 35   | 1%   |  |
| Refused             | 6    | 0%   |  |
| Number of cases     | 3617 | 100% |  |

| 001 51 11 11 1                    |      |       |
|-----------------------------------|------|-------|
| Q21 Financial expectations for    |      |       |
| this time next year<br>Better off | 855  | 2.49/ |
|                                   |      | 24%   |
| About the same                    | 1175 | 32%   |
| Worse off                         | 1566 | 43%   |
| Unsure                            | 20   | 1%    |
| Refused                           | 1    | 0%    |
| Number of cases                   | 3617 | 100%  |
| Q22 Economic conditions in        |      |       |
| Douglas County as a whole         |      |       |
| Getting better                    | 357  | 10%   |
| Getting worse                     | 1828 | 51%   |
| Staying the same                  | 1423 | 39%   |
| Unsure                            | 8    | 0%    |
| Number of cases                   | 3617 | 100%  |
| Q1/Q21/Q22 Pessimism/             |      |       |
| optimism spectrum                 |      |       |
| Pessimistic                       | 1895 | 52%   |
| Mixed; neutral                    | 575  | 16%   |
| Optimistic                        | 1145 | 32%   |
| Not ascertained                   | 2    | 0%    |
| Number of cases                   | 3617 | 100%  |