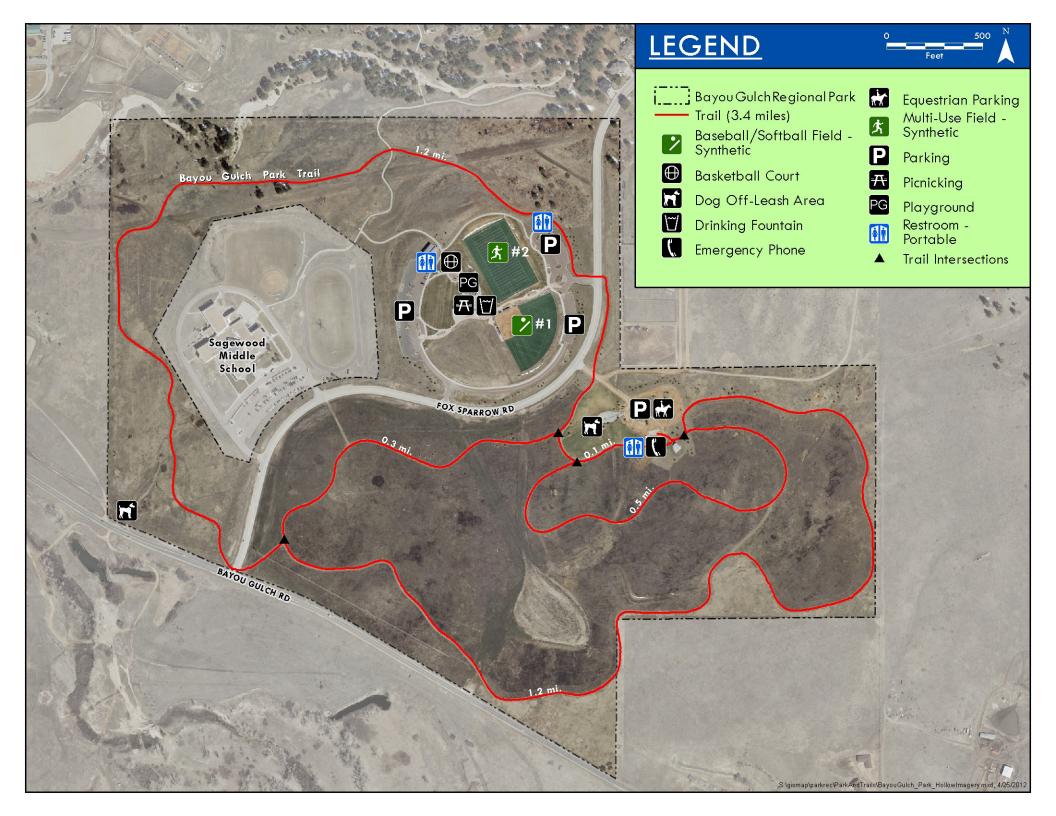

# **Bayou Gulch Regional Park**

Size: 205 acres

# Active area - 4815 Fox Sparrow Rd. in Parker

- Playground
- 1.48 miles of concrete trails
- Synthetic ballfield (baseball, softball, football, soccer)
- Synthetic multi-use field
- Basketball court
- 2 picnic shelters: one seats 64 and one seats 48
- Drinking fountain
- Portable restrooms
- Parking for 207 cars

#### Passive area - 4728 Fox Sparrow Rd, in Parker

- 4.68 miles of soft-surface trails
- 2-acre dog off-leash area
- Picnic shelter: seats 32
- Drinking fountain
- Portable restroom
- Parking for 24 cars plus 3 gravel equestrian stalls

### **Hours and Location:**

Open sunrise to sunset See above for addresses Off of Parker Rd. and Bayou Gulch Rd.