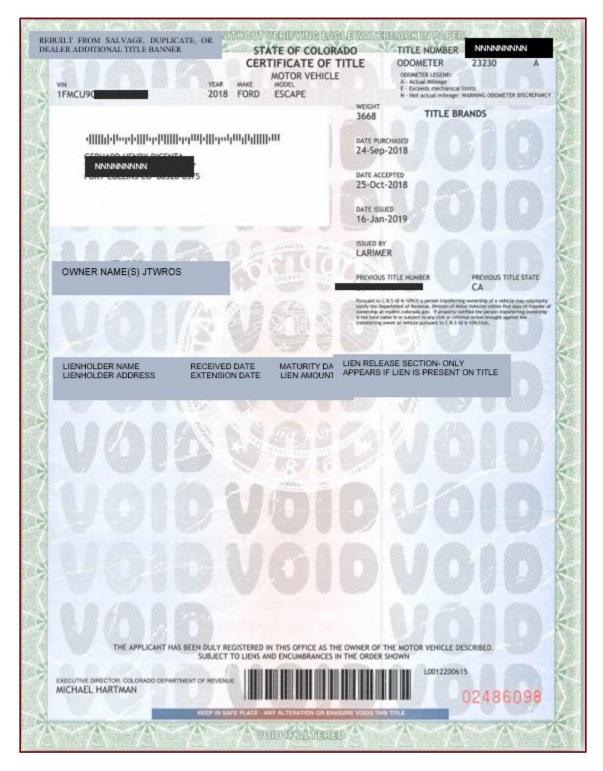

## Colorado Title front:

## The Front of a Colorado Title Contains:

- Title Banner- appears directly under "Certificate of Title"
  - Motor Vehicle
  - Manufactured Home
  - Non-Repairable
  - Off-Highway
  - Snowmobile
  - Salvage
  - > Trailer
- Additional Title Banner- appears in the upper left corner of the title
  - Dealer Resale No Sales Tax Paid
  - Rebuilt From Salvage
  - Duplicate Title
- Vehicle Information- VIN, Year, Make, Model and Weight
- **Title Number** Prior to August 8, 2018, format displays two numeric, one alpha then six numeric. The first two numbers indicate the county that issued the title. After August 8, 2018, format displays nine numeric digits as well as the county name under the Date Issued.
- Odometer Reading and Indicator as disclosed at the last transfer
- Title Brands and the state that added each Brand (if applicable)
- Mail to Name and Address either the lienholder or the owner
- Date Purchased
- Date Accepted the date the title was processed in the county office
- Date Issued the date the title was printed by the county or the state office
- Issued By either State or the county name that issued the title
- Owner Name(s) and Address
- JTWROS (if applicable)
- Previous title number
- Previous title state
- Lienholder Name and Address up to four liens may be filed
- Lien Release section
- Colorado Department of Revenue Executive Director name
- Letter ID number
- Control Number