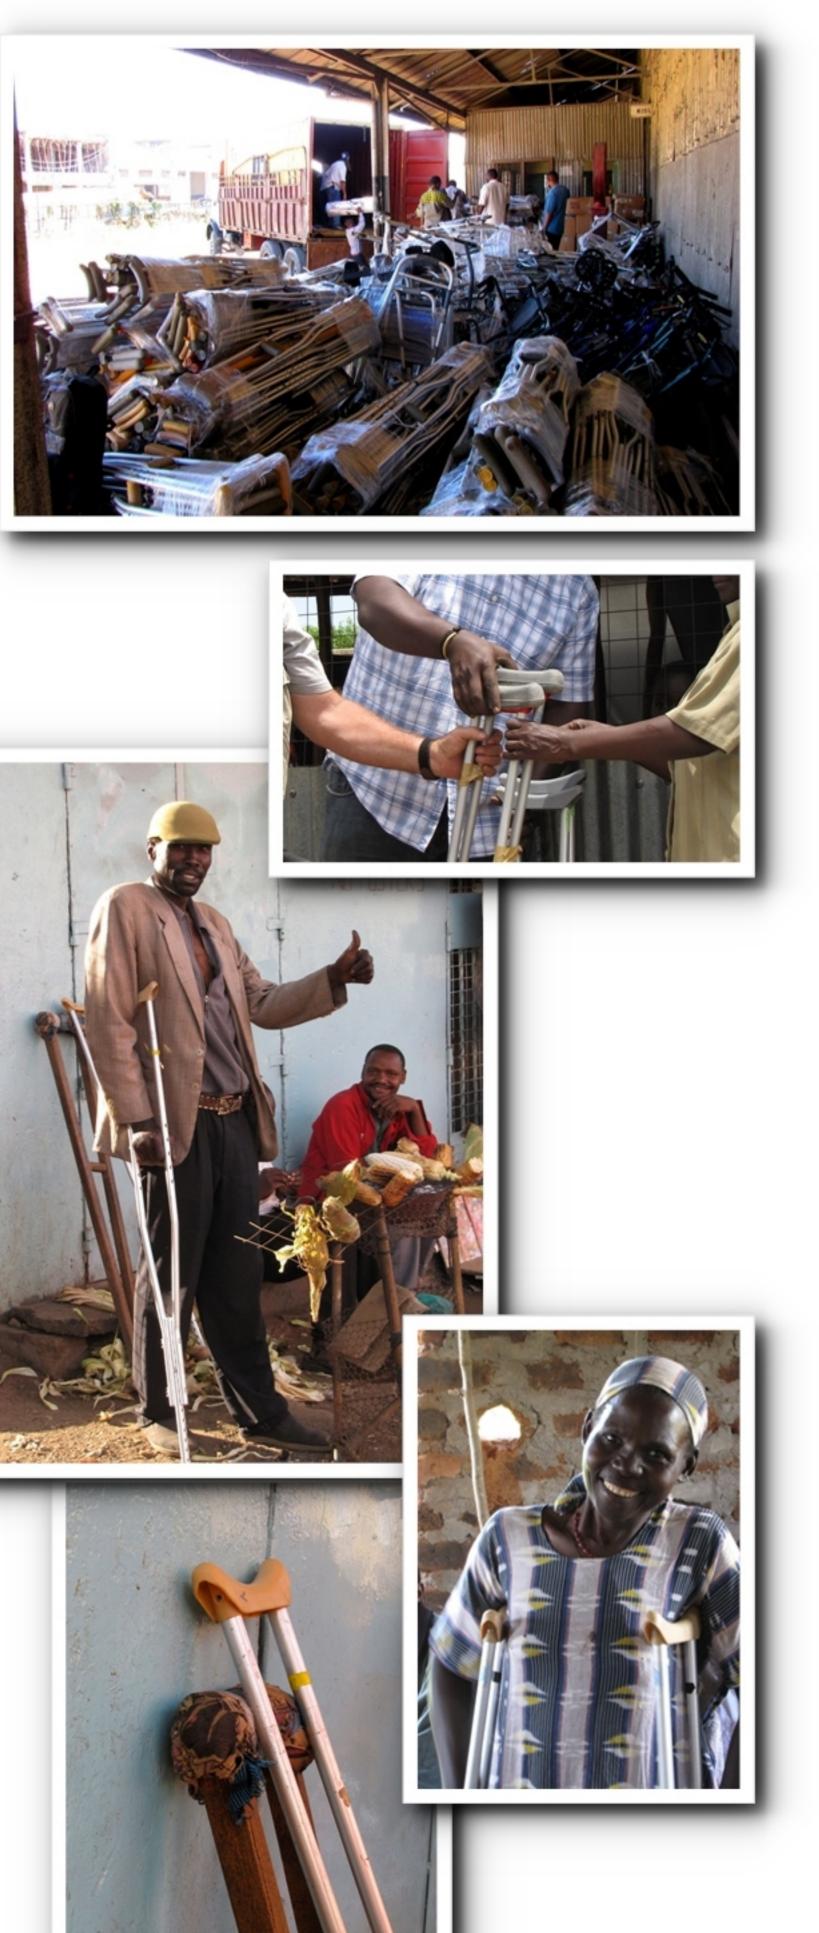

# Collection Pick Up Date: May 15th

We collect "mobility devices" (md's), crutches, canes, walkers and wheelchairs wherever they are in surplus.

Every paír counts!

We receive them from individuals, collections at schools, churches, fire houses, nursing homes, manufacturers, etc.

MOBILITY HEALTH DIGNITY ACCESS

We toil together to enable those we may never see. Hobbled in life by some illness, accident or act of violence. Many are hopeless. The generous donations given to Crutches 4 Africa are the tools we use to help raise the hindered, to lift them from the dust, and help them on their way.

## ...and distribute

### Where do you fit in?

You can help collect MOBILITY DEVICES, as an individual, a club or a district.

Each mobility device we send is a "unit". A unit is a pair of crutches, a cane, a walker or a wheelchair. (also need bike trailers, baby joggers, prosthetic limbs,& polio braces) To ship a "unit" from the USA to Africa costs \$3.00 (USD)!