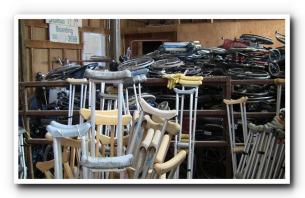

# Collection Pick Up Date: May 15th

We collect "mobility devices" (md's), crutches, canes, walkers and wheelchairs wherever they are in surplus.

Every paír counts!

We receive them from individuals, collections at schools, churches, fire houses, nursing homes, manufacturers, etc.