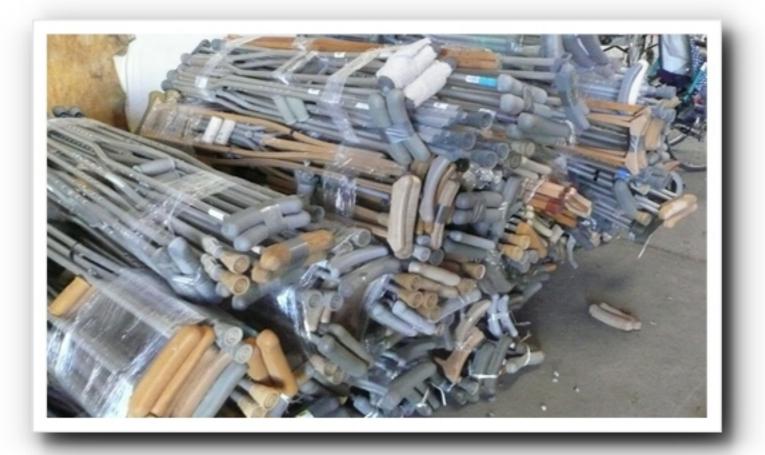

ity devices" (md's), crutches, canes, walkers and wheelchairs wherever they are in surplus.



Every paír counts!



We receive them from individuals, collections at schools, churches, fire houses, nursing homes, manufacturers, etc.



To contact us; (01) 303-877-2803 email c4a@crutches4africa.org web site www.crutches4africa.org

"Lives are changed and nations move forward when all the citizens are able to participate in the life of that nation."





MOBILITY HEALTH DIGNITY ACCESS

We toil together to enable those we may never see. Hobbled in life by some illness, accident or act of violence. Many are hopeless. The generous donations given to Crutches 4 Africa are the tools we use to help raise the hindered, to lift them from the dust, and help them on their way.

### Then we bundle...



load···





## ...and distribute



### Where do you fit in?

You can help collect MOBILITY DEVICES, as an individual, a club or a district.

Each mobility device we send is a "unit". A unit is a pair of crutches, a cane, a walker or a wheelchair. (also need bike trailers, baby joggers, prosthetic limbs,& polio braces) To ship a "unit" from the USA to Africa costs \$3.00 (USD)!

#### You can help fund a container.

A forty foot container then will cost about \$'10,000 USD **United States to Africa.** 

You can help us distribute in your home country or come along on a distribution trip.



"MOBILITY, the most basic human right..." Recipient countries are encouraged to cover the in country cost of distribution.