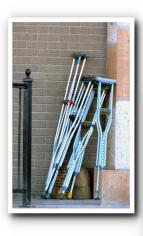

# Collection Pick Up Date: May 15th

We collect "mobility devices" (md's), crutches, canes, walkers and wheelchairs wherever they are in surplus.

Every paír counts!

We receive them from individuals, collections at schools, churches, fire houses, nursing homes, manufacturers, etc.