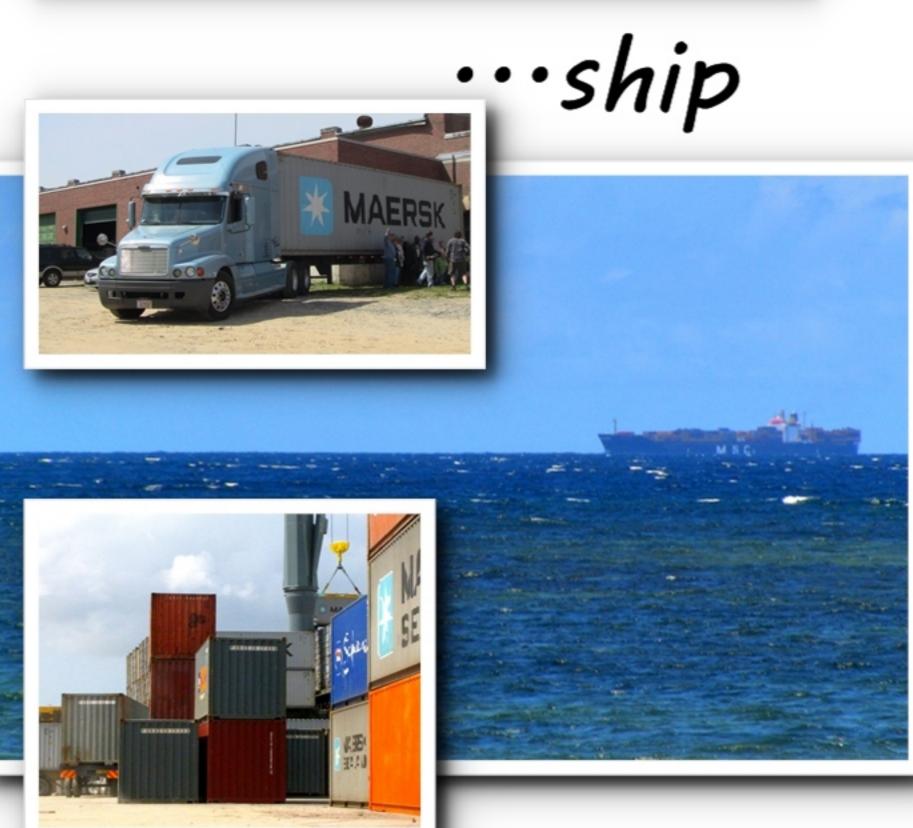

### Then we bundle...

load···

### Where do you fit in?

You can help collect MOBILITY DEVICES, as an individual, a club or a district.

Each mobility device we send is a "unit". A unit is a pair of crutches, a cane, a walker or a wheelchair. (also need bike trailers, baby joggers, prosthetic limbs,& polio braces) To ship a "unit" from the USA to Africa costs \$3.00 (USD)!

#### You can help fund a container.

A forty foot container then will cost about \$'10,000 USD **United States to Africa.** 

You can help us distribute in your home country or come along on a distribution trip.