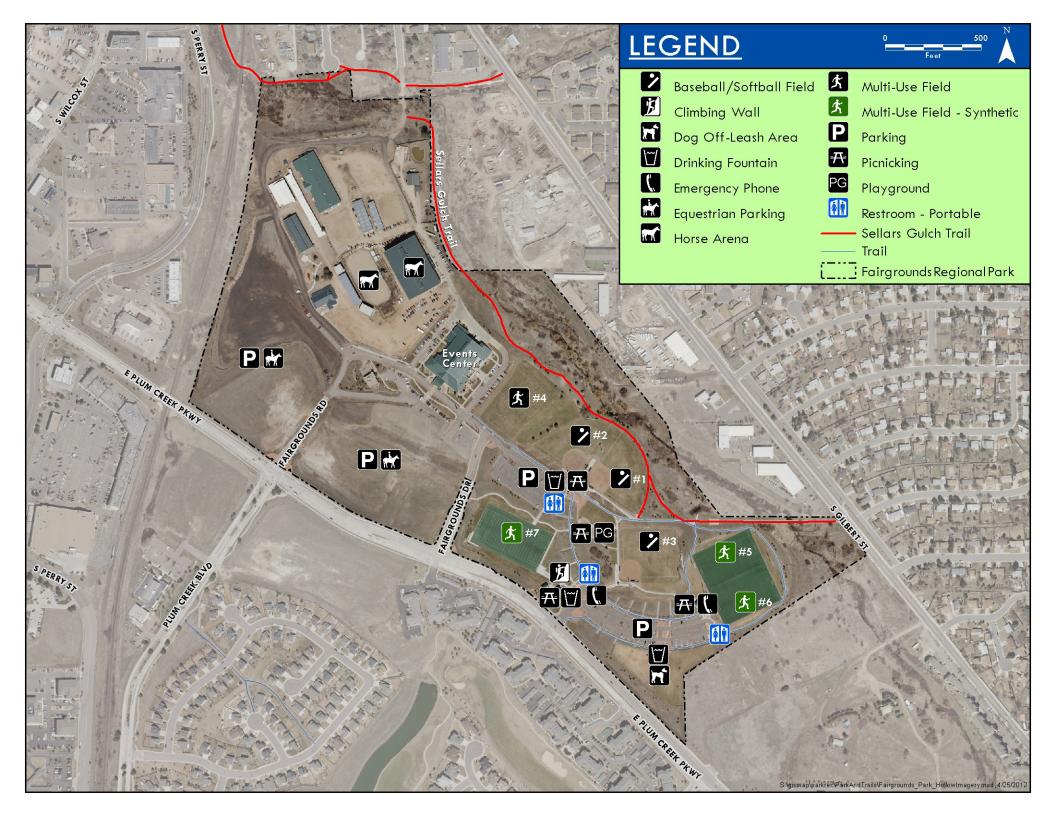

# **Fairgrounds Regional Park**

# ン ß デ ヅ ( デ デ ケ ケ P ∓ PG 👫

Size: 37 acres

## Amenities:

#### **Active Area**

- Playground and climbing wall
- 3 ballfields (baseball or softball use; has lights for night use)
- Natural turf soccer or football field
- 3 synthetic multi-purpose fields (has lights for night use)
- 6 picnic shelters: one seats 32, four seat 48 each, and one seats 16
- 3 drinking fountains
- 6 portable restrooms
- Total parking for 355 cars (north lot 144, south lot 198)
- Electricity and water available
- Trail connections to Sellars Gulch Trail

#### Dog Off-Leash Area

- 2+ acres
- Picnic shelter
- Drinking fountain

### **Hours and Location:**

Open sunrise to sunset (hours may be extended for night games on lighted fields)

500 Fairgrounds Dr. in Castle Rock

Off of Plum Creek Parkway and Fairgrounds Dr.