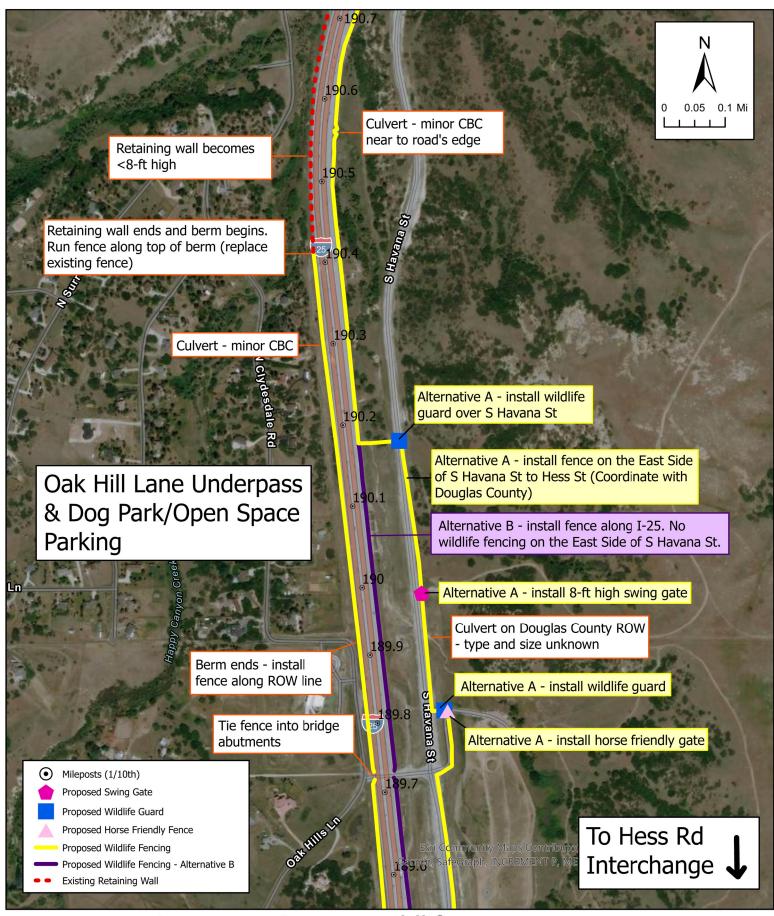

I-25 Happy Canyon Wildlife Improvements Figure 2. Milepost 192.0-190.7

I-25 Happy Canyon Wildlife Improvements Figure 3. Milepost 190.7-189.6

I-25 Happy Canyon Wildlife Improvements Figure 4. Milepost 189.6-188.2