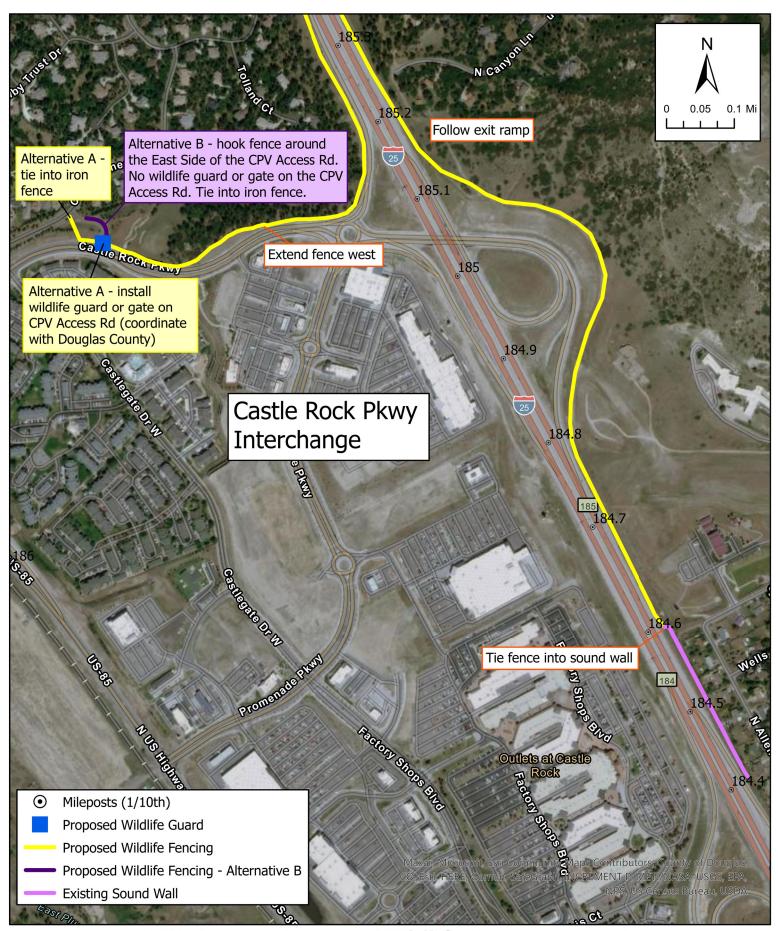

I-25 Happy Canyon Wildlife Improvements Figure 5. Milepost 188.2-186.8

I-25 Happy Canyon Wildlife Improvements Figure 6. Milepost 186.8-185.3

I-25 Happy Canyon Wildlife Improvements Figure 7. Milepost 185.3-184.4