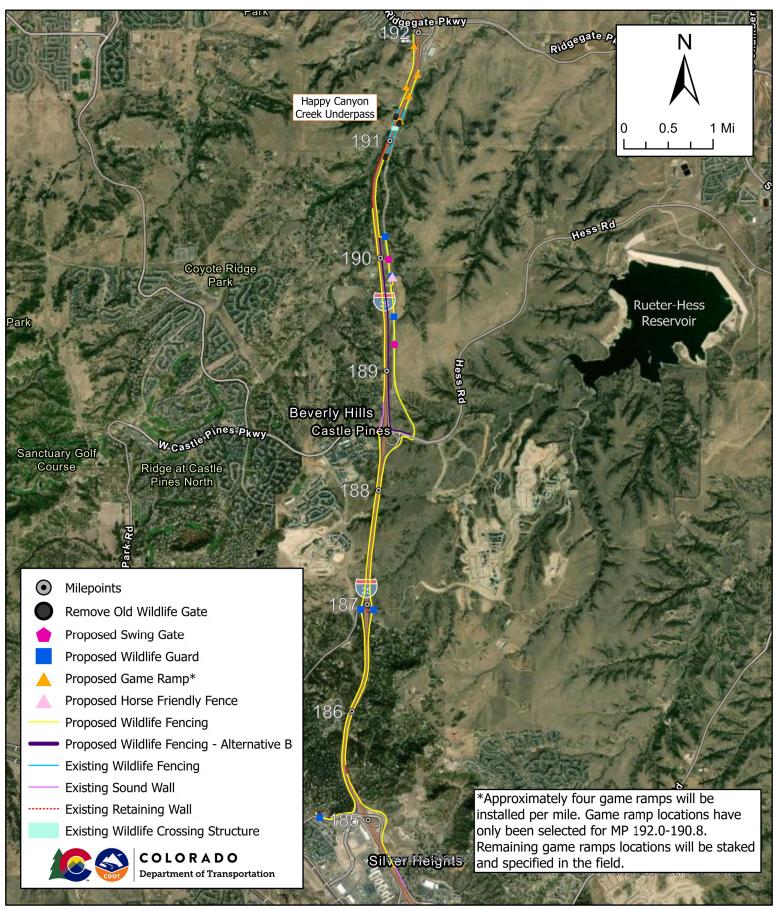

## I-25 Happy Canyon Wildlife Improvements

Milepost 192.0-184.4

Wildlife Fence Alignment Alternatives

Prepared by: Colorado Department of Transportation Region 1

I-25 Happy Canyon Wildlife Improvements Figure 1. Project Overview