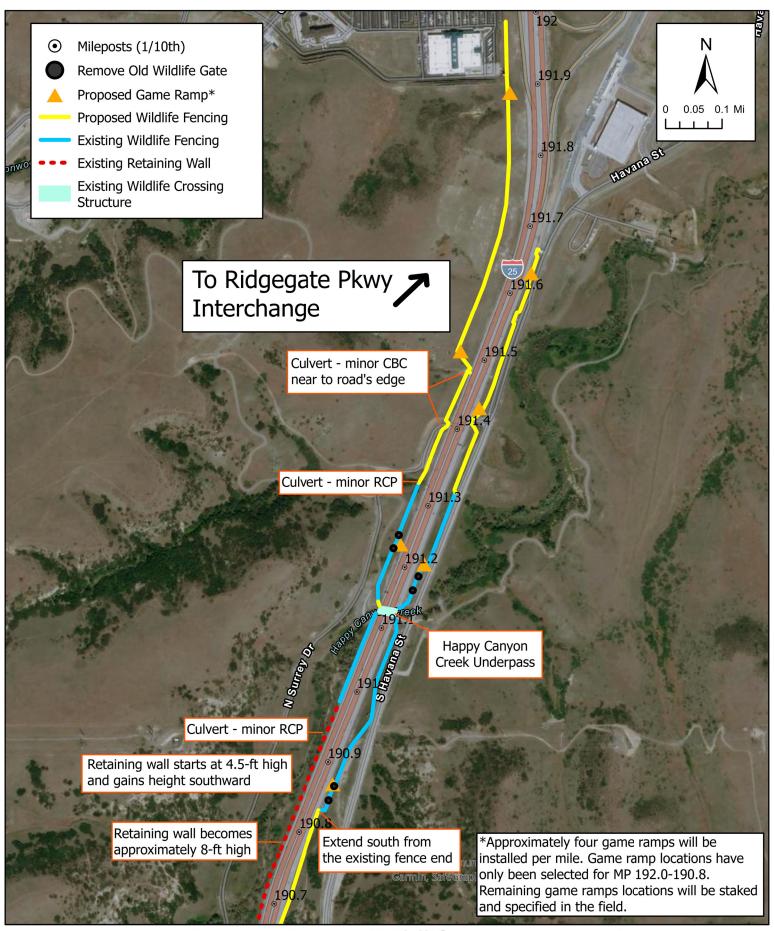

I-25 Happy Canyon Wildlife Improvements Figure 2. Milepost 192.0-190.7

I-25 Happy Canyon Wildlife Improvements Figure 3. Milepost 190.7-189.6

I-25 Happy Canyon Wildlife Improvements Figure 4. Milepost 189.6-188.2