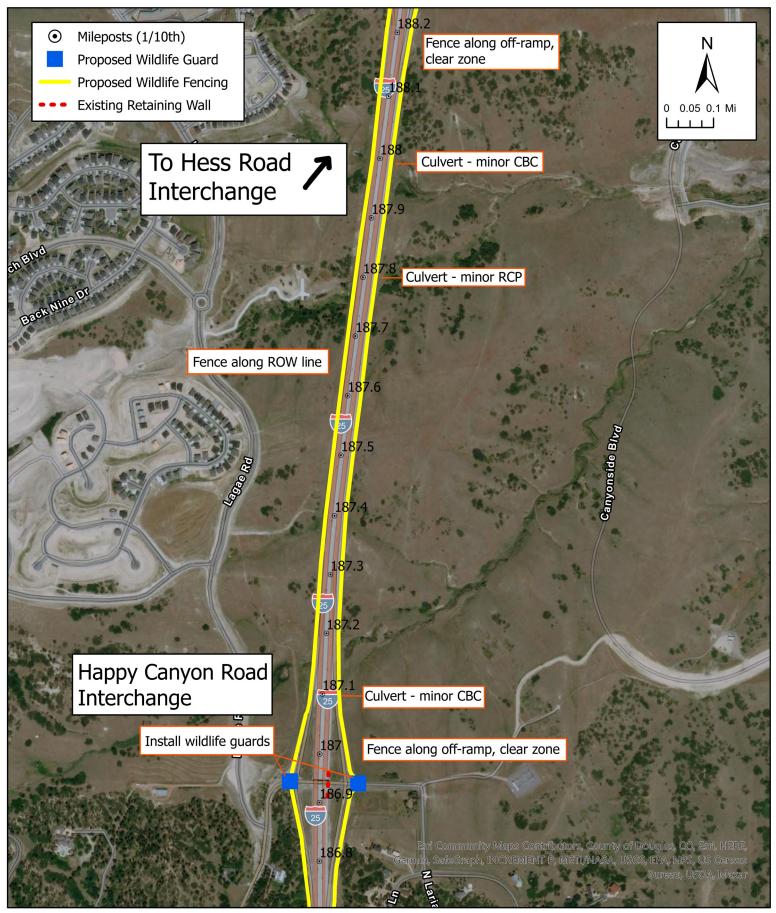

I-25 Happy Canyon Wildlife Improvements Figure 5. Milepost 188.2-186.8

I-25 Happy Canyon Wildlife Improvements Figure 6. Milepost 186.8-185.3

I-25 Happy Canyon Wildlife Improvements Figure 7. Milepost 185.3-184.4