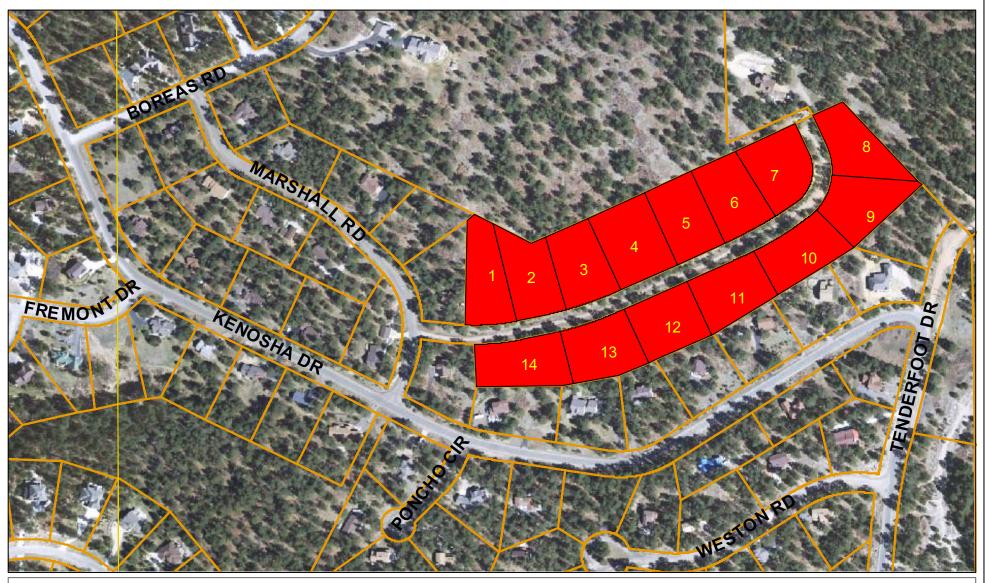

# **Local Improvement District (LID) Application**

| LID Repr                       | esentative Inform                      | ation                                                                                                                  |                                       |                     |
|--------------------------------|----------------------------------------|------------------------------------------------------------------------------------------------------------------------|---------------------------------------|---------------------|
| Full Name:                     |                                        |                                                                                                                        |                                       | Date:               |
| Mailing<br>Address:            | Last                                   | First                                                                                                                  | M.I.                                  |                     |
| , taul 555.                    | Street Address                         |                                                                                                                        |                                       | Apartment/Unit #    |
|                                | City                                   |                                                                                                                        | State                                 | ZIP Code            |
| Lot<br>Address:                |                                        |                                                                                                                        |                                       |                     |
|                                | Street Address                         |                                                                                                                        |                                       |                     |
|                                | City                                   |                                                                                                                        | State                                 | ZIP Code            |
| Email:                         |                                        | Phone:                                                                                                                 |                                       |                     |
| Water and Sanitation District: |                                        |                                                                                                                        |                                       |                     |
| Proposed L                     | ID Boundary Map is a                   | attached: Yes No                                                                                                       |                                       |                     |
| FOR DETA                       | AILED INFORMATION AILED FOLICY AND LII | PLICATION DOES NOT GUARANTE ON REGARDING THE LID APPRO O PROCEDURAL GUIDE. MORE INI Olic-works/local-improvement-distr | OVAL PROCESS PLE<br>FORMATION IS ALSO | ASE SEE THE DOUGLAS |
|                                |                                        | lresses, and email addresses                                                                                           | of lot interested lo                  | t owners within the |
| Lot Owner                      | Name:                                  |                                                                                                                        | Email:                                |                     |
| Lot Address                    | s:                                     |                                                                                                                        |                                       |                     |
| Mailing Add                    | lress                                  |                                                                                                                        |                                       |                     |
|                                |                                        |                                                                                                                        |                                       |                     |
| Lot Owner                      | Name:                                  |                                                                                                                        | Email:                                |                     |
| Lot Address                    | s:                                     |                                                                                                                        |                                       |                     |
| Mailing Add                    |                                        |                                                                                                                        |                                       |                     |
|                                |                                        |                                                                                                                        |                                       |                     |