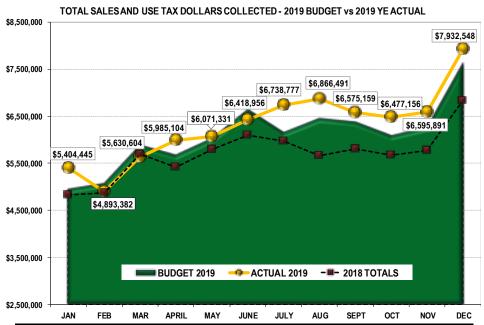

## **DOUGLAS COUNTY SALES AND USE TAX COLLECTION STATUS – December 2019**

|    | JAN         |    | I LD WAN     | AFILL | MAI JUN     | <br>JULI AUG     | JLF1 OC    | ′'  | NOV DEC       |
|----|-------------|----|--------------|-------|-------------|------------------|------------|-----|---------------|
|    | Тах Туре    |    | 2019 Budget  | 2     | 019 Actual  | 2018 Actual      | '19 vs '18 | '19 | vs '18 YTD \$ |
|    | TuxTypc     | _  | EU 13 Daaget |       | o 13 Actual | ZOTO ACIUAI      | YTD %      |     | (+/-)         |
| Sa | ales Tax    | \$ | 56,740,000   | \$    | 59,597,762  | \$<br>52,002,534 | 14.6% *    | \$  | 7,595,228     |
| Αι | uto Use     | \$ | 9,118,000    | \$    | 9,254,726   | \$<br>9,249,322  | 0.1%       | \$  | 5,404         |
| Вι | uilding Use | \$ | 7,200,000    | \$    | 6,737,356   | \$<br>7,174,764  | -6.1%      | \$  | (437,408)     |
|    | TOTAL       | \$ | 73,058,000   | \$    | 75,589,844  | \$<br>68,426,620 | 10.5%      | \$  | 7,163,224     |

<sup>\*</sup> Sales Tax increase is partially due to collections for prior periods, totaling \$745,166. True current Year-to-Date Sales Tax is \$58,852,596. '19 Budget vs '19 Actual is a 3.7% increase overall.