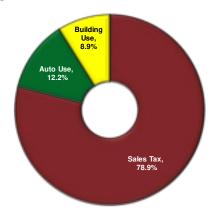

## Sources as a % of Total Tax Collected

| Tax Type<br>Collected |    | Actual YTD | % of Total |  |  |  |  |
|-----------------------|----|------------|------------|--|--|--|--|
| Sales Tax             | \$ | 59,597,762 | 78.9%      |  |  |  |  |
| Auto Use              |    | 9,254,726  | 12.2%      |  |  |  |  |
| Building Use          |    | 6,737,356  | 8.9%       |  |  |  |  |
| TOTAL                 | \$ | 75,589,844 | 100.0%     |  |  |  |  |