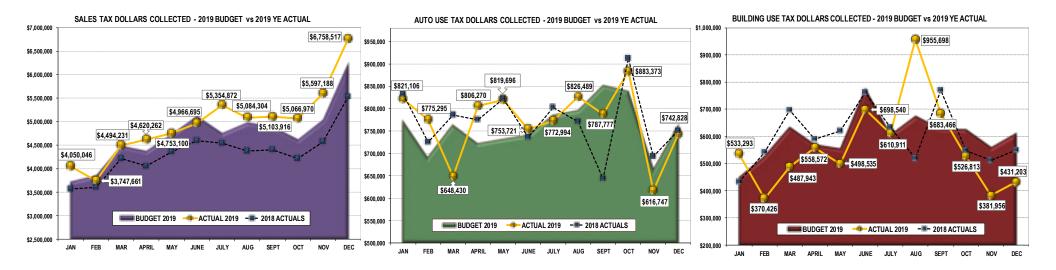

## **DOUGLAS COUNTY SALES AND USE TAX COLLECTION STATUS – December 2019**

|    | JAN         |    | I LD WAN     | AFILL | MAI JUN     | <br>JULI AUG     | JLF1 OC    | ′'  | NOV DEC       |
|----|-------------|----|--------------|-------|-------------|------------------|------------|-----|---------------|
|    | Тах Туре    |    | 2019 Budget  | 2     | 019 Actual  | 2018 Actual      | '19 vs '18 | '19 | vs '18 YTD \$ |
|    | TuxTypc     | _  | EU 13 Daaget |       | o 13 Actual | ZOTO ACIUAI      | YTD %      |     | (+/-)         |
| Sa | ales Tax    | \$ | 56,740,000   | \$    | 59,597,762  | \$<br>52,002,534 | 14.6% *    | \$  | 7,595,228     |
| Αι | uto Use     | \$ | 9,118,000    | \$    | 9,254,726   | \$<br>9,249,322  | 0.1%       | \$  | 5,404         |
| Вι | uilding Use | \$ | 7,200,000    | \$    | 6,737,356   | \$<br>7,174,764  | -6.1%      | \$  | (437,408)     |
|    | TOTAL       | \$ | 73,058,000   | \$    | 75,589,844  | \$<br>68,426,620 | 10.5%      | \$  | 7,163,224     |

<sup>\*</sup> Sales Tax increase is partially due to collections for prior periods, totaling \$745,166. True current Year-to-Date Sales Tax is \$58,852,596. '19 Budget vs '19 Actual is a 3.7% increase overall.

## Sources as a % of Total Tax Collected

| Tax Type<br>Collected |    | Actual YTD | % of Total |  |  |  |  |
|-----------------------|----|------------|------------|--|--|--|--|
| Sales Tax             | \$ | 59,597,762 | 78.9%      |  |  |  |  |
| Auto Use              |    | 9,254,726  | 12.2%      |  |  |  |  |
| Building Use          |    | 6,737,356  | 8.9%       |  |  |  |  |
| TOTAL                 | \$ | 75,589,844 | 100.0%     |  |  |  |  |