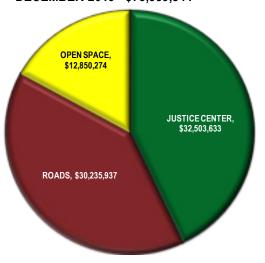

## SALES AND USE TAX SUMMARY BY PURPOSE YEAR-END DECEMBER 2019 - \$75,589,844

| Year-To-Date - DEC '19 | Total Sales & Use<br>Tax Collected |            | Municipal<br>Sharebacks | N  | et DC Funds | % of<br>Municipal<br>Sharebacks |
|------------------------|------------------------------------|------------|-------------------------|----|-------------|---------------------------------|
| Justice Center .43%    | \$                                 | 32,503,633 | \$<br>-                 | \$ | 32,503,633  | 0.0%                            |
| Roads .40%             | \$                                 | 30,235,937 | \$<br>9,677,475         | \$ | 20,558,462  | 32.0%                           |
| Open Space .17%        | \$                                 | 12,850,274 | \$<br>1,885,104         | \$ | 10,965,170  | 14.7%                           |
| YTD TOTAL              | \$                                 | 75,589,844 | \$<br>11,562,579        | \$ | 64,027,265  |                                 |