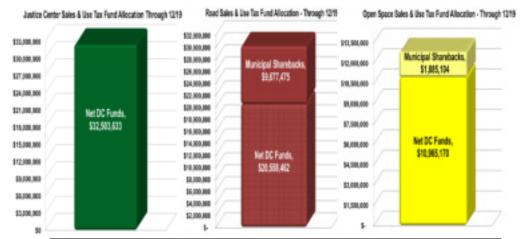

## SALES AND USE TAX SUMMARY BY PURPOSE YEAR-END DECEMBER 2019 - \$75,589,844

| Year-To-Date - DEC '19 | Total Sales & Use<br>Tax Collected |            | Municipal<br>Sharebacks | N  | et DC Funds | % of<br>Municipal<br>Sharebacks |
|------------------------|------------------------------------|------------|-------------------------|----|-------------|---------------------------------|
| Justice Center .43%    | \$                                 | 32,503,633 | \$<br>-                 | \$ | 32,503,633  | 0.0%                            |
| Roads .40%             | \$                                 | 30,235,937 | \$<br>9,677,475         | \$ | 20,558,462  | 32.0%                           |
| Open Space .17%        | \$                                 | 12,850,274 | \$<br>1,885,104         | \$ | 10,965,170  | 14.7%                           |
| YTD TOTAL              | \$                                 | 75,589,844 | \$<br>11,562,579        | \$ | 64,027,265  |                                 |