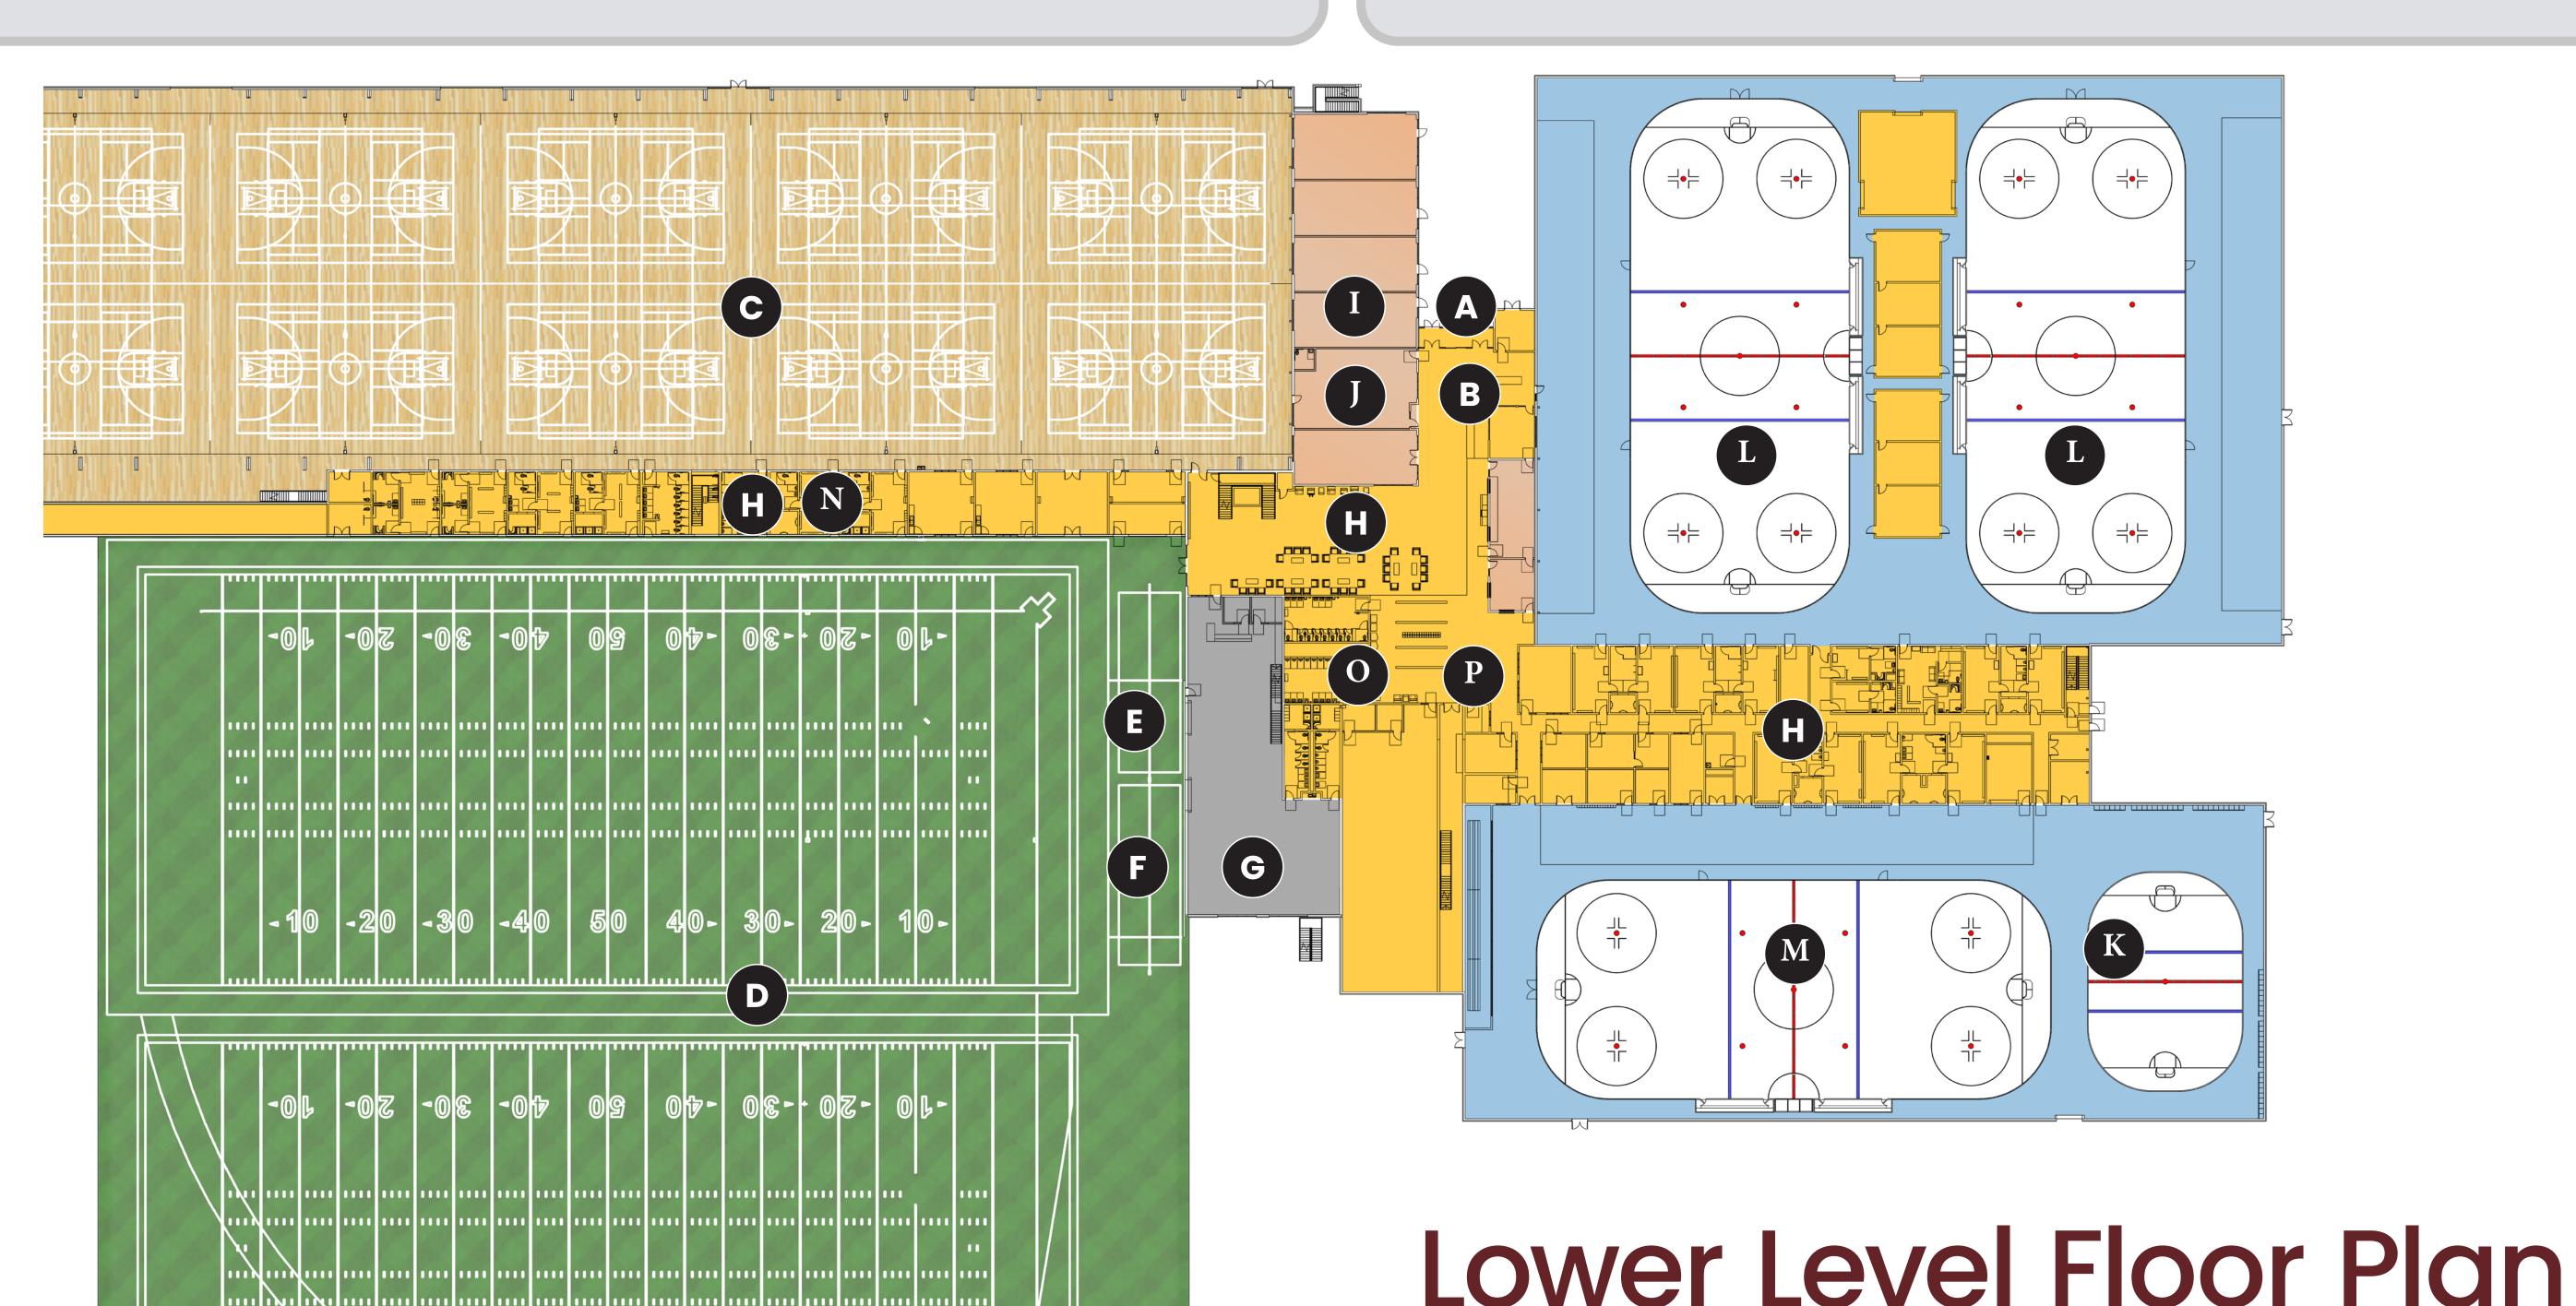

## Indoor Program

| MAIN SPORTS COMPLEX 2                                                            | 39,000 sf |
|----------------------------------------------------------------------------------|-----------|
| SPORT COURTS, RINKS & AMENITIES                                                  |           |
| Basketball Courts (10 @ 7,000 sf) OR                                             | 70,000 sf |
| Volleyball Courts (20) OR Pickleball Courts (30)                                 |           |
| Pickleball Courts (30)                                                           |           |
| Ice Rink (2 @ 22,000)                                                            | 44,000 sf |
| Ice Arena (1,000 Seats)                                                          | 30,000 sf |
| Practice Ice / Skills Pad                                                        | 8,300 sf  |
| Retail & Pre-School / Day Care (Coffee Shop, Barber Shop<br>Pro Shop, Kid's Camp | 6,800 sf  |
| Spectator Mezzanine                                                              | 5,600 sf  |
| Impact Sports (Sports Performance & Medical - P.T.)                              | 5,200 sf  |
| Pitching / Batting Cages (8)                                                     | 10,200 sf |
| Golf Simulators (7) - Putting Green                                              | 4,700 sf  |
| Restaurant with Outdoor Patio                                                    | 3,900 sf  |

#### COMMUNITY, FACILITY, & ADMIN SPACES

Lobby, Public Restrooms, Changing Rooms,
Locker Rooms w/Bathrooms, Executive Suites (6),
Off-Ice Hockey Skills, Rental Lockers, Storage,
Offices, Classrooms, Conference Rooms (Video),
Coaches Rooms, Referee Rooms, Party Rooms,
Kitchen, Concessions, Skate Rental, Mechanical,
Academy (Middle & High School), Maintenance,
Zamboni, Janitorial, Circulation

50,300 sf

### **SPORTS DOME**

160,000 sf

Turf Field (2 Football/Soccer Fields) OR 1 Baseball Field Impact Turf Area & Pitching Cages 140,000 sf 20,000 sf

- A MAIN ENTRY
- B LOBBY (RESTAURANT ON MEZZANINE LEVEL)
- C BASKETBALL/VOLLEYBALL COURTS
- SPORTS DOME TURF FIELDS 2 SOCCER/FOOTBALL FIELDS OR 1 FULL BASEBALL FIELD
- E IMPACT TURF AREA
- F PITCHING/BATTING CAGES
- G IMPACT SPORTS
- COMMUNITY / FACILITY / ADMIN / CIRCULATION
- I RETAIL
- J PRE-SCHOOL / DAYCARE
- K PRACTICE ICE / SKILLS PAD
- L ICE RINK
- M ICE ARENA (1,000 SEATS)
- N SPECTATOR MEZZANINE (ON MEZZANINE LEVEL)
- GOLF SIMULATORS / PUTTING (ON MEZZANINE LEVEL)
- P KITCHEN (ON MEZZANINE LEVEL)