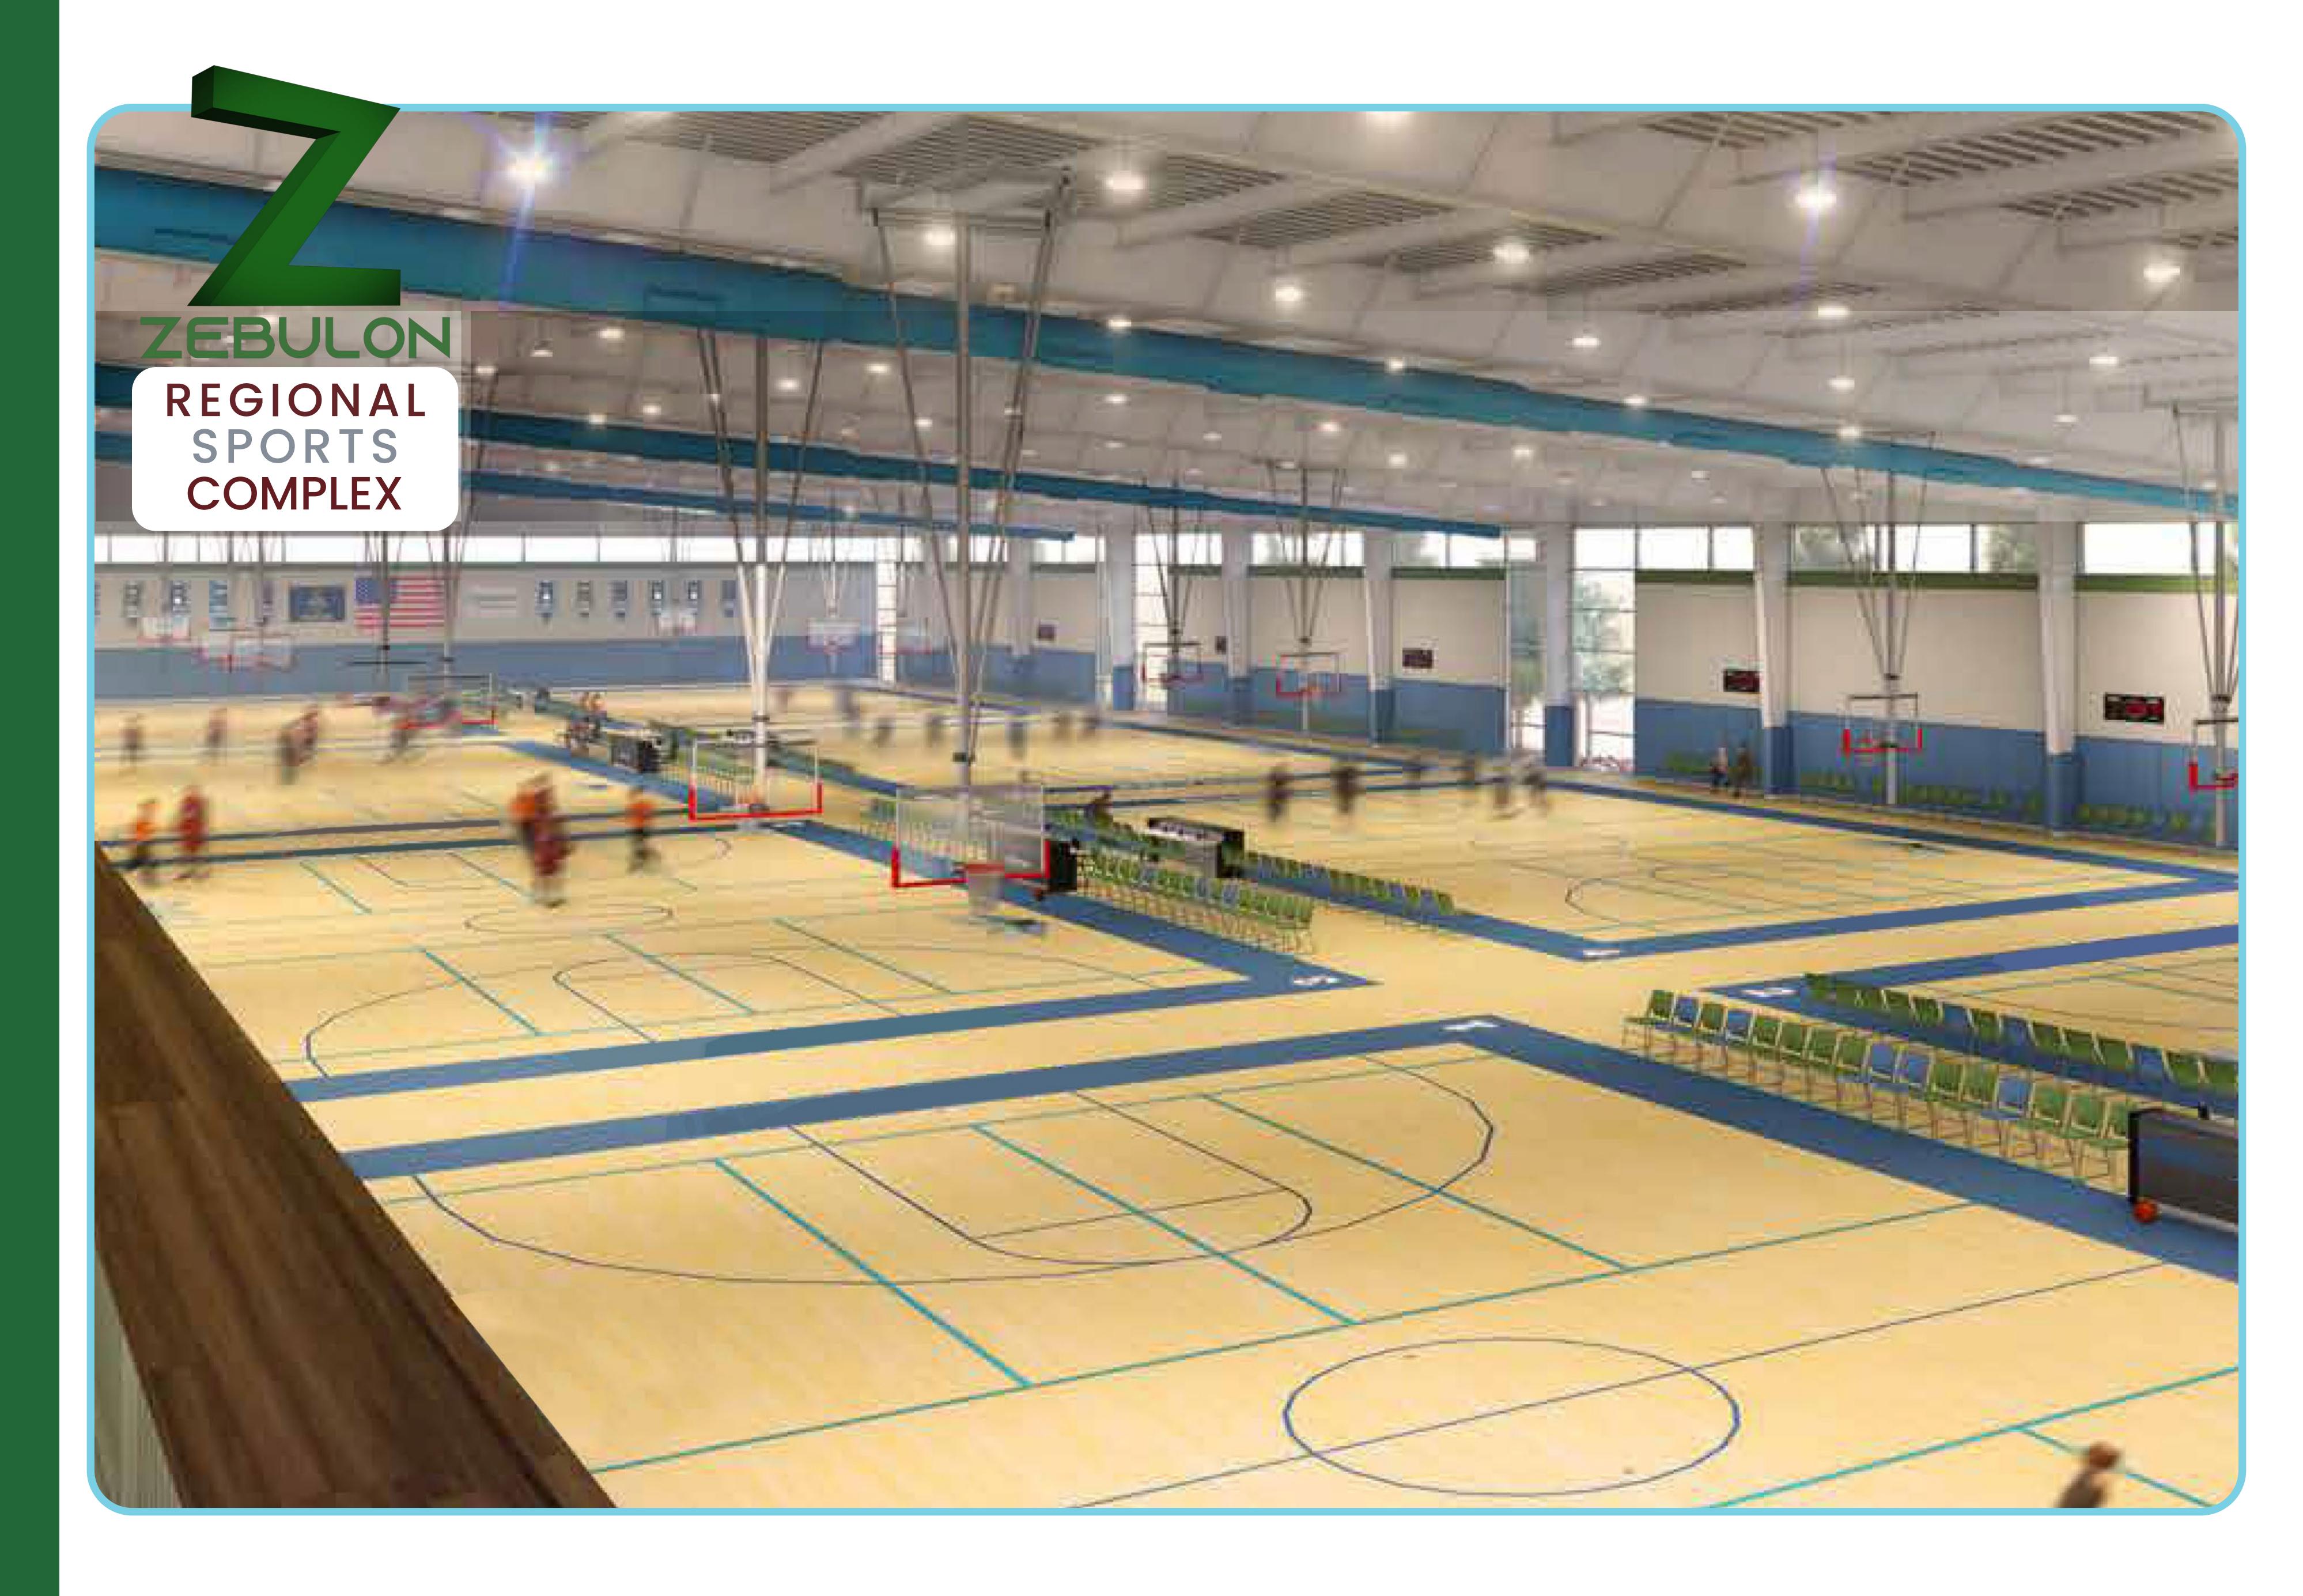

## Indoor Program

| MAIN SPORTS COMPLEX 2                                                            | 39,000 sf |
|----------------------------------------------------------------------------------|-----------|
| SPORT COURTS, RINKS & AMENITIES                                                  |           |
| Basketball Courts (10 @ 7,000 sf) OR                                             | 70,000 sf |
| Volleyball Courts (20) OR Pickleball Courts (30)                                 |           |
| Pickleball Courts (30)                                                           |           |
| Ice Rink (2 @ 22,000)                                                            | 44,000 sf |
| Ice Arena (1,000 Seats)                                                          | 30,000 sf |
| Practice Ice / Skills Pad                                                        | 8,300 sf  |
| Retail & Pre-School / Day Care (Coffee Shop, Barber Shop<br>Pro Shop, Kid's Camp | 6,800 sf  |
| Spectator Mezzanine                                                              | 5,600 sf  |
| Impact Sports (Sports Performance & Medical - P.T.)                              | 5,200 sf  |
| Pitching / Batting Cages (8)                                                     | 10,200 sf |
| Golf Simulators (7) - Putting Green                                              | 4,700 sf  |
| Restaurant with Outdoor Patio                                                    | 3,900 sf  |

#### COMMUNITY, FACILITY, & ADMIN SPACES

Lobby, Public Restrooms, Changing Rooms,
Locker Rooms w/Bathrooms, Executive Suites (6),
Off-Ice Hockey Skills, Rental Lockers, Storage,
Offices, Classrooms, Conference Rooms (Video),
Coaches Rooms, Referee Rooms, Party Rooms,
Kitchen, Concessions, Skate Rental, Mechanical,
Academy (Middle & High School), Maintenance,
Zamboni, Janitorial, Circulation