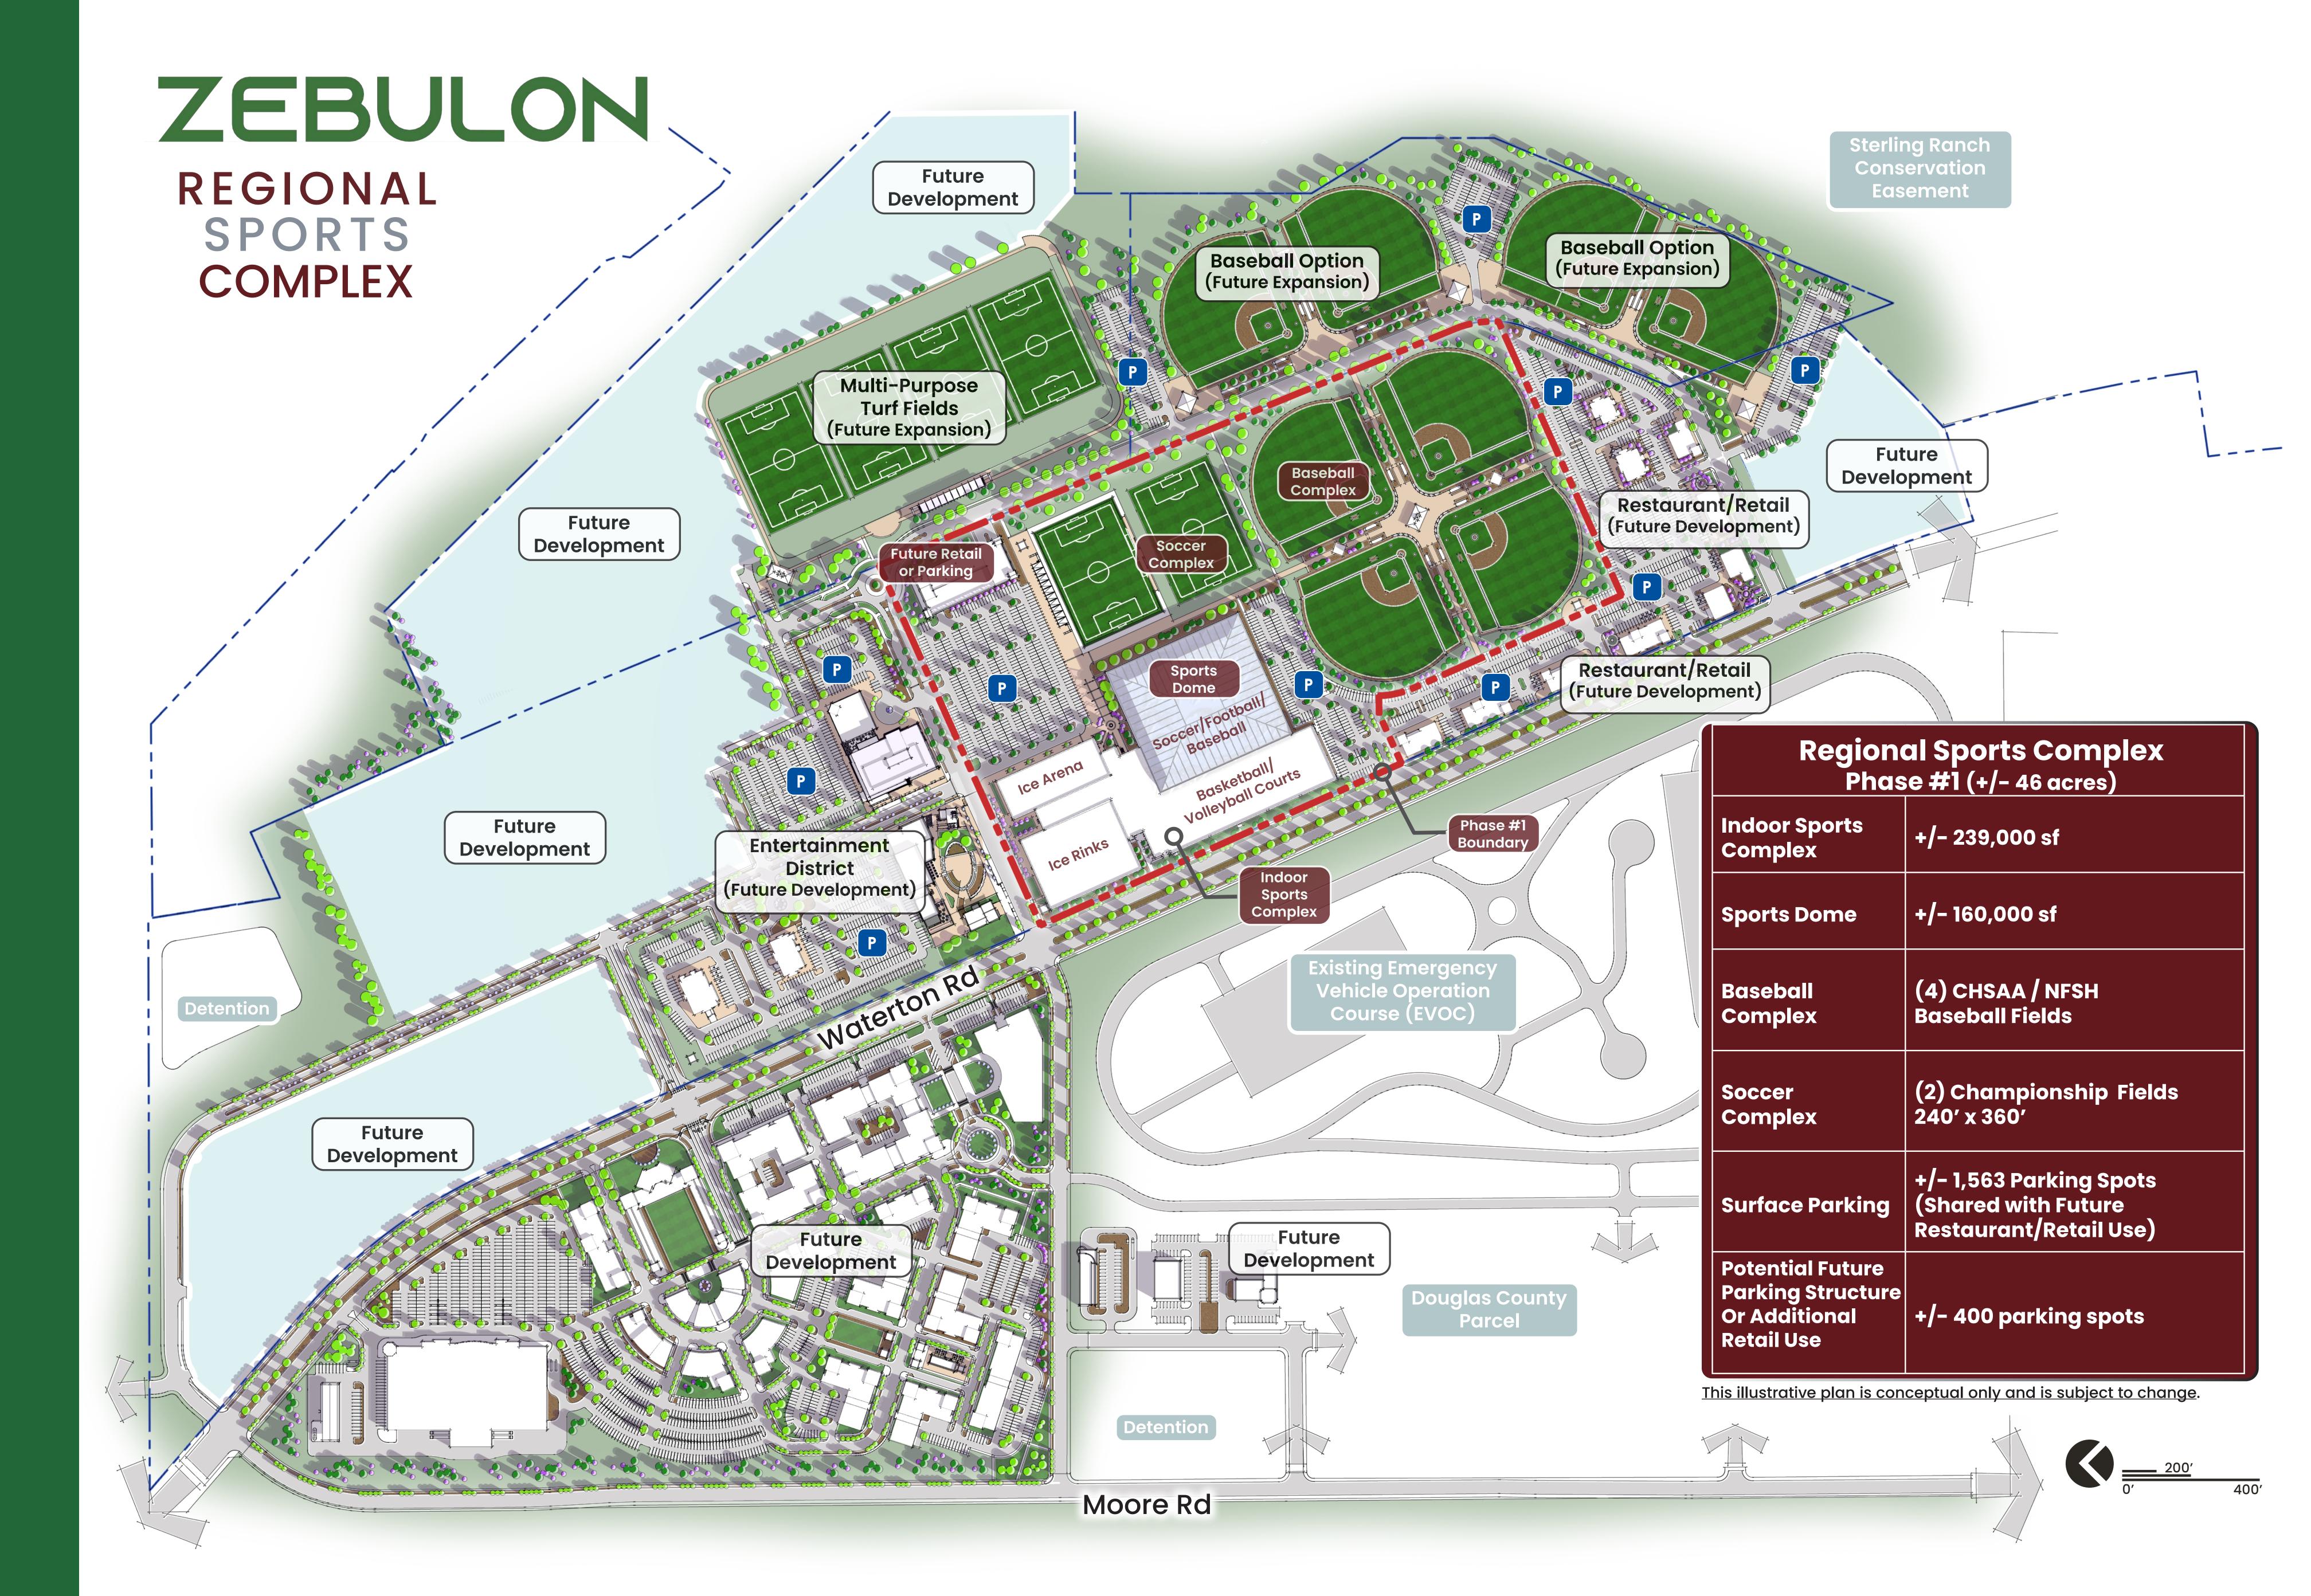

### **SPORTS DOME**

160,000 sf

Turf Field (2 Football/Soccer Fields) OR 1 Baseball Field Impact Turf Area & Pitching Cages 140,000 sf 20,000 sf

- A MAIN ENTRY
- B LOBBY (RESTAURANT ON MEZZANINE LEVEL)
- C BASKETBALL/VOLLEYBALL COURTS
- SPORTS DOME TURF FIELDS 2 SOCCER/FOOTBALL FIELDS OR 1 FULL BASEBALL FIELD
- E IMPACT TURF AREA
- F PITCHING/BATTING CAGES
- G IMPACT SPORTS
- COMMUNITY / FACILITY / ADMIN / CIRCULATION
- I RETAIL
- J PRE-SCHOOL / DAYCARE
- K PRACTICE ICE / SKILLS PAD
- L ICE RINK
- M ICE ARENA (1,000 SEATS)
- N SPECTATOR MEZZANINE (ON MEZZANINE LEVEL)
- GOLF SIMULATORS / PUTTING (ON MEZZANINE LEVEL)
- P KITCHEN (ON MEZZANINE LEVEL)

This illustrative plan is conceptual only and is subject to change.