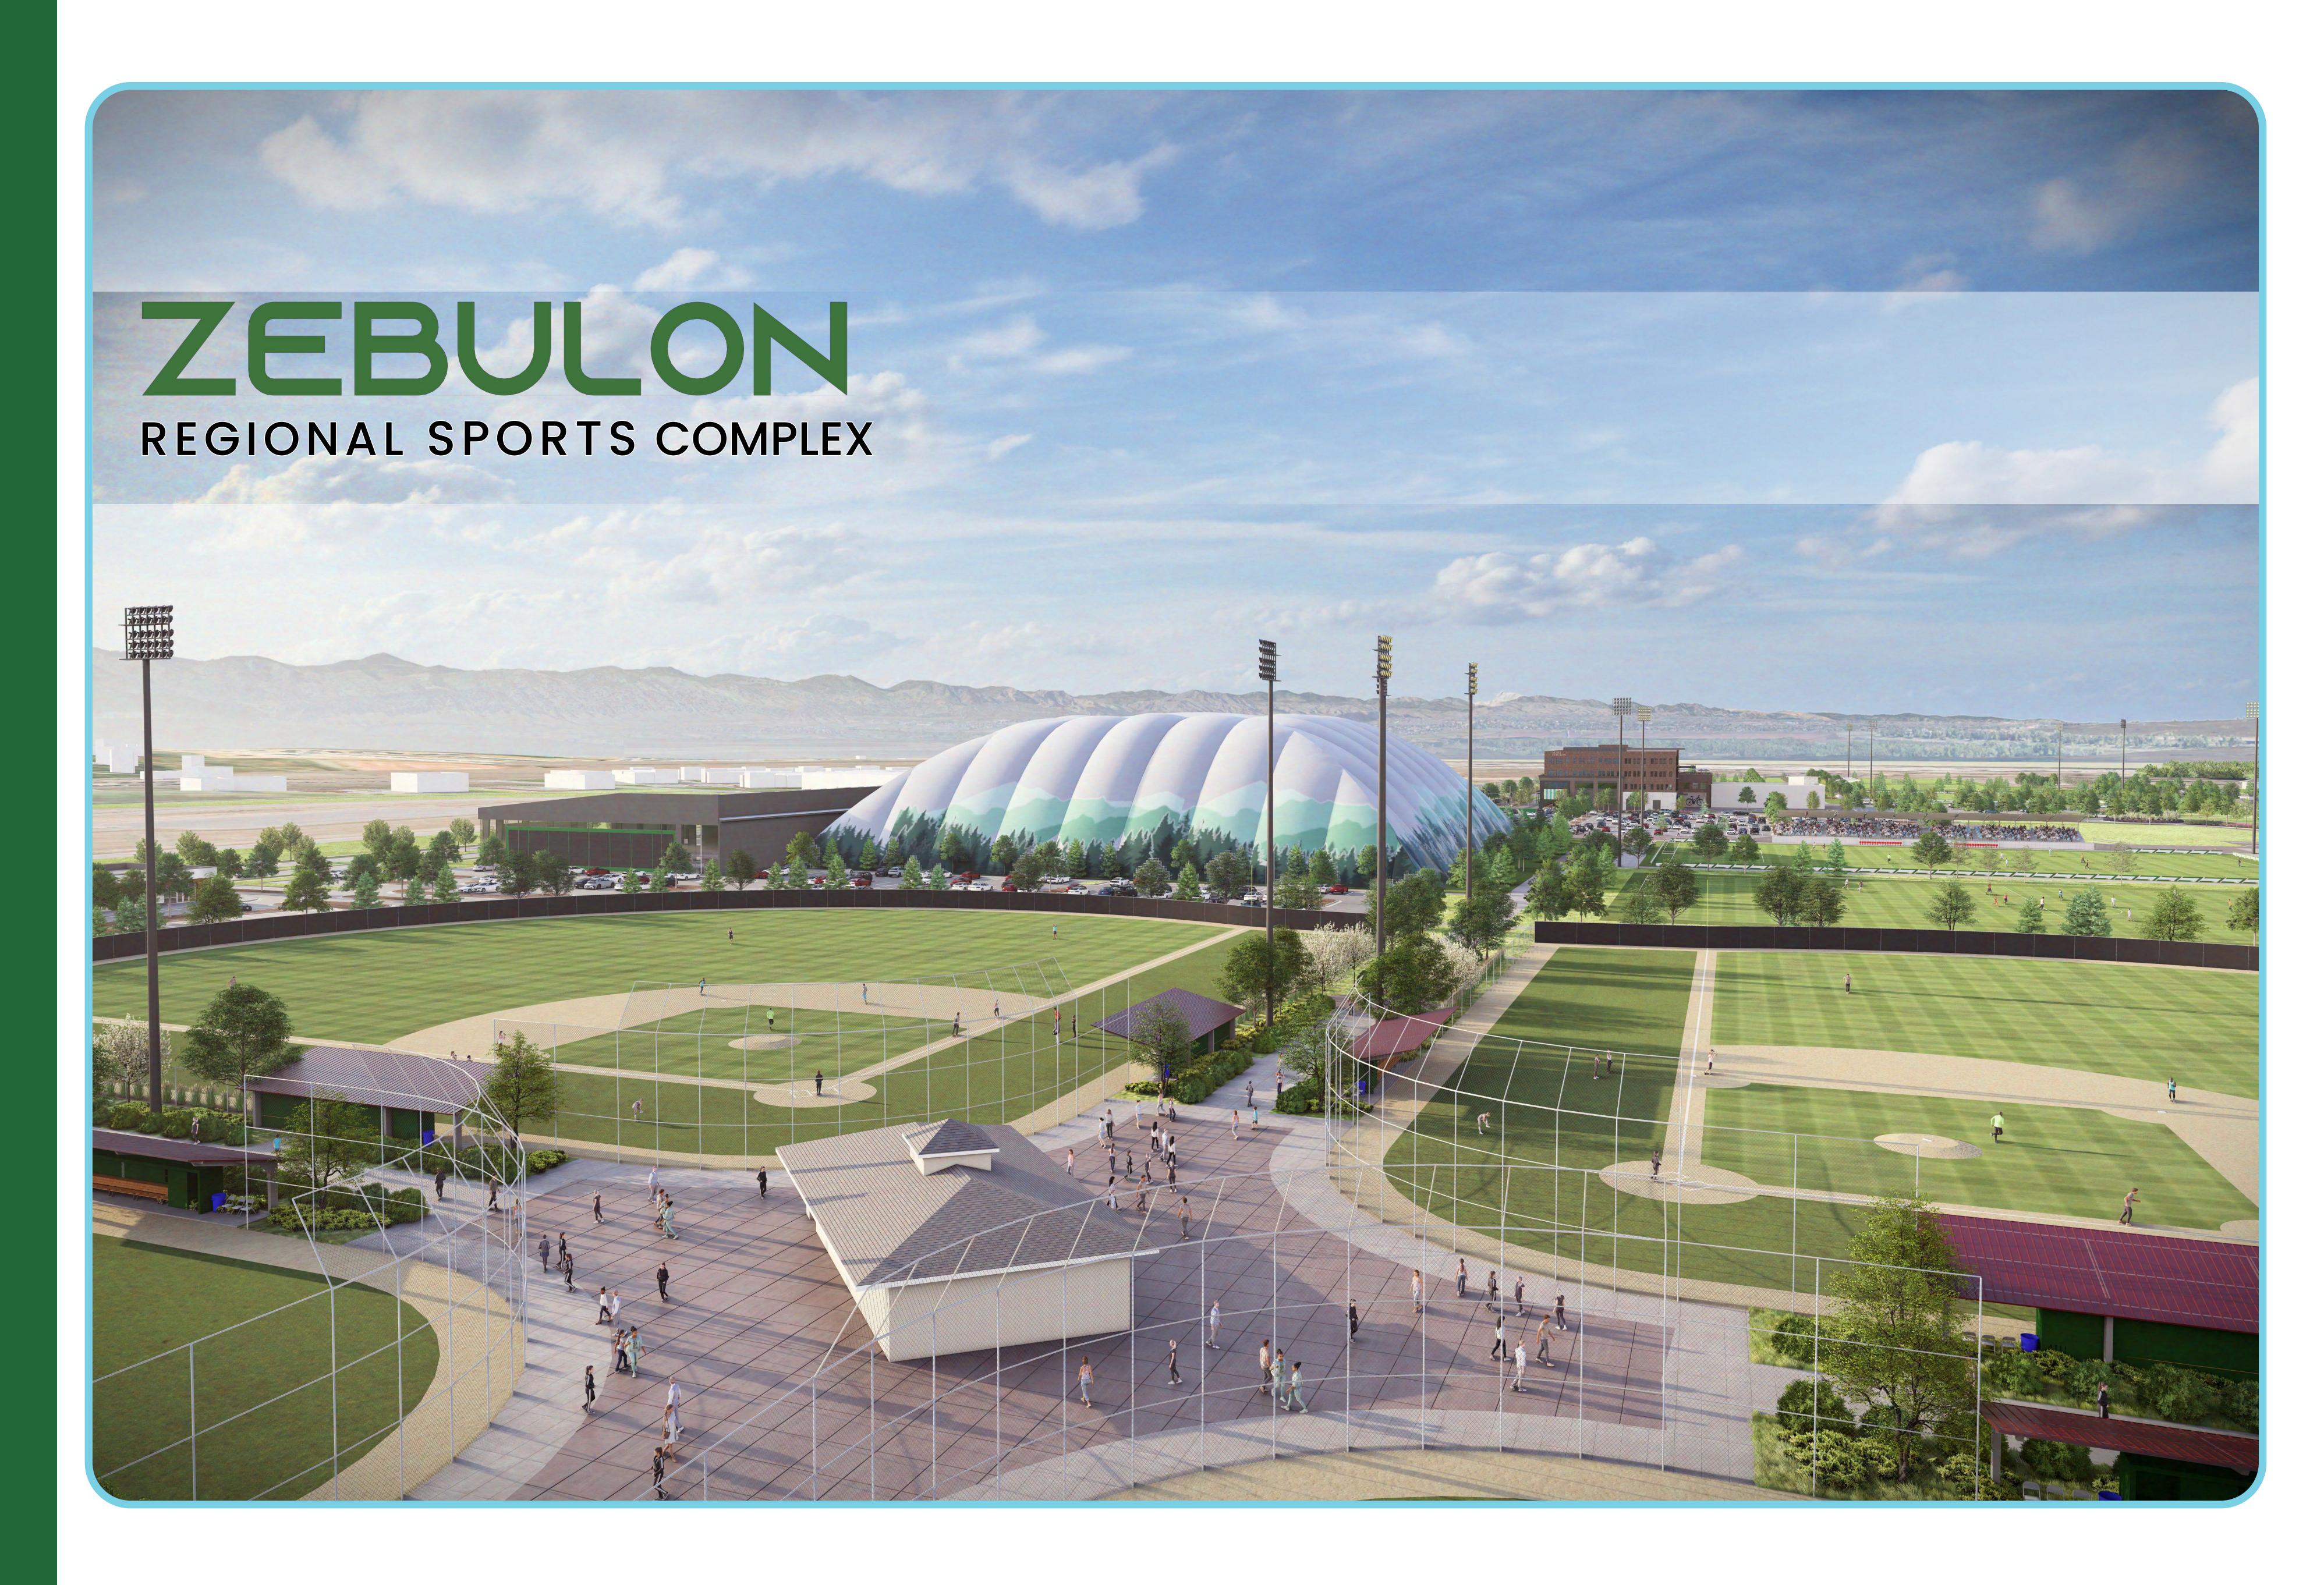

# ZEBULON

### REGIONAL SPORTS COMPLEX

### **SPORTS DOME**

160,000 sf

Turf Field (2 Football/Soccer Fields) OR 1 Baseball Field Impact Turf Area & Pitching Cages 140,000 sf 20,000 sf

- A MAIN ENTRY
- B LOBBY (RESTAURANT ON MEZZANINE LEVEL)
- C BASKETBALL/VOLLEYBALL COURTS
- SPORTS DOME TURF FIELDS 2 SOCCER/FOOTBALL FIELDS OR 1 FULL BASEBALL FIELD
- E IMPACT TURF AREA
- F PITCHING/BATTING CAGES
- G IMPACT SPORTS
- COMMUNITY / FACILITY / ADMIN / CIRCULATION
- I RETAIL
- J PRE-SCHOOL / DAYCARE
- K PRACTICE ICE / SKILLS PAD
- L ICE RINK
- M ICE ARENA (1,000 SEATS)
- N SPECTATOR MEZZANINE (ON MEZZANINE LEVEL)
- GOLF SIMULATORS / PUTTING (ON MEZZANINE LEVEL)
- P KITCHEN (ON MEZZANINE LEVEL)

This illustrative plan is conceptual only and is subject to change.