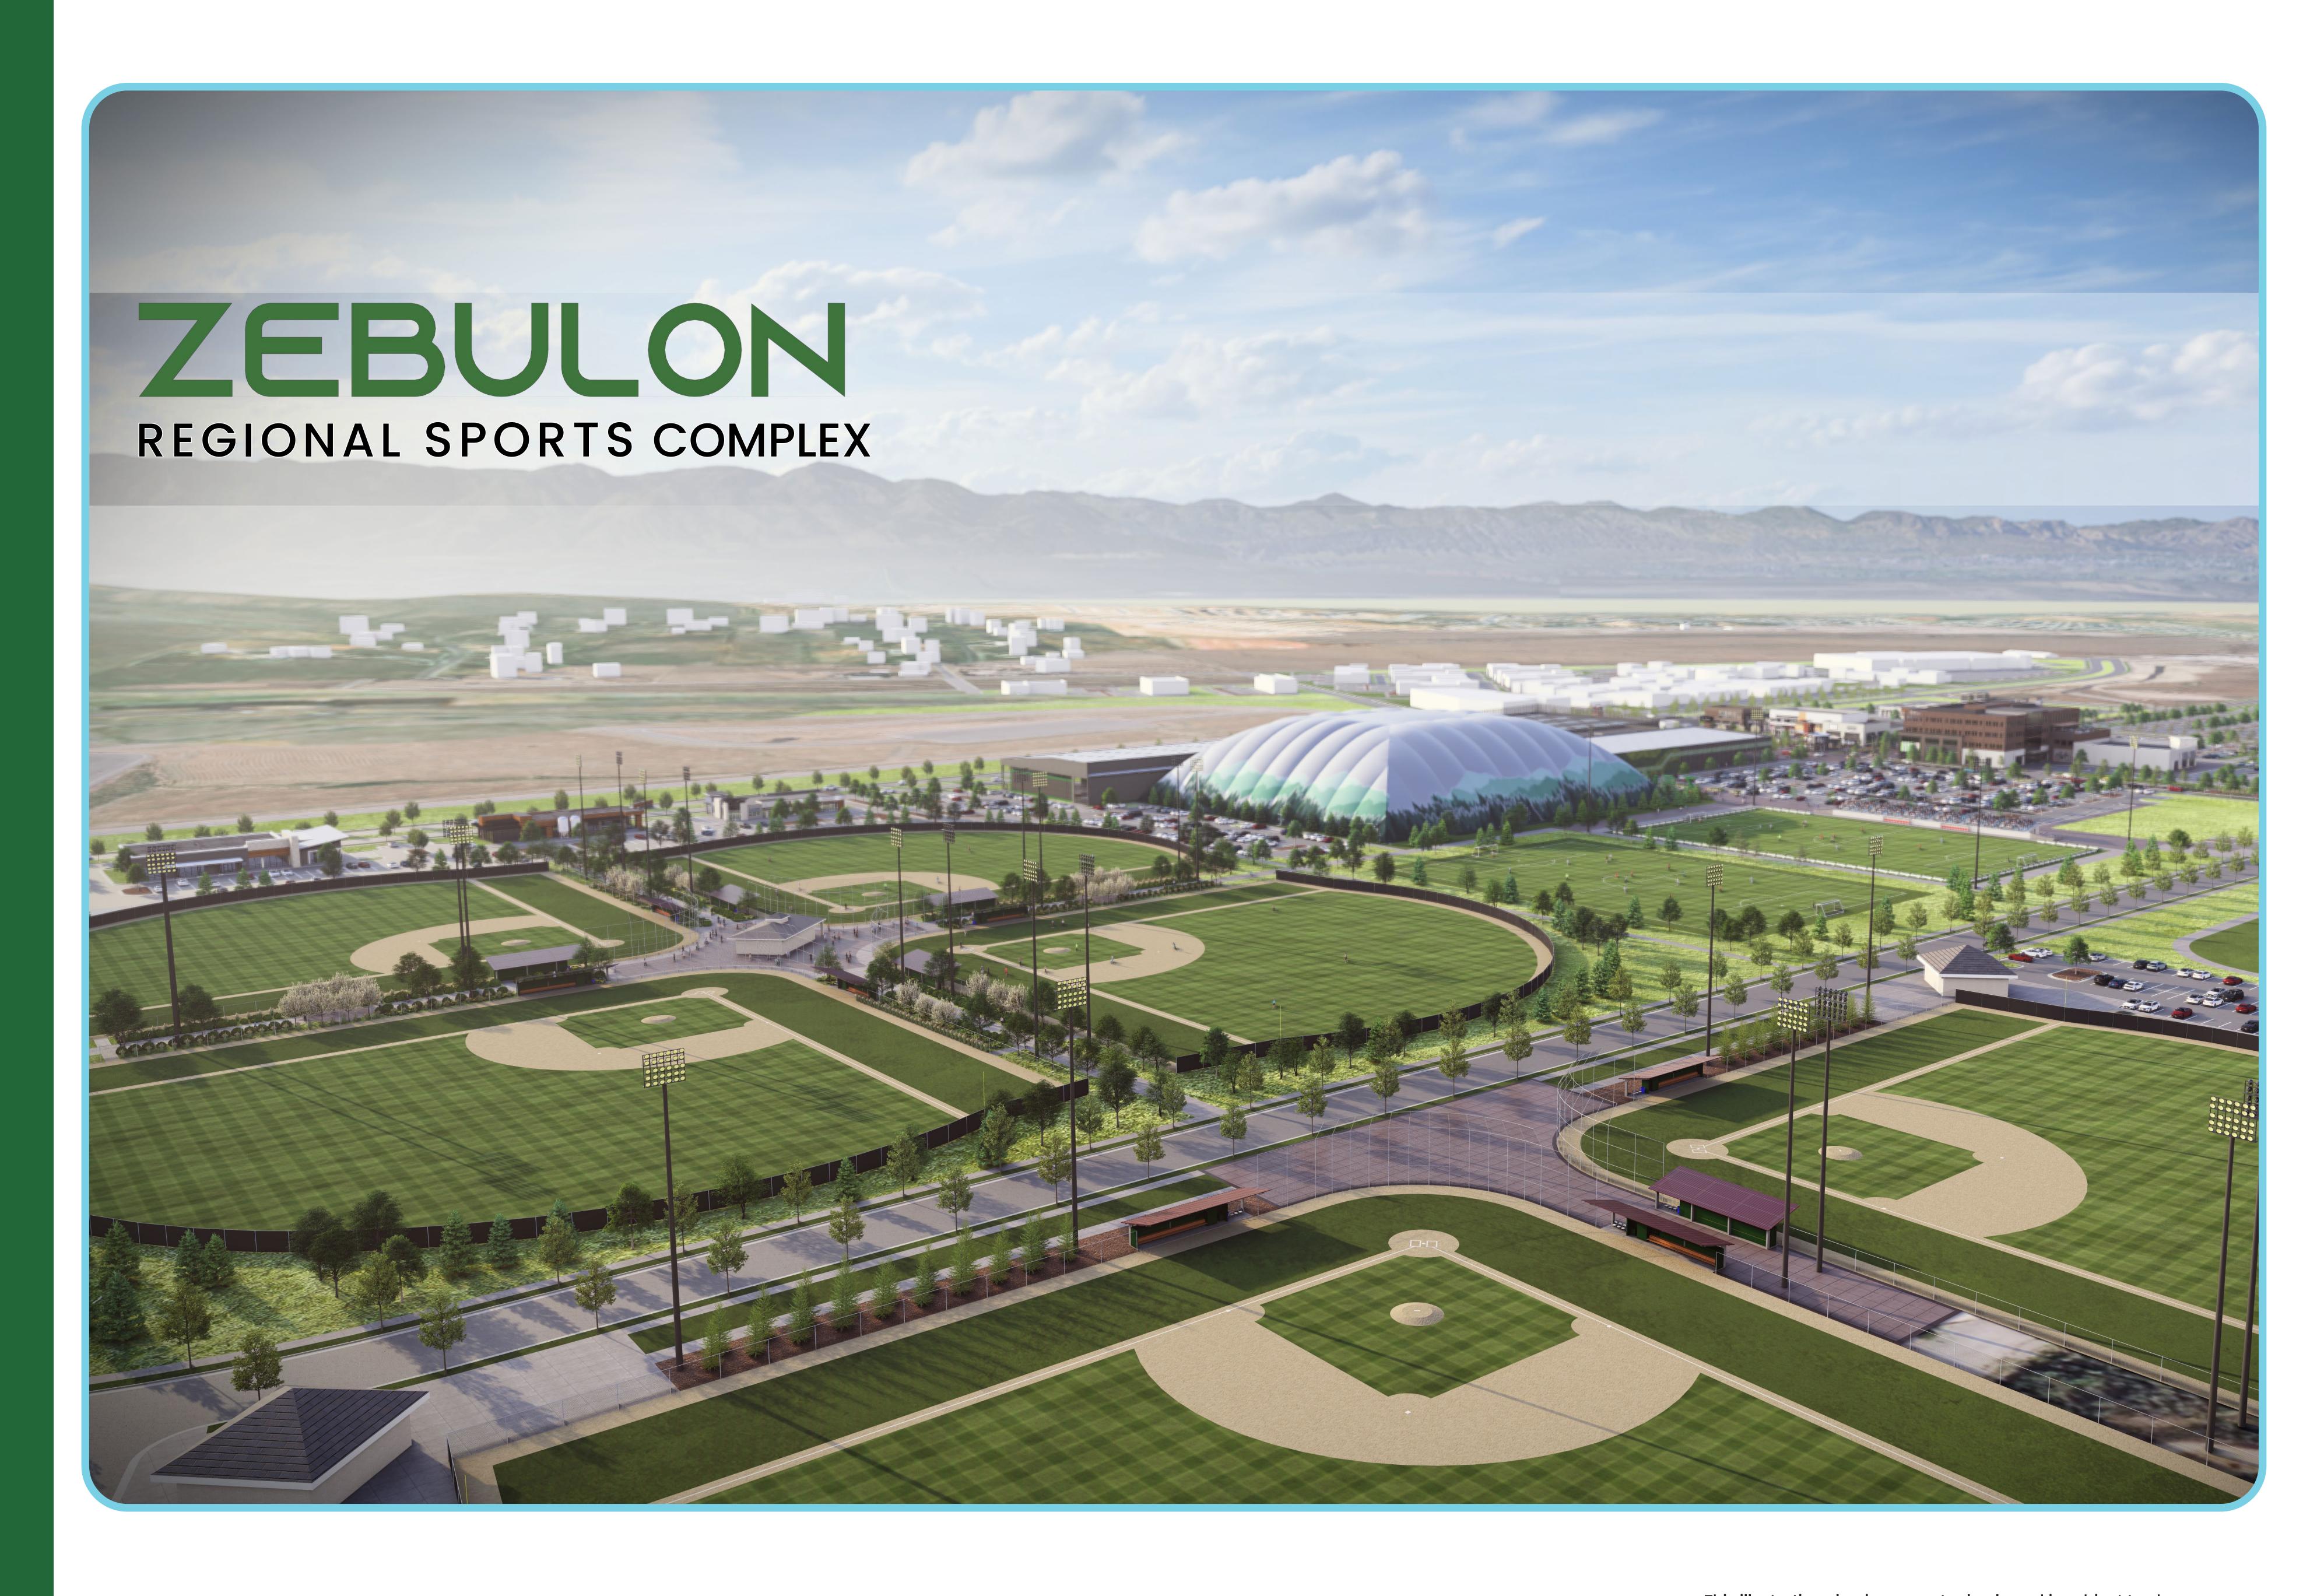

# ZEBULON

### REGIONAL SPORTS COMPLEX

### **SPORTS DOME**

160,000 sf

Turf Field (2 Football/Soccer Fields) OR 1 Baseball Field Impact Turf Area & Pitching Cages 140,000 sf 20,000 sf

- A MAIN ENTRY
- B LOBBY (RESTAURANT ON MEZZANINE LEVEL)
- C BASKETBALL/VOLLEYBALL COURTS
- SPORTS DOME TURF FIELDS 2 SOCCER/FOOTBALL FIELDS OR 1 FULL BASEBALL FIELD
- E IMPACT TURF AREA
- F PITCHING/BATTING CAGES
- G IMPACT SPORTS
- COMMUNITY / FACILITY / ADMIN / CIRCULATION
- I RETAIL
- J PRE-SCHOOL / DAYCARE
- K PRACTICE ICE / SKILLS PAD
- L ICE RINK
- M ICE ARENA (1,000 SEATS)
- N SPECTATOR MEZZANINE (ON MEZZANINE LEVEL)
- GOLF SIMULATORS / PUTTING (ON MEZZANINE LEVEL)
- P KITCHEN (ON MEZZANINE LEVEL)

This illustrative plan is conceptual only and is subject to change.