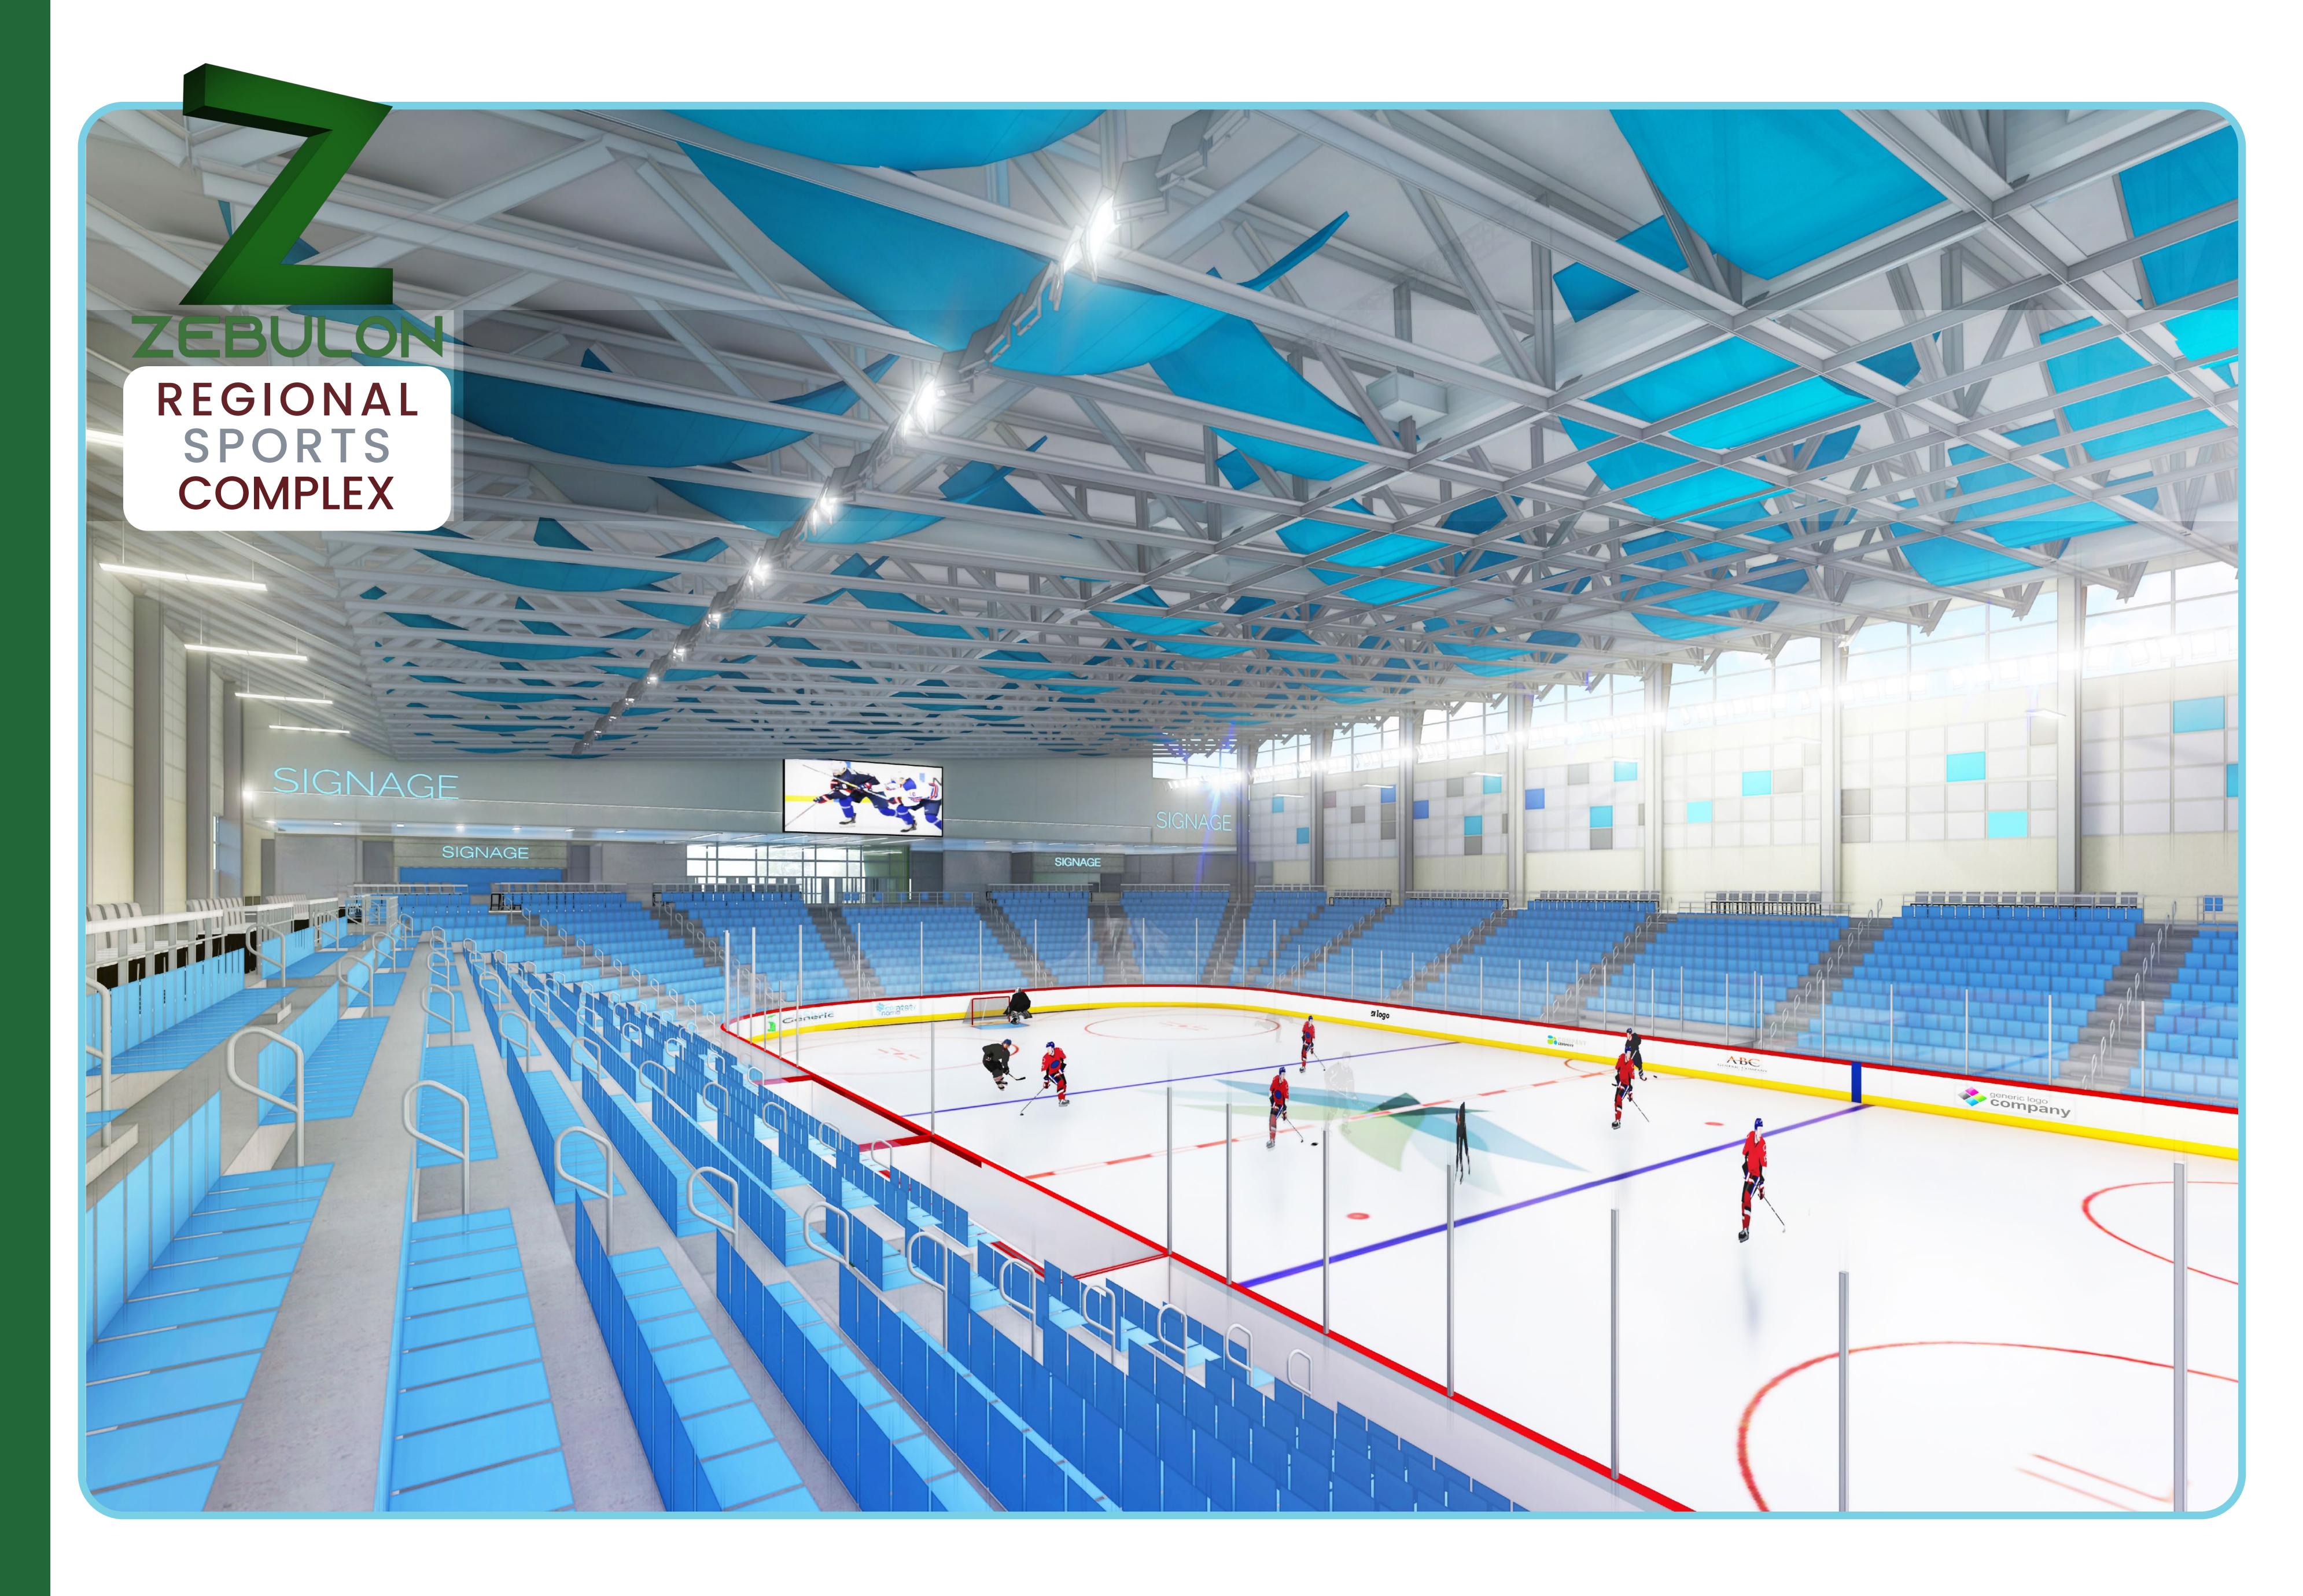

## Indoor Program

| MAIN SPORTS COMPLEX 2                                                            | 39,000 sf |
|----------------------------------------------------------------------------------|-----------|
| SPORT COURTS, RINKS & AMENITIES                                                  |           |
| Basketball Courts (10 @ 7,000 sf) OR                                             | 70,000 sf |
| Volleyball Courts (20) OR Pickleball Courts (30)                                 |           |
| Pickleball Courts (30)                                                           |           |
| Ice Rink (2 @ 22,000)                                                            | 44,000 sf |
| Ice Arena (1,000 Seats)                                                          | 30,000 sf |
| Practice Ice / Skills Pad                                                        | 8,300 sf  |
| Retail & Pre-School / Day Care (Coffee Shop, Barber Shop<br>Pro Shop, Kid's Camp | 6,800 sf  |
| Spectator Mezzanine                                                              | 5,600 sf  |
| Impact Sports (Sports Performance & Medical - P.T.)                              | 5,200 sf  |
| Pitching / Batting Cages (8)                                                     | 10,200 sf |
| Golf Simulators (7) - Putting Green                                              | 4,700 sf  |
| Restaurant with Outdoor Patio                                                    | 3,900 sf  |

#### COMMUNITY, FACILITY, & ADMIN SPACES

Lobby, Public Restrooms, Changing Rooms,
Locker Rooms w/Bathrooms, Executive Suites (6),
Off-Ice Hockey Skills, Rental Lockers, Storage,
Offices, Classrooms, Conference Rooms (Video),
Coaches Rooms, Referee Rooms, Party Rooms,
Kitchen, Concessions, Skate Rental, Mechanical,
Academy (Middle & High School), Maintenance,
Zamboni, Janitorial, Circulation