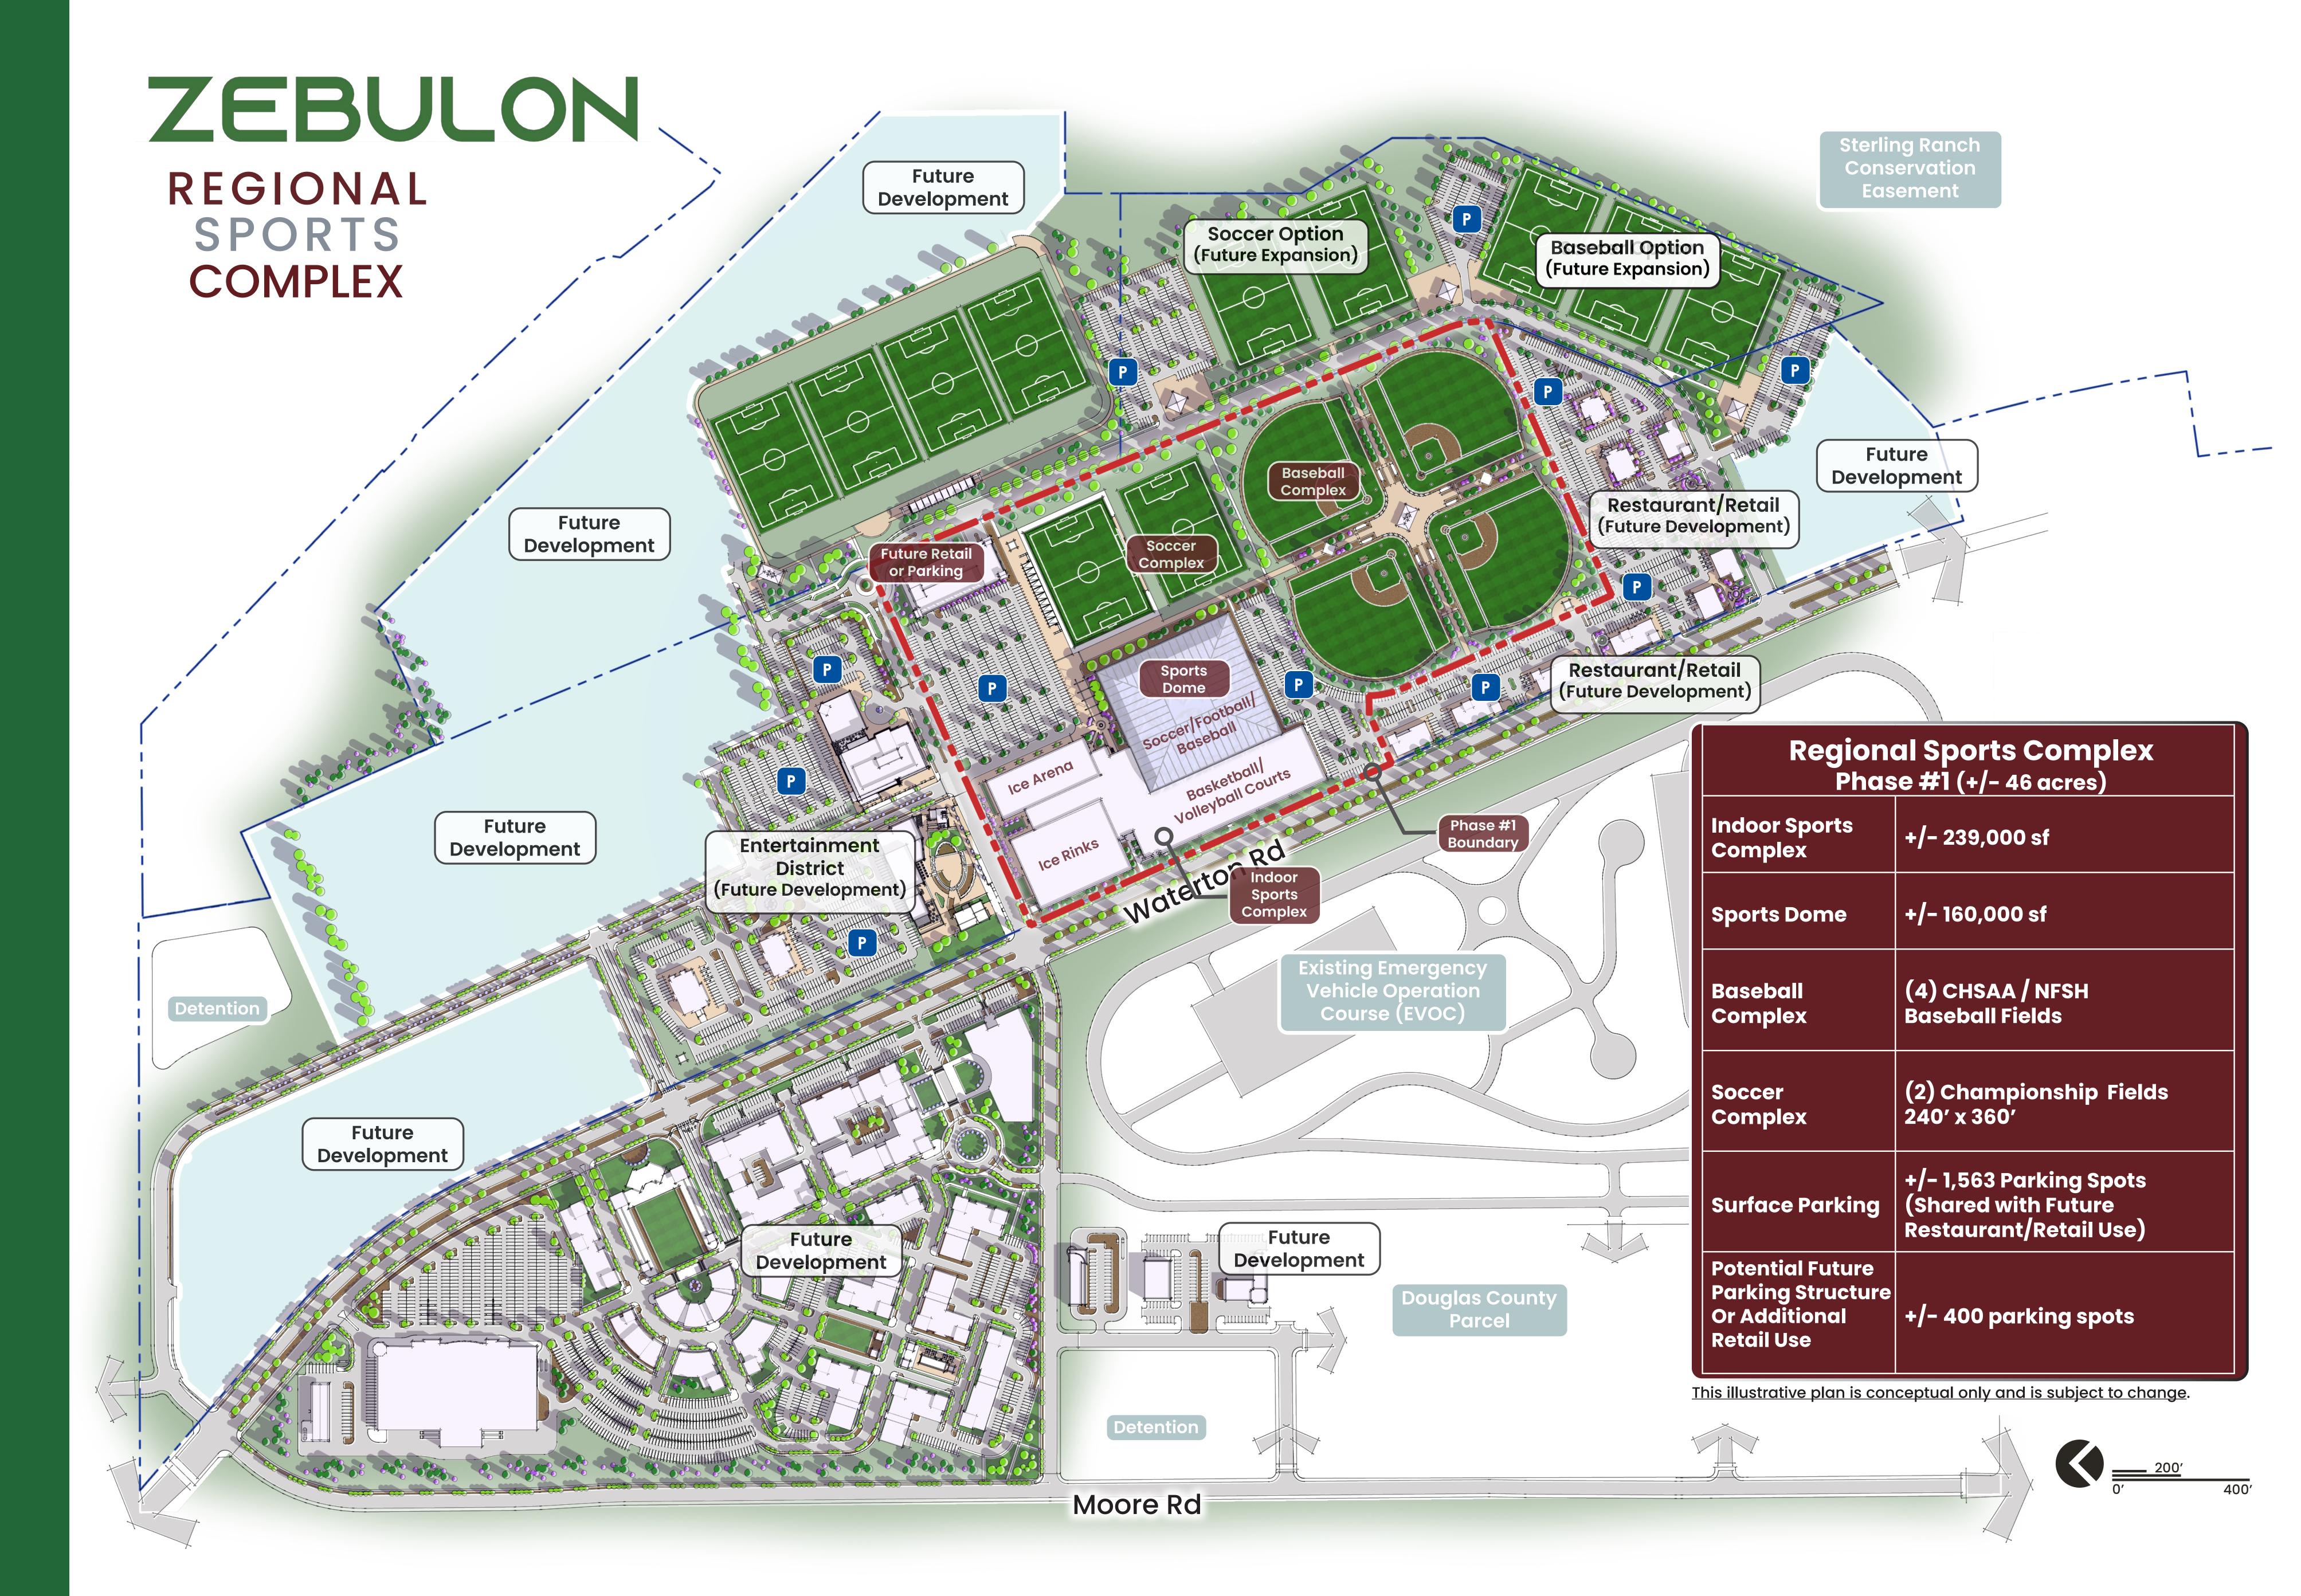

### **SPORTS DOME**

160,000 sf

Turf Field (2 Football/Soccer Fields) OR 1 Baseball Field Impact Turf Area & Pitching Cages 140,000 sf 20,000 sf

- A MAIN ENTRY
- B LOBBY (RESTAURANT ON MEZZANINE LEVEL)
- C BASKETBALL/VOLLEYBALL COURTS
- SPORTS DOME TURF FIELDS 2 SOCCER/FOOTBALL FIELDS OR 1 FULL BASEBALL FIELD
- E IMPACT TURF AREA
- F PITCHING/BATTING CAGES
- G IMPACT SPORTS
- COMMUNITY / FACILITY / ADMIN / CIRCULATION
- I RETAIL
- J PRE-SCHOOL / DAYCARE
- K PRACTICE ICE / SKILLS PAD
- L ICE RINK
- M ICE ARENA (1,000 SEATS)
- N SPECTATOR MEZZANINE (ON MEZZANINE LEVEL)
- GOLF SIMULATORS / PUTTING (ON MEZZANINE LEVEL)
- P KITCHEN (ON MEZZANINE LEVEL)

This illustrative plan is conceptual only and is subject to change.