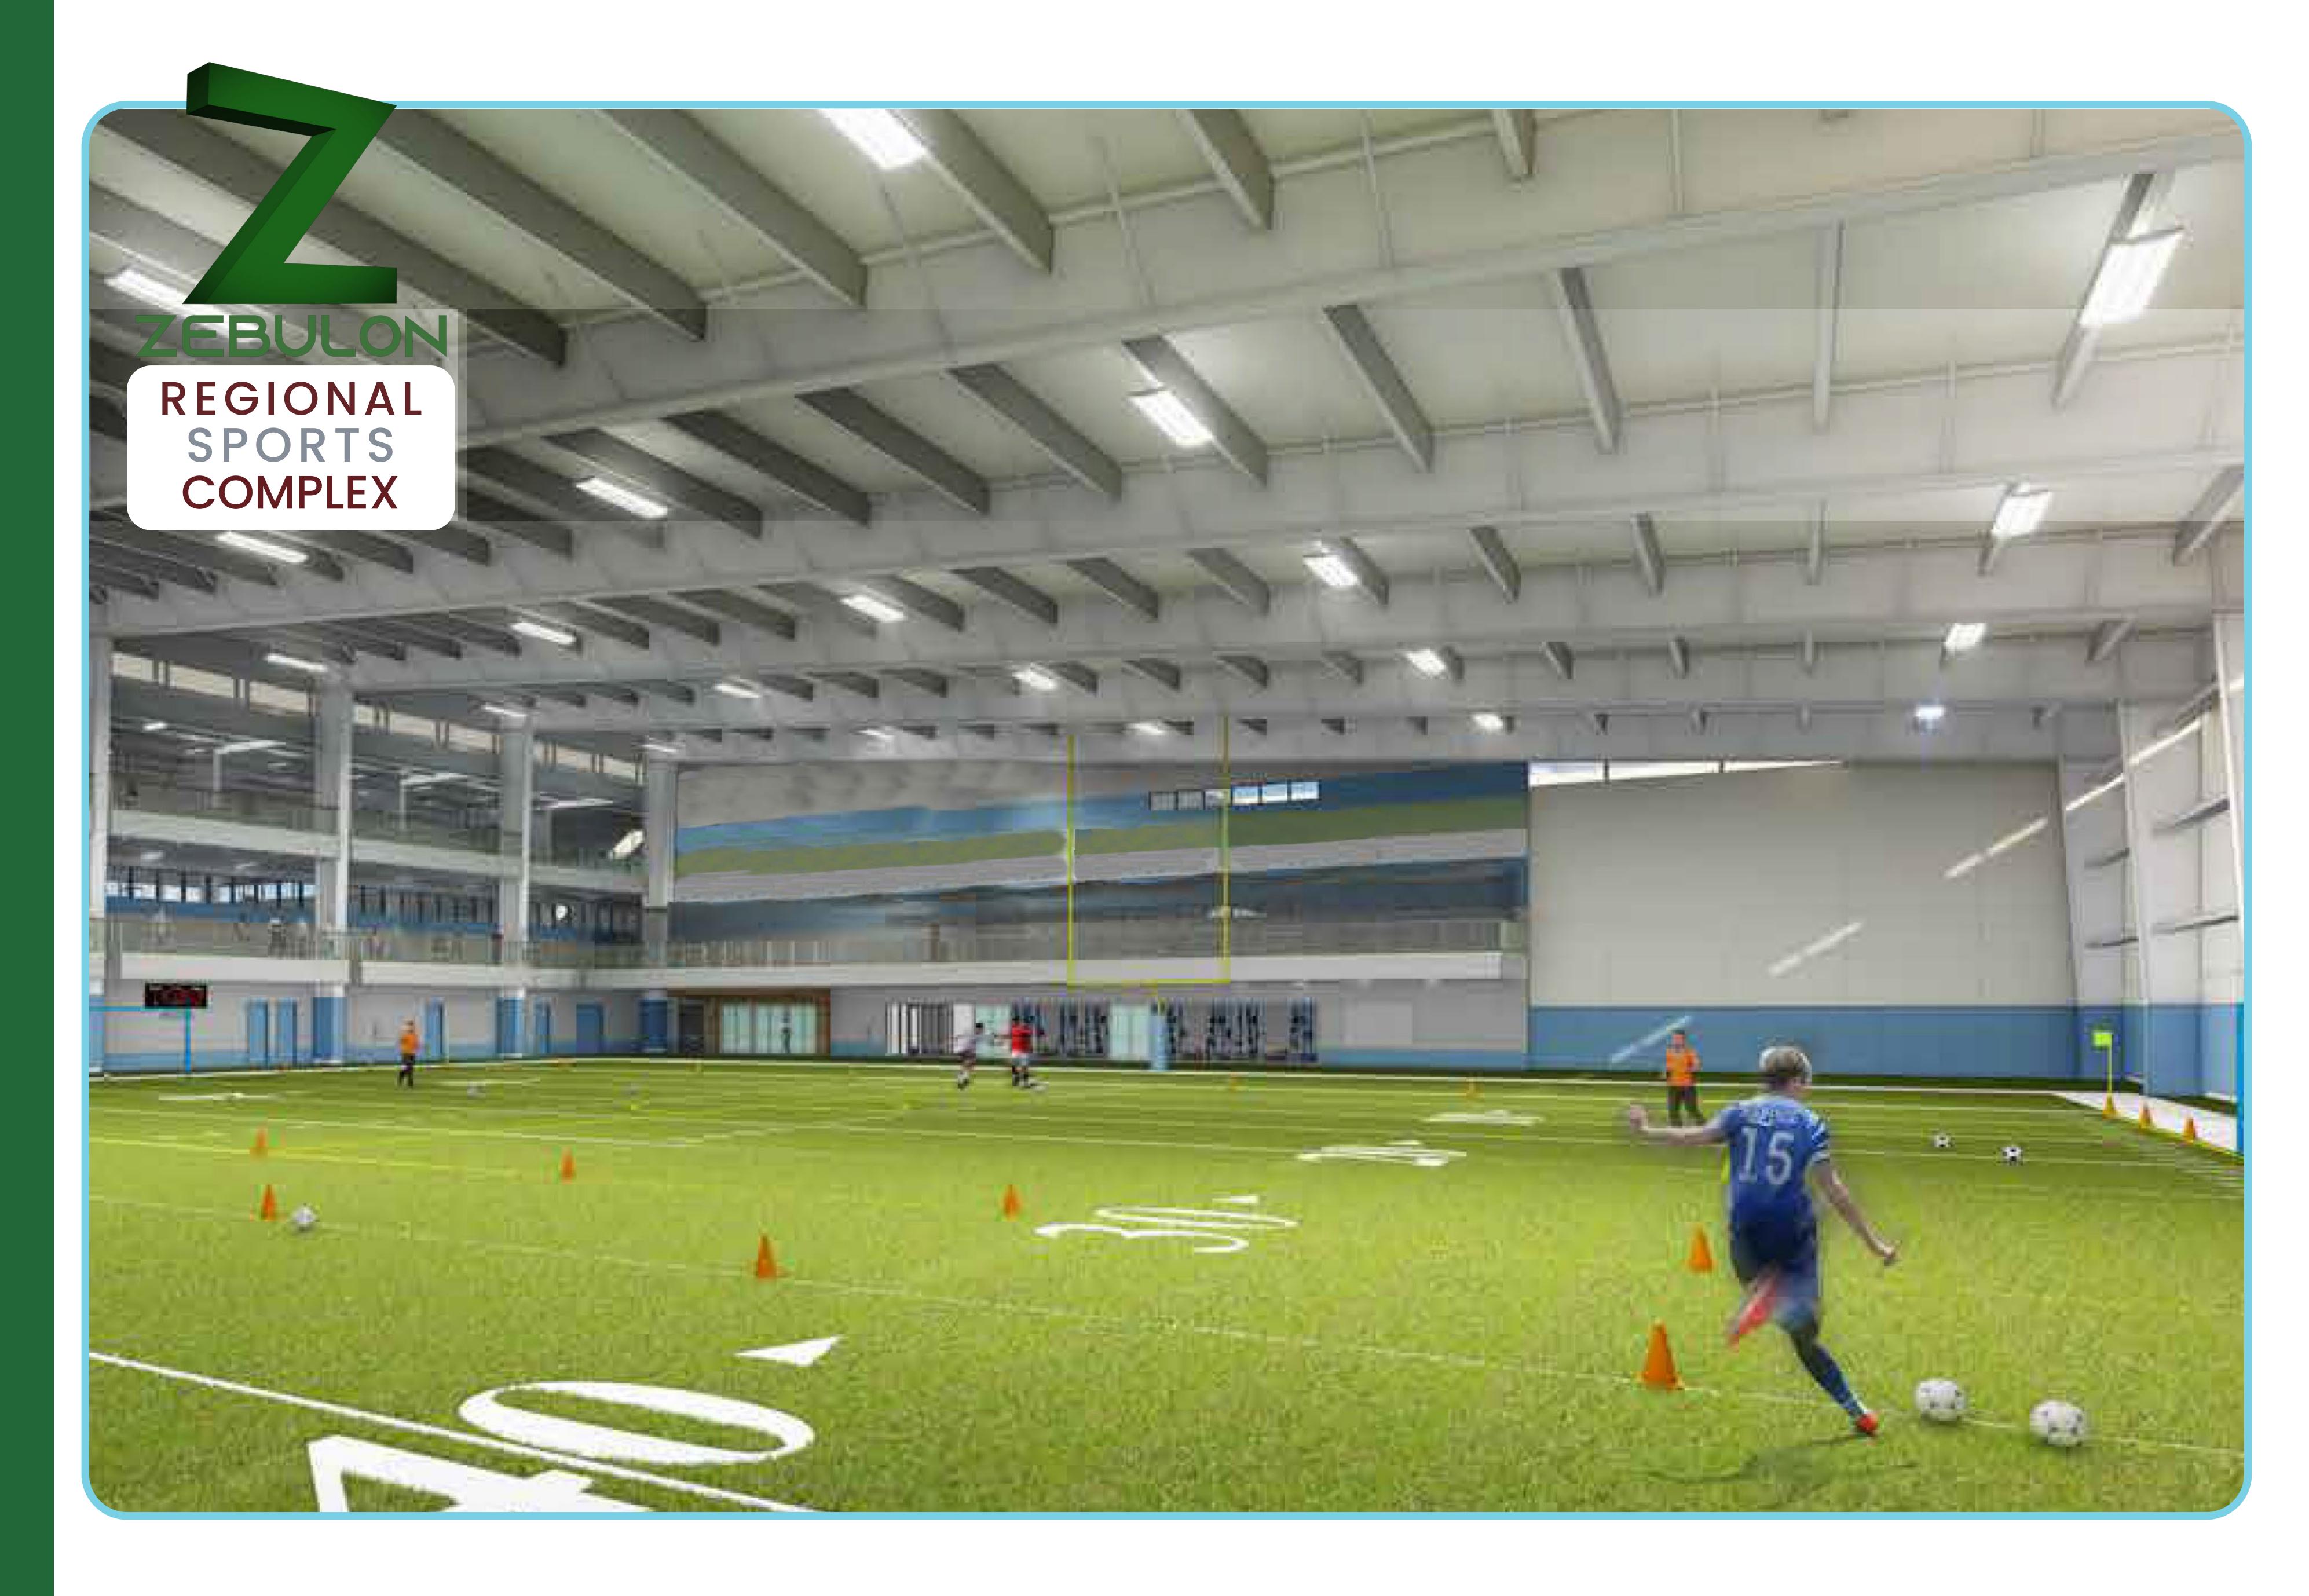

### **SPORTS DOME**

160,000 sf

Turf Field (2 Football/Soccer Fields) OR 1 Baseball Field Impact Turf Area & Pitching Cages 140,000 sf 20,000 sf

- A MAIN ENTRY
- B LOBBY (RESTAURANT ON MEZZANINE LEVEL)
- C BASKETBALL/VOLLEYBALL COURTS
- SPORTS DOME TURF FIELDS 2 SOCCER/FOOTBALL FIELDS OR 1 FULL BASEBALL FIELD
- E IMPACT TURF AREA
- F PITCHING/BATTING CAGES
- G IMPACT SPORTS
- COMMUNITY / FACILITY / ADMIN / CIRCULATION
- I RETAIL
- J PRE-SCHOOL / DAYCARE
- K PRACTICE ICE / SKILLS PAD
- L ICE RINK
- M ICE ARENA (1,000 SEATS)
- N SPECTATOR MEZZANINE (ON MEZZANINE LEVEL)
- GOLF SIMULATORS / PUTTING (ON MEZZANINE LEVEL)
- P KITCHEN (ON MEZZANINE LEVEL)