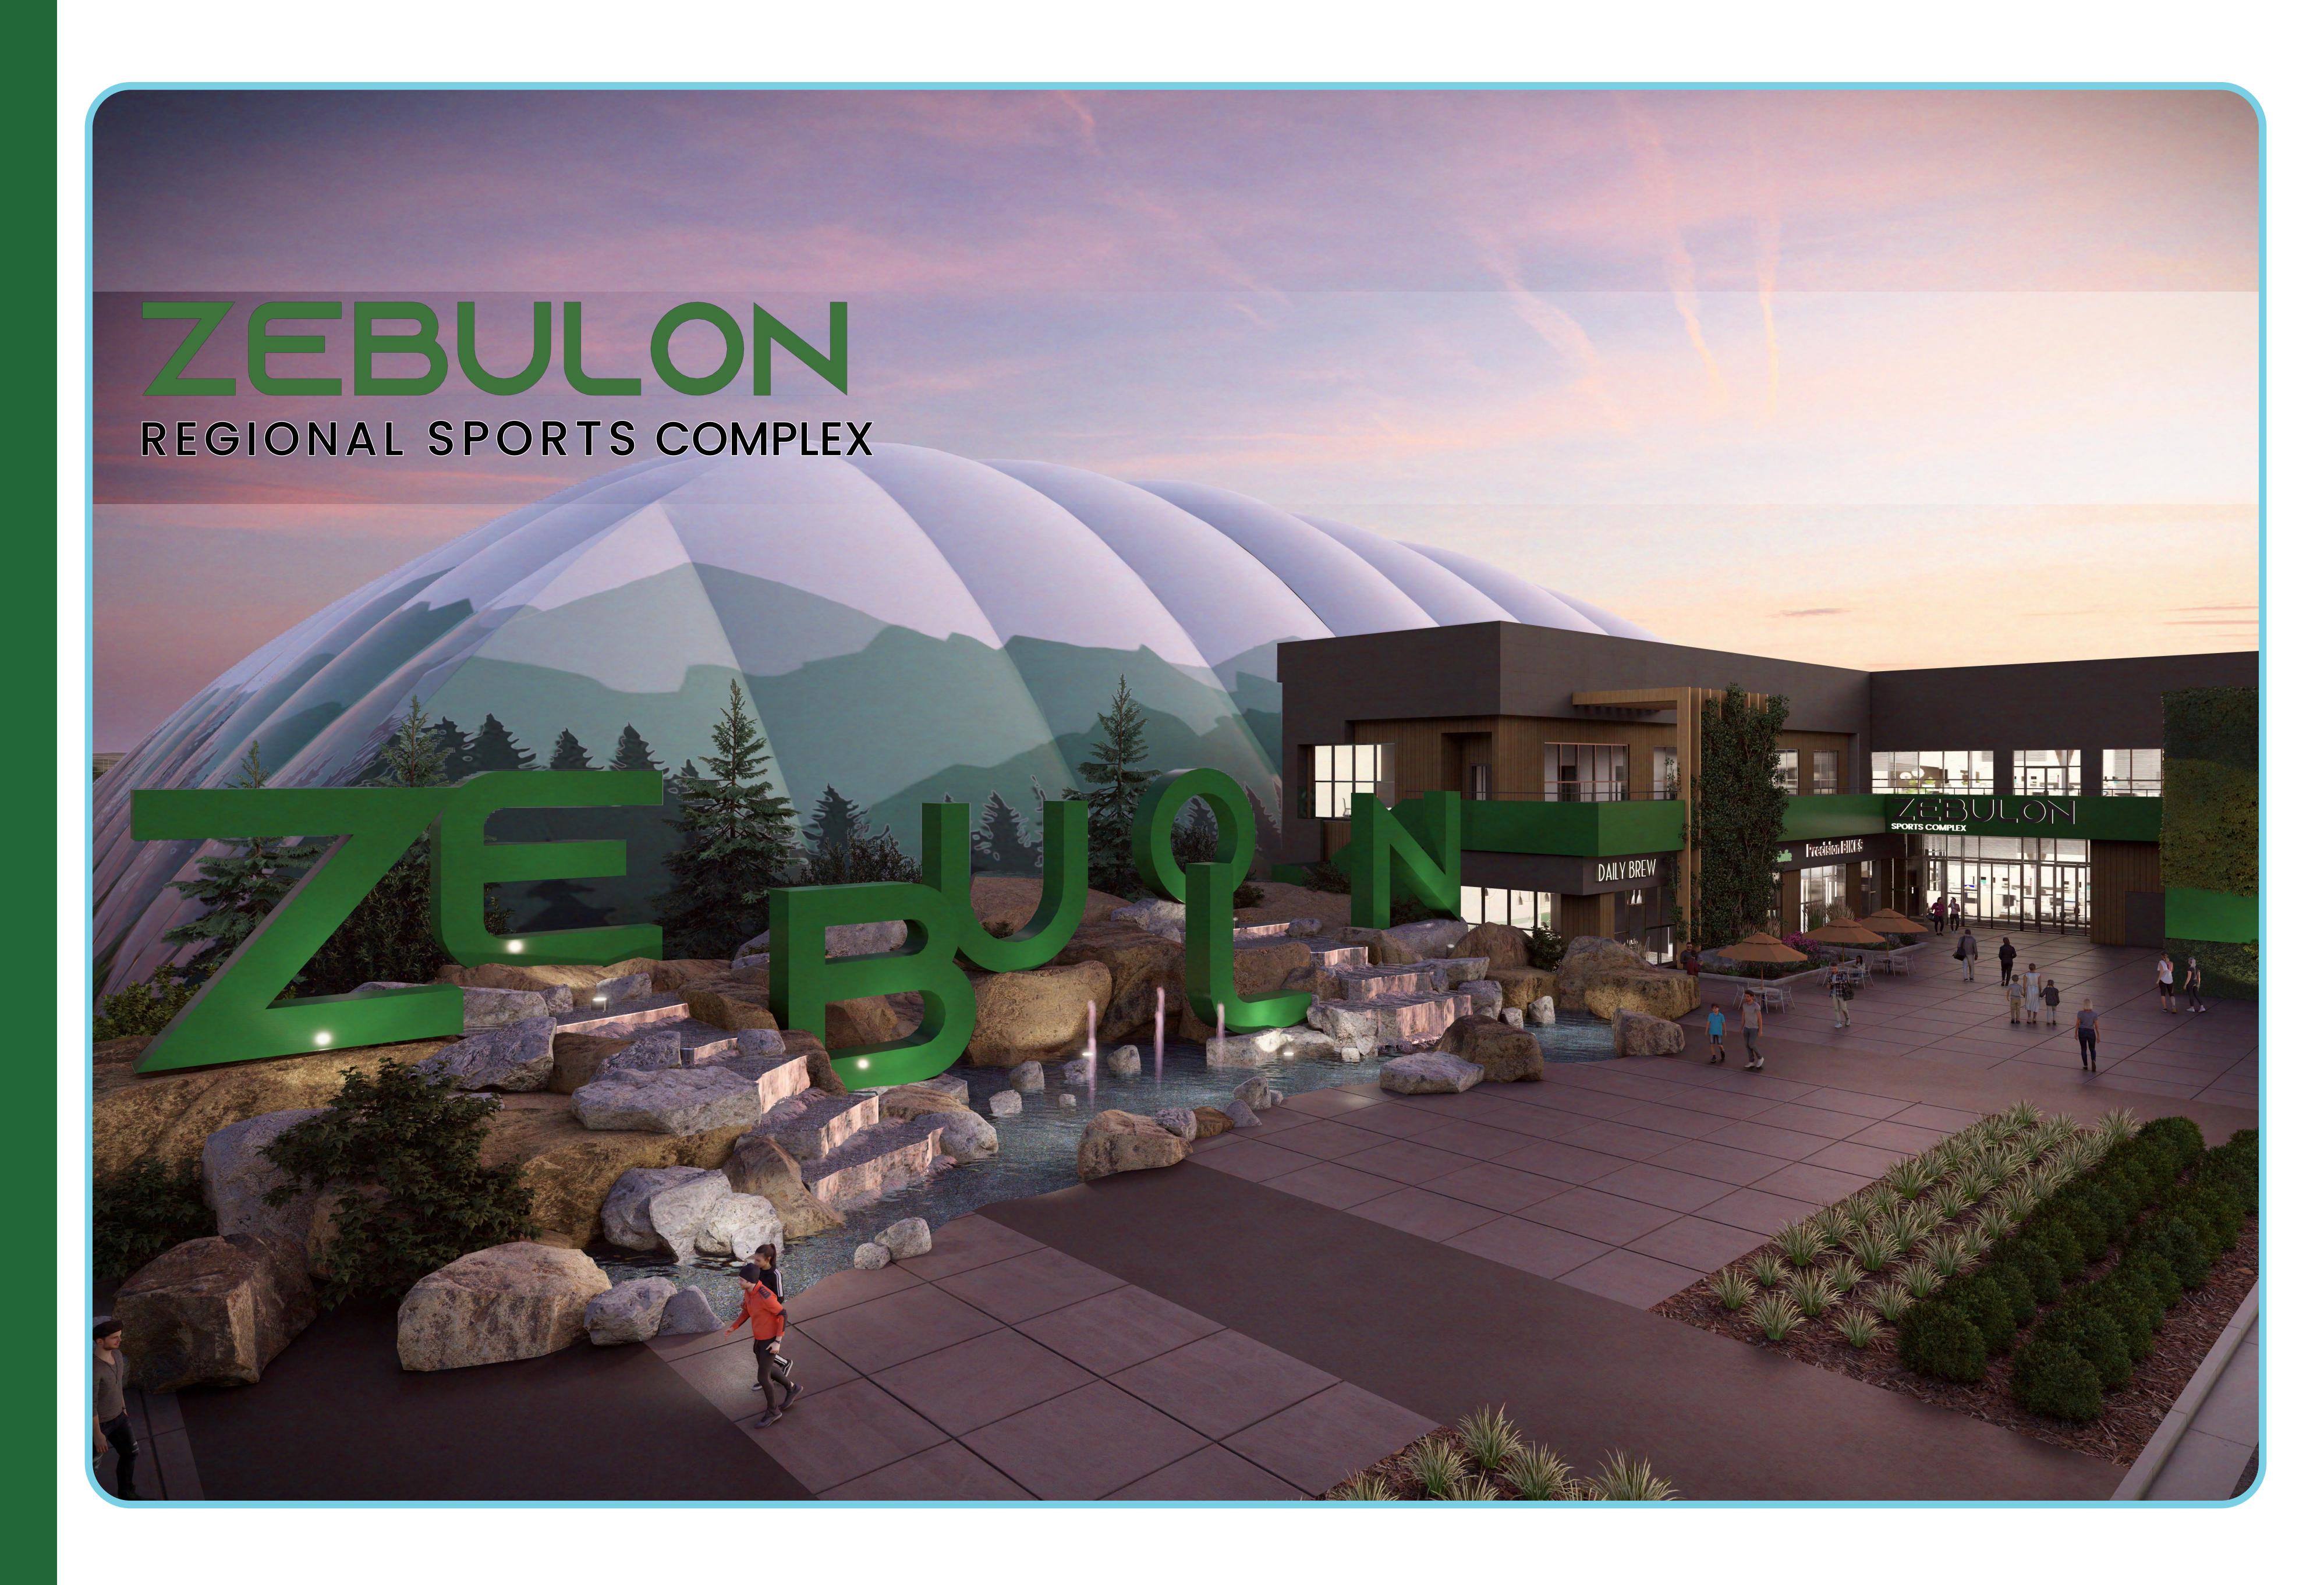

nance,
Zamboni, Janitorial, Circulation

50,300 sf

### **SPORTS DOME**

160,000 sf

Turf Field (2 Football/Soccer Fields) OR 1 Baseball Field Impact Turf Area & Pitching Cages 140,000 sf 20,000 sf

- A MAIN ENTRY
- B LOBBY (RESTAURANT ON MEZZANINE LEVEL)
- C BASKETBALL/VOLLEYBALL COURTS
- SPORTS DOME TURF FIELDS 2 SOCCER/FOOTBALL FIELDS OR 1 FULL BASEBALL FIELD
- E IMPACT TURF AREA
- F PITCHING/BATTING CAGES
- G IMPACT SPORTS
- COMMUNITY / FACILITY / ADMIN / CIRCULATION
- I RETAIL
- J PRE-SCHOOL / DAYCARE
- K PRACTICE ICE / SKILLS PAD
- L ICE RINK
- M ICE ARENA (1,000 SEATS)
- N SPECTATOR MEZZANINE (ON MEZZANINE LEVEL)
- GOLF SIMULATORS / PUTTING (ON MEZZANINE LEVEL)
- P KITCHEN (ON MEZZANINE LEVEL)



This illustrative plan is conceptual only and is subject to change.